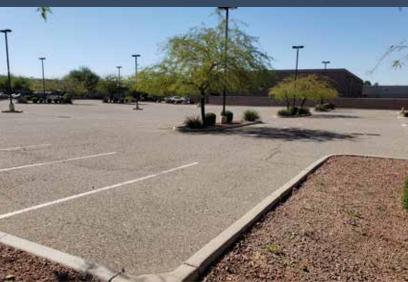

#### **Building Features**

- Well-lit Corner Lot
- Airport Views
- Easy Access to I-17 Freeway& Loop 101
- Long or Short-term Lease
- Divisible

## FOR LEASE 1.55 Acres (±63,956 SF) PREMIUM LOT IN DEER VALLEY AIRPARK