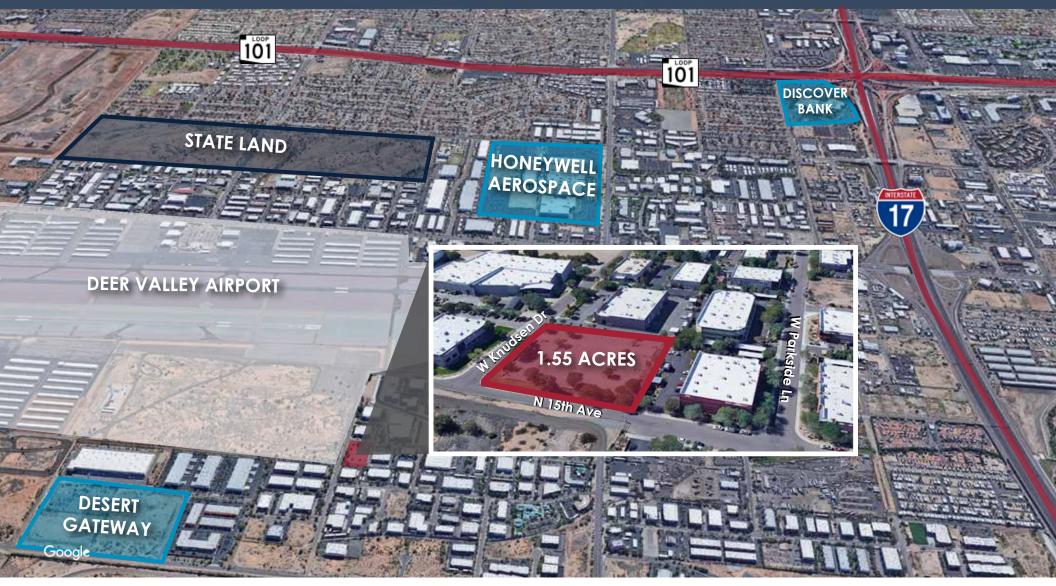

FOR LEASE 1.55 Acres (±63,956 SF)
PREMIUM LOT IN DEER VALLEY AIRPARK
Aerial Map

1502
W KNUDSEN DRIVE PHOENIX | ARIZONA 85027