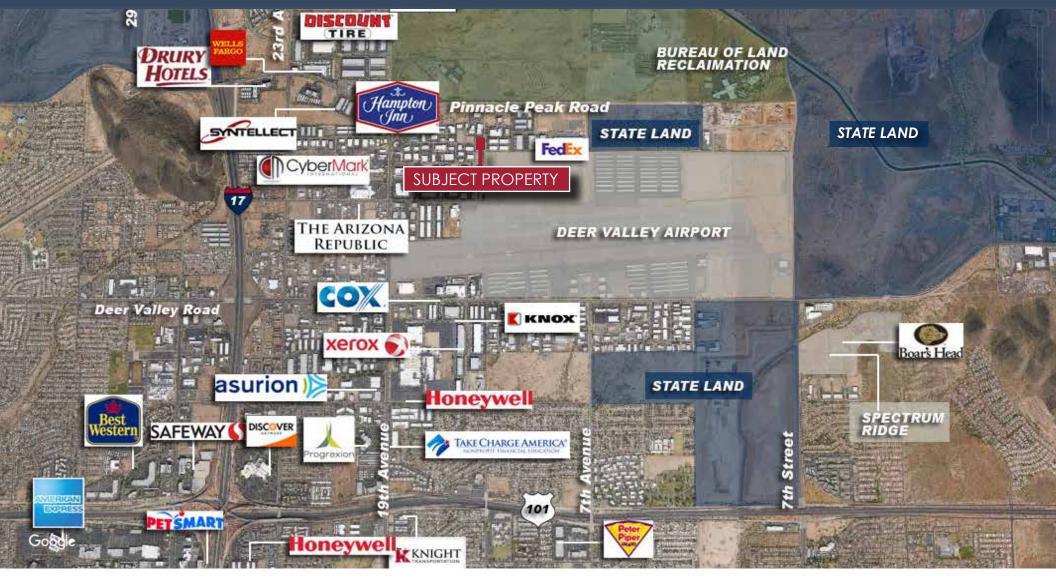

FOR LEASE 1.55 Acres (±63,956 SF)
PREMIUM LOT IN DEER VALLEY AIRPARK
Aerial Map

1502
W KNUDSEN DRIVE PHOENIX | ARIZONA 85027