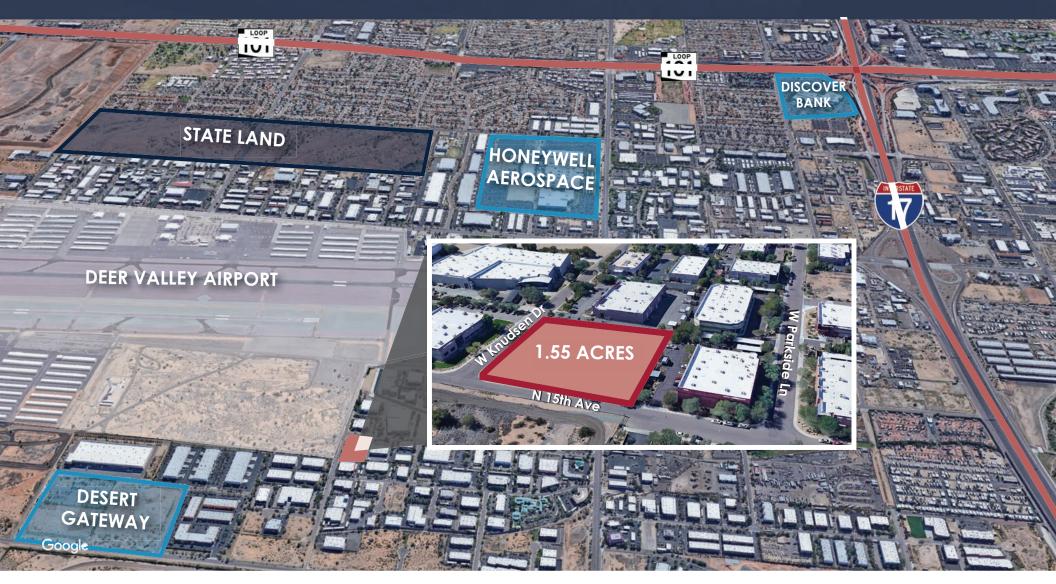

### BUILD-TO-SUIT 19,000-24,480 SF ON 1.55 ACRES OPPORTUNITY ZONE | DEER VALLEY AIRPARK

144 SPACES

D/AQ Corp. #01129558. Maps Courtesy @Google & @Microsoft. Although all information is furnished regarding for sale, rental or financing is from sources deemed reliable, such information has not been verified and no express representation is made nor is any to be implied as to the accuracy thereof, and it is submitted subject to errors, omissions, changes of price, rental or other conditions, prior sale, lease or financing, or withdrawal without notice.

## BUILD-TO-SUIT

19,000-24,480 SF ON 1.55 ACRES OPPORTUNITY ZONE | DEER VALLEY AIRPARK