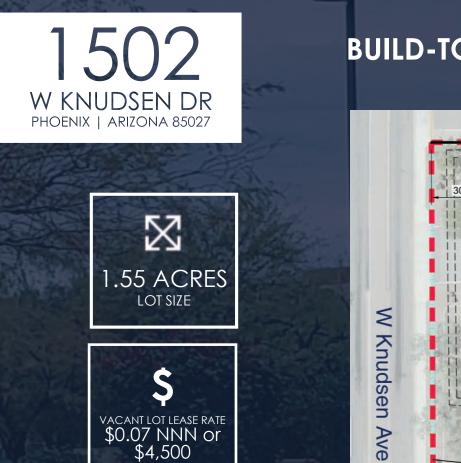

# 1502 W KNUDSEN DR PHOENIX | ARIZONA 85027

## **BUILD-TO-SUIT** FOR LEASE 19,000-24,480 SF LOCATED IN OPPORTUNITY ZONE

FOR MORE INFORMATION PLEASE CONTACT:

### BUILD-TO-SUIT 19,000-24,480 SF ON 1.55 ACRES OPPORTUNITY ZONE | DEER VALLEY AIRPARK

144 SPACES

D/AQ Corp. #01129558. Maps Courtesy @Google & @Microsoft. Although all information is furnished regarding for sale, rental or financing is from sources deemed reliable, such information has not been verified and no express representation is made nor is any to be implied as to the accuracy thereof, and it is submitted subject to errors, omissions, changes of price, rental or other conditions, prior sale, lease or financing, or withdrawal without notice.

### **Building Features**

- Well-lit corner lot
- Airport Views
- Easy Access to I-17 Freeway
  & Loop 101
- Short-term lease for
  - vacant lot
- Divisible

D/AQ Corp. #01129558. Maps Courtesy ©Google & ©Microsoft. Although all information is furnished regarding for sale, rental or financing is from sources deemed reliable, such information has not been verified and no express representation is made nor is any to be implied as to the accuracy thereof, and it is submitted subject to errors, omissions, changes of price, rental or other conditions, prior sale, lease or financing, or withdrawal without notice.