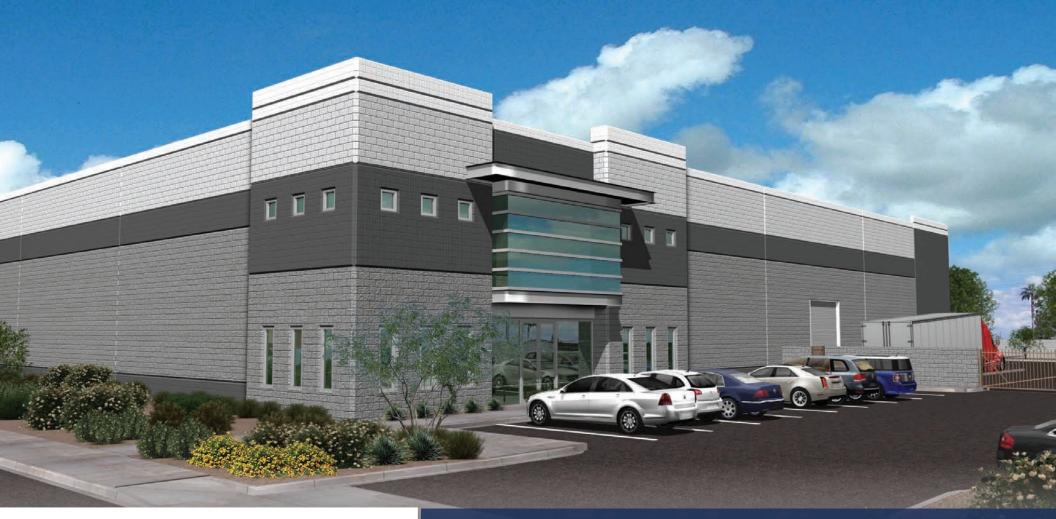

# 1502 W KNUDSEN DR PHOENIX | ARIZONA 85027

## **BUILD-TO-SUIT** FOR LEASE 19,000-24,480 SF LOCATED IN OPPORTUNITY ZONE

FOR MORE INFORMATION PLEASE CONTACT:

### BUILD-TO-SUIT 19,000-24,480 SF ON 1.55 ACRES OPPORTUNITY ZONE | DEER VALLEY AIRPARK

144 SPACES

D/AQ Corp. #01129558. Maps Courtesy @Google & @Microsoft. Although all information is furnished regarding for sale, rental or financing is from sources deemed reliable, such information has not been verified and no express representation is made nor is any to be implied as to the accuracy thereof, and it is submitted subject to errors, omissions, changes of price, rental or other conditions, prior sale, lease or financing, or withdrawal without notice.

## BUILD-TO-SUIT

19,000-24,480 SF ON 1.55 ACRES OPPORTUNITY ZONE | DEER VALLEY AIRPARK