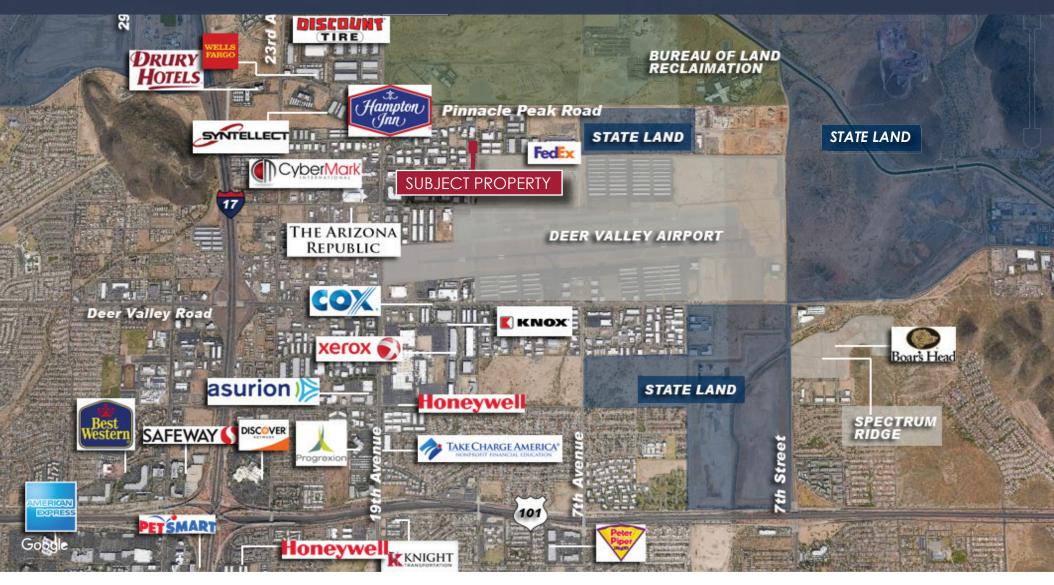

## **BUILD-TO-SUIT** 19,000-24,480 SF ON 1.55 ACRES OPPORTUNITY ZONE | DEER VALLEY AIRPARK

## 1502 W KNUDSEN DRIVE PHOENIX | ARIZONA 85027

D/AQ Corp. #01129558. Maps Courtesy @Google & @Microsoft. Although all information is furnished regarding for sale, rental or financing is from sources deemed reliable, such information has not been verified and no express representation is made nor is any to be implied as to the accuracy thereof, and it is submitted subject to errors, omissions, changes of price, rental or other conditions, prior sale, lease or financing, or withdrawal without notice.