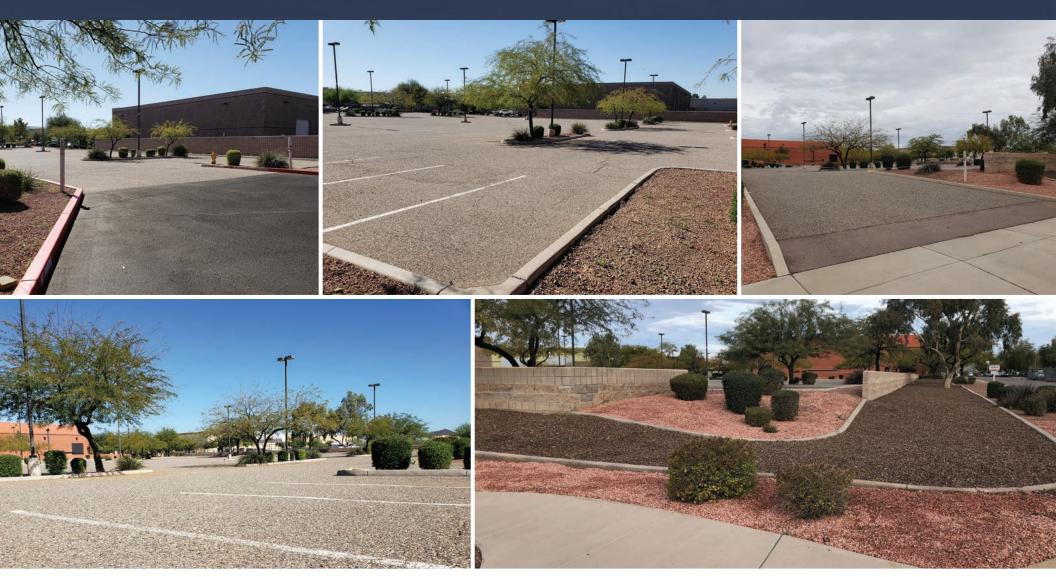

#### WELL-LIT CORNER LOT | EASY ACCESSES TO 17 FREEWAY

D/AQ Corp. #01129558. Maps Courtesy @Google & @Microsoft. Although all information is furnished regarding for sale, rental or financing is from sources deemed reliable, such information has not been verified and no express representation is made nor is any to be implied as to the accuracy thereof, and it is submitted subject to errors, omissions, changes of price, rental or other conditions, prior sale, lease or financing, or withdrawal without notice.

### **Building Features**

- Well-lit corner lot
- Airport Views
- Easy Access to I-17 Freeway
  & Loop 101
- Short-term lease for
  - vacant lot
- Divisible

D/AQ Corp. #01129558. Maps Courtesy ©Google & ©Microsoft. Although all information is furnished regarding for sale, rental or financing is from sources deemed reliable, such information has not been verified and no express representation is made nor is any to be implied as to the accuracy thereof, and it is submitted subject to errors, omissions, changes of price, rental or other conditions, prior sale, lease or financing, or withdrawal without notice.