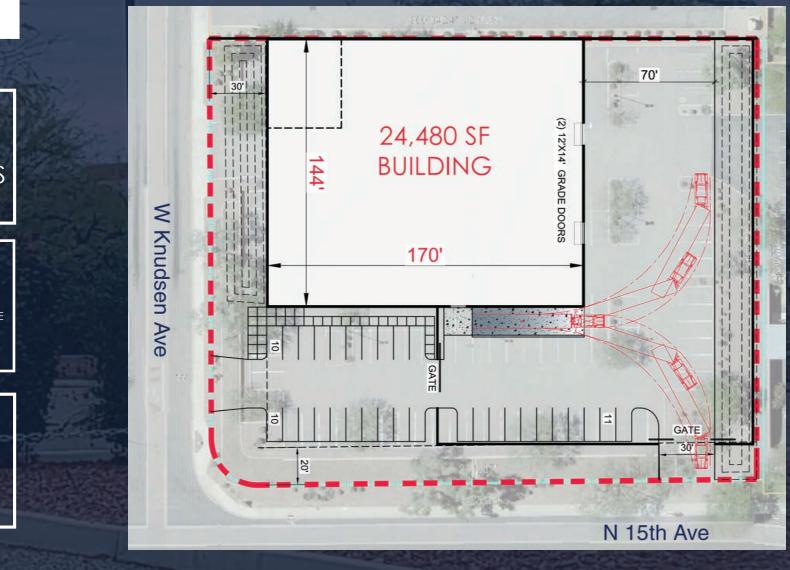

### BUILD-TO-SUIT 19,000-24,480 SF ON 1.55 ACRES OPPORTUNITY ZONE | DEER VALLEY AIRPARK

144 SPACES

D/AQ Corp. #01129558. Maps Courtesy @Google & @Microsoft. Although all information is furnished regarding for sale, rental or financing is from sources deemed reliable, such information has not been verified and no express representation is made nor is any to be implied as to the accuracy thereof, and it is submitted subject to errors, omissions, changes of price, rental or other conditions, prior sale, lease or financing, or withdrawal without notice.

## BUILD-TO-SUIT

19,000-24,480 SF ON 1.55 ACRES OPPORTUNITY ZONE | DEER VALLEY AIRPARK

### **Building Features**

- Well-lit corner lot
- Airport Views
- Easy Access to I-17 Freeway
  & Loop 101
- Short-term lease for
  - vacant lot
- Divisible

D/AQ Corp. #01129558. Maps Courtesy ©Google & ©Microsoft. Although all information is furnished regarding for sale, rental or financing is from sources deemed reliable, such information has not been verified and no express representation is made nor is any to be implied as to the accuracy thereof, and it is submitted subject to errors, omissions, changes of price, rental or other conditions, prior sale, lease or financing, or withdrawal without notice.