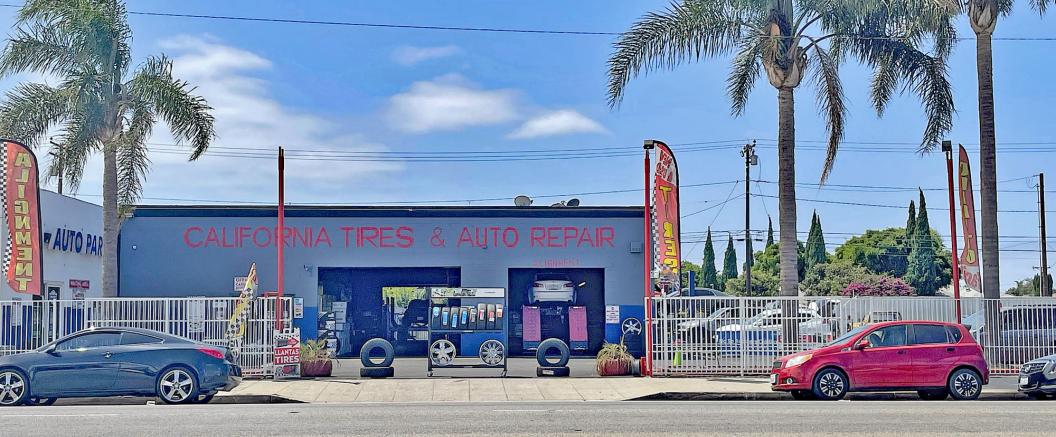

5,700 SF AUTOMOTIVE REPAIR BUILDING ON 15,002 SF OF C-2 ZONED LAND IDEAL FOR OWNER / USER

1535

SOUTH OXNARD BLVD.
OXNARD | CA
APN 204-0-093-070

## PROPERTY DESCRIPTION

5,700 SF Auto Repair Building For Sale in Oxnard

## **PROPERTY HIGHLIGHTS**

- Excellent Visibility on Oxnard Blvd. with 100 Feet of Frontage
- Strong Automotive Repair Trade Area
- Adjacent to Industrial / Manufacturing Zone with Several Body Shops
- Close to Oxnard College
- Central to all of Oxnard
- Dense Residential Population
- Close to Food Amenities: McDonald's, Jack in the Box, Subway, Panda Express, Starbucks, Jersey Mike's, Waba Grill