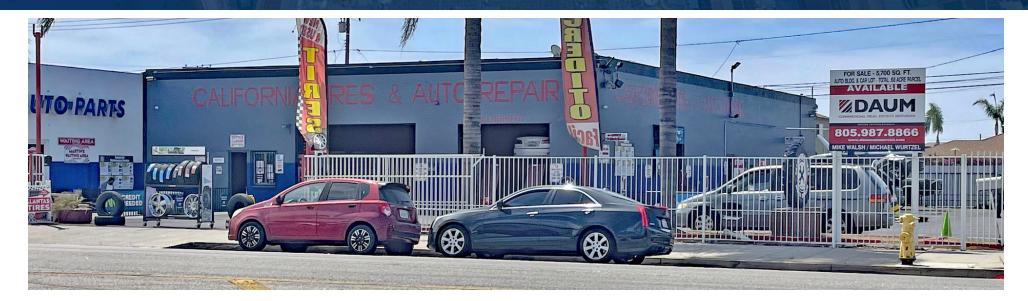

## PROPERTY DESCRIPTION

5,700 SF Auto Repair Building For Sale in Oxnard

## **PROPERTY HIGHLIGHTS**

- Excellent Visibility on Oxnard Blvd. with 100 Feet of Frontage
- Strong Automotive Repair Trade Area
- Adjacent to Industrial / Manufacturing Zone with Several Body Shops
- Close to Oxnard College
- Central to all of Oxnard
- Dense Residential Population
- Close to Food Amenities: McDonald's, Jack in the Box, Subway, Panda Express, Starbucks, Jersey Mike's, Waba Grill