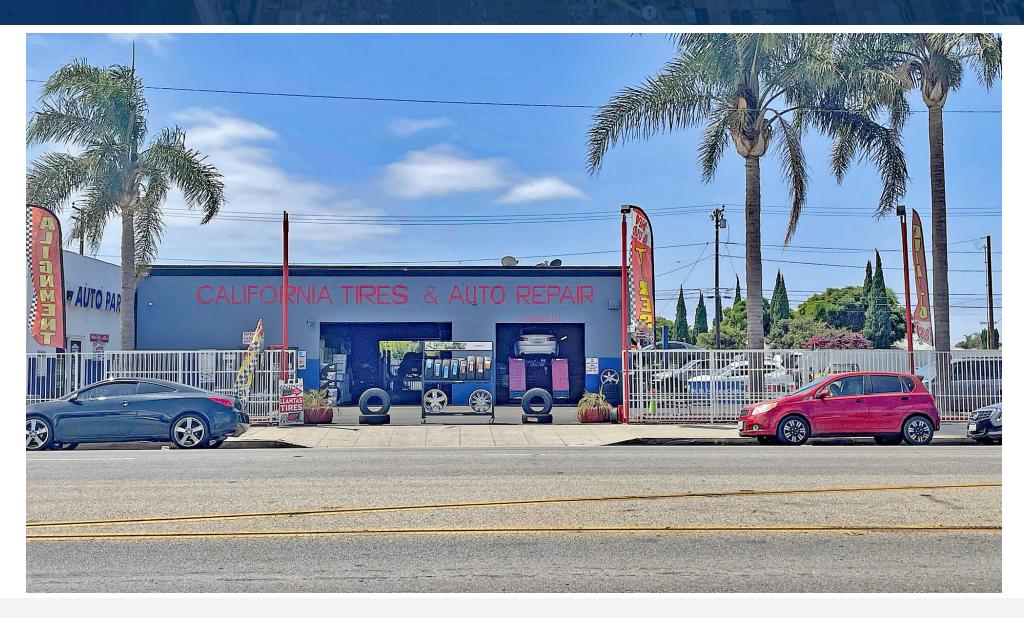

## PROPERTY DESCRIPTION

5,700 SF Auto Repair Building For Sale in Oxnard

## **PROPERTY HIGHLIGHTS**

- Excellent Visibility on Oxnard Blvd. with 100 Feet of Frontage
- Strong Automotive Repair Trade Area
- Adjacent to Industrial / Manufacturing Zone with Several Body Shops
- Close to Oxnard College
- Central to all of Oxnard
- Dense Residential Population
- Close to Food Amenities: McDonald's, Jack in the Box, Subway, Panda Express, Starbucks, Jersey Mike's, Waba Grill