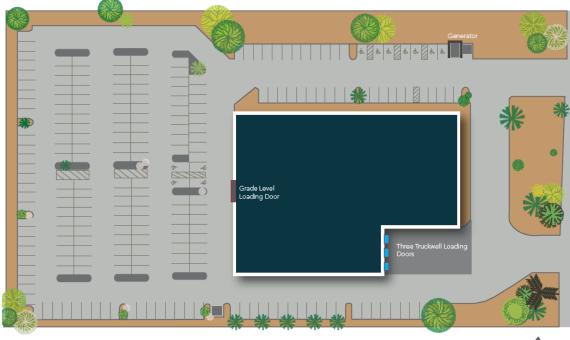

#### **PROPERTY HIGHLIGHTS**

- Office Square Feet: + 2,000 SF
- Total Project Size: ±35,328 SF
- Total Land Area: ±4.49 Acres
- Parking: ±6.26 spaces per 1000 RSF 219 total
- Year Built: 2001 Concrete tilt up construction
- Loading: One grade level loading door and three truck wells

- Clear Height: ±19'
- Column Spacing: 40' X 48'
- Roof: Metal roof with built up system with a silicone membrane.
   Roof was restored in 2016 and warranty goes through 2026.
- Warehouse: Evap Cooled
- Zoning: C-2