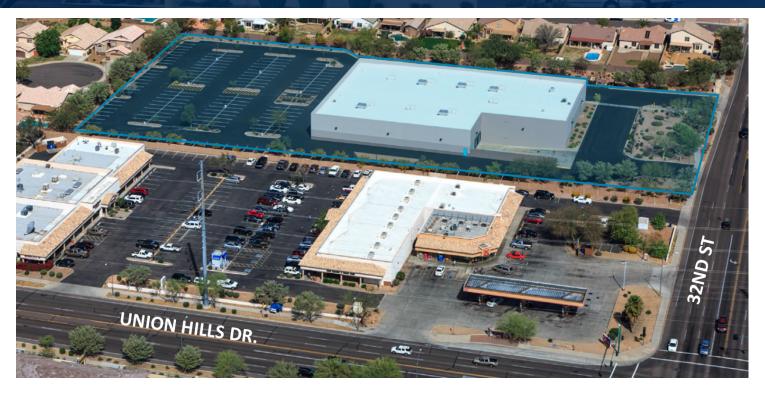

#### **PROPERTY HIGHLIGHTS**

- Office Square Feet: + 2,000 SF
- Total Project Size: ±35,328 SF
- Total Land Area: ±4.49 Acres
- Parking: ±6.26 spaces per 1000 RSF 219 total
- Year Built: 2001 Concrete tilt up construction
- Loading: One grade level loading door and three truck wells

- Clear Height: ±19'
- Column Spacing: 40' X 48'
- Roof: Metal roof with built up system with a silicone membrane.
   Roof was restored in 2016 and warranty goes through 2026.
- Warehouse: Evap Cooled
- Zoning: C-2