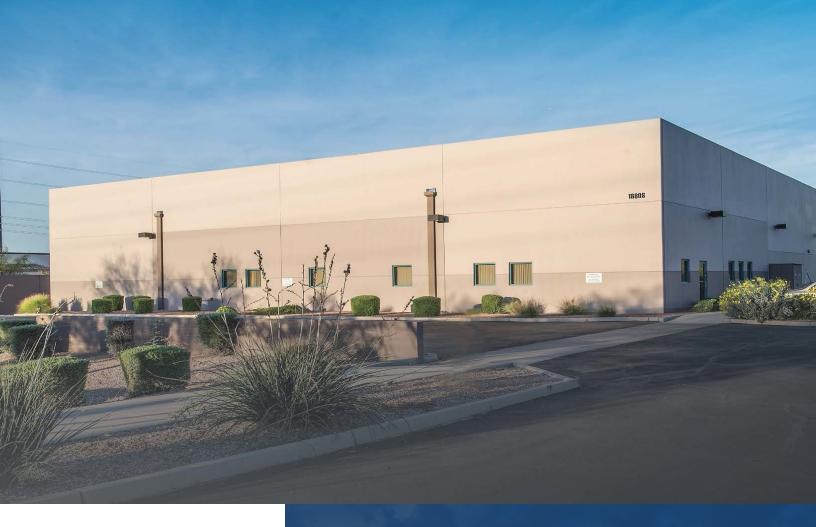

# 18808

### NORTH 32ND STREET PHOENIX | AZ



# FOR SALE INDUSTRIAL PROPERTY

#### **PROPERTY HIGHLIGHTS**

- Office Square Feet: + 2,000 SF
- Total Project Size: ±35,328 SF
- Total Land Area: ±4.49 Acres
- Parking: ±6.26 spaces per 1000 RSF 219 total
- Year Built: 2001 Concrete tilt up construction
- Loading: One grade level loading door and three truck wells

- Clear Height: ±19'
- Column Spacing: 40' X 48'
- Roof: Metal roof with built up system with a silicone membrane.
   Roof was restored in 2016 and warranty goes through 2026.
- Warehouse: Evap Cooled
- Zoning: C-2

FOR MORE INFORMATION PLEASE CONTACT:

**CHRIS ROGERS** 

P: 602.513.0555

chris.rogers@daumcommercial.com

TREVOR MCKENDRY

P: 602.686.2236

trevor.mckendry@daumcommercial.com

Although all information is furnished re