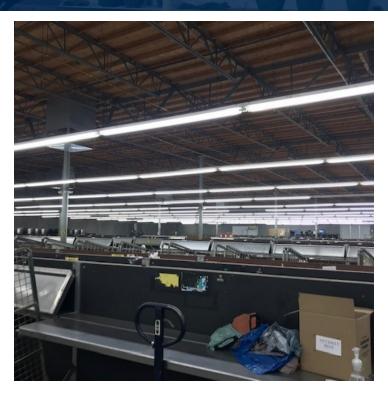

#### **PROPERTY HIGHLIGHTS**

- Office Square Feet: + 2,000 SF
- Total Project Size: ±35,328 SF
- Total Land Area: ±4.49 Acres
- Parking: ±6.26 spaces per 1000 RSF 219 total
- Year Built: 2001 Concrete tilt up construction
- Loading: One grade level loading door and three truck wells

- Clear Height: ±19'
- Column Spacing: 40' X 48'
- Roof: Metal roof with built up system with a silicone membrane.
   Roof was restored in 2016 and warranty goes through 2026.
- Warehouse: Evap Cooled
- Zoning: C-2