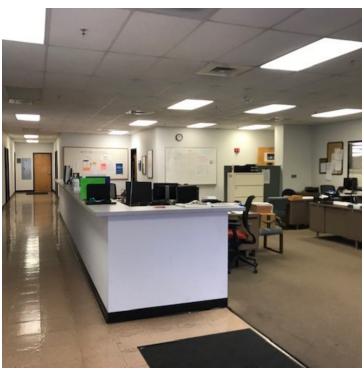

#### **PROPERTY HIGHLIGHTS**

- Office Square Feet: + 2,000 SF
- Total Project Size: ±35,328 SF
- Total Land Area: ±4.49 Acres
- Parking: ±6.26 spaces per 1000 RSF 219 total
- Year Built: 2001 Concrete tilt up construction
- Loading: One grade level loading door and three truck wells