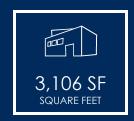

#### **OFFERING SUMMARY**

| Lease Rate:    | \$1.00 SF/month (NNN) |
|----------------|-----------------------|
| Sale Price:    | \$515,000             |
| Available SF:  | 3,106 SF              |
| Building Size: | 3,106 SF              |