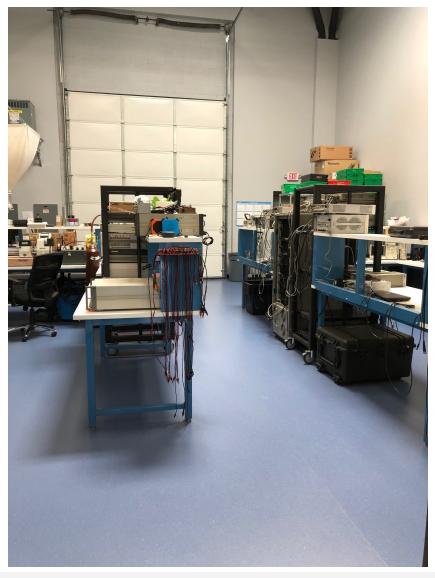

#### **PROPERTY HIGHLIGHTS**

- Two Story Office: Approx. 2,334 SF (Complete 2017/2018)
- Contemporary Finishes and Lighting
- Warehouse Approx.: 772 SF
- Special Epoxy Non-static Finish
- Four (4) Private Glass-Lined Offices
- One (1) Grade Level Door 12'X14'
- Built in 2007
- I-17 Fwy Access Less Than 2 Minutes Away
- Loop 101 Fwy Acess Within 3 Minutes
- One Mile From The Happy Valley Town Center