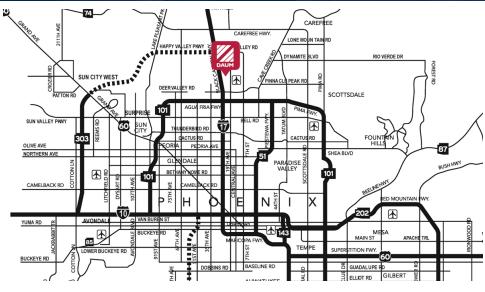

#### **PROPERTY HIGHLIGHTS**

- Two Story Office: Approx. 2,334 SF (Complete 2017/2018)
- Contemporary Finishes and Lighting
- Warehouse Approx.: 772 SF
- Special Epoxy Non-static Finish
- Four (4) Private Glass-Lined Offices
- One (1) Grade Level Door 12'X14'
- Built in 2007
- I-17 Fwy Access Less Than 2 Minutes Away
- Loop 101 Fwy Acess Within 3 Minutes
- One Mile From The Happy Valley Town Center