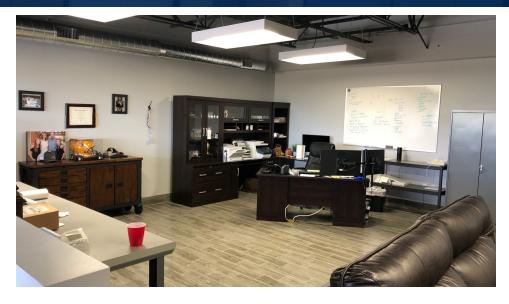

#### **PROPERTY HIGHLIGHTS**

- Two Story Office: Approx. 2,334 SF (Complete 2017/2018)
- Contemporary Finishes and Lighting
- Warehouse Approx.: 772 SF
- Special Epoxy Non-static Finish
- Four (4) Private Glass-Lined Offices
- One (1) Grade Level Door 12'X14'
- Built in 2007
- I-17 Fwy Access Less Than 2 Minutes Away
- Loop 101 Fwy Acess Within 3 Minutes
- One Mile From The Happy Valley Town Center