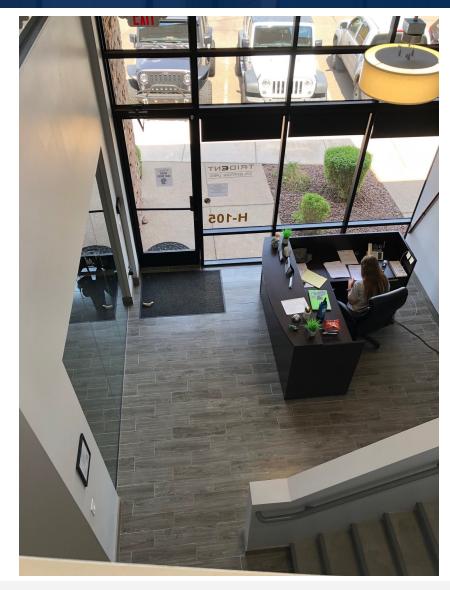

#### **PROPERTY HIGHLIGHTS**

- Two Story Office: Approx. 2,334 SF (Complete 2017/2018)
- Contemporary Finishes and Lighting
- Warehouse Approx.: 772 SF
- Special Epoxy Non-static Finish
- Four (4) Private Glass-Lined Offices
- One (1) Grade Level Door 12'X14'
- Built in 2007
- I-17 Fwy Access Less Than 2 Minutes Away
- Loop 101 Fwy Acess Within 3 Minutes
- One Mile From The Happy Valley Town Center