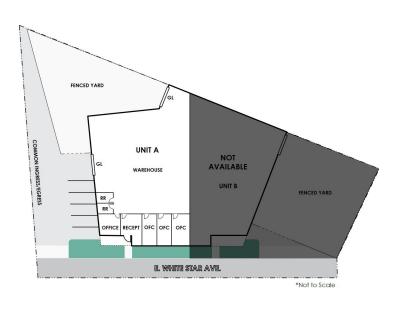

### PROPERTY HIGHLIGHTS

- 5,483 SF Industrial Unit
- ±800 SF of Office Area
- Electrical Distribution
- Two (2) Ground Level Doors
- Large Fenced Yard
- 14' Minimum Warehouse Clearance

FOR MORE INFORMATION PLEASE CONTACT:

CHRIS MIGLIORI, SIOR EXECUTIVE VICE PRESIDENT | PRINCIPAL P: 714.941.5320 Chris.Migliori@daumcommercial.com CADRE #00972843

• 200 Amps of Power (verify)

- Skylights
- East Anaheim Location
- Part of Larger 9,948 SF Industrial Building
- Excellent Freeway Access (91/57/55)
- Available 4/30/2021