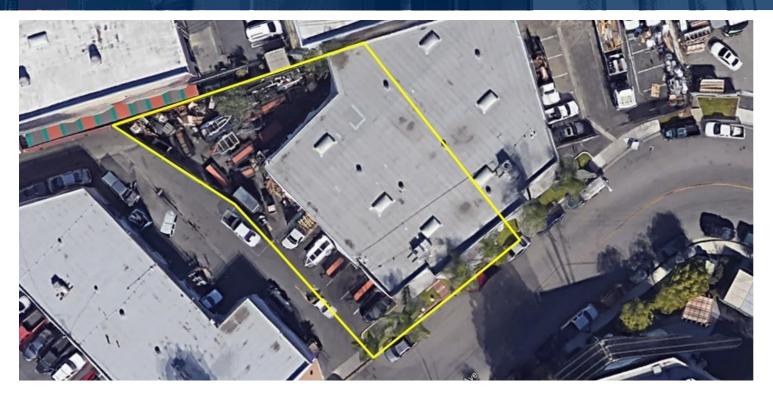

### LARGE FENCED YARD • EAST ANAHEIM LOCATION

### PROPERTY HIGHLIGHTS

- 5,483 SF Industrial Unit
- ±800 SF of Office Area
- Electrical Distribution
- Two (2) Ground Level Doors
- Large Fenced Yard
- 14' Minimum Warehouse Clearance

FOR MORE INFORMATION PLEASE CONTACT: