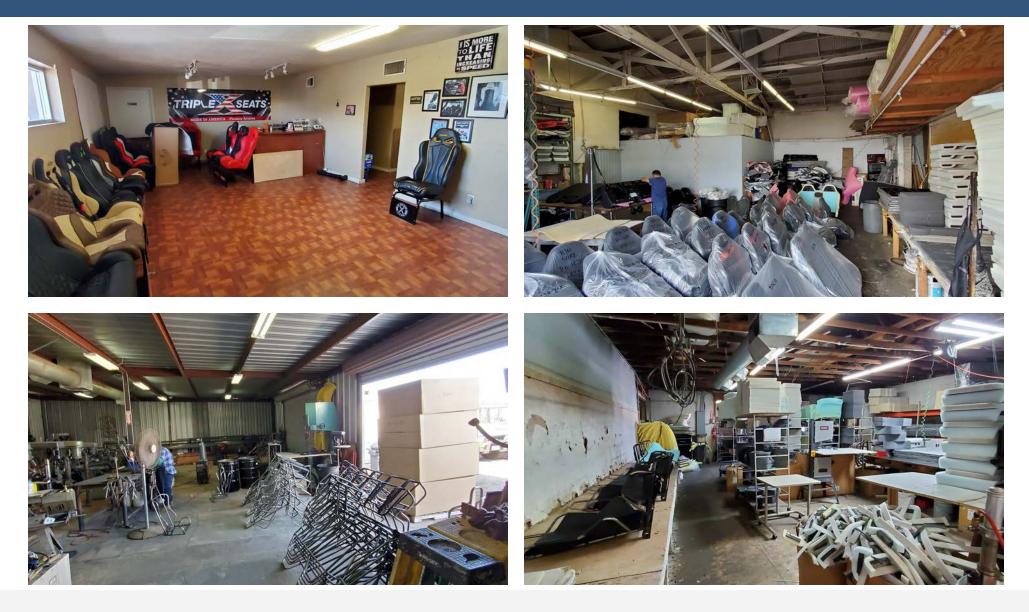

IX | AZ



### **PROPERTY HIGHLIGHTS**

- .23 Acres (10,000 SF)
- 15' Clear Height
- 200a 120/208v 3p
- A-2 Zoning, City of Phoenix
- Fenced and Secured Yard
- Located in Opportunity Zone
- Taxes:\$390,000 (\$52 PSF)
- APN: 107-33-011B



#### **OFFERING SUMMARY**

| Sale Price:    | \$375,000 (\$50/PSF) |
|----------------|----------------------|
| Building Size: | 7,500 SF             |

| DEMOGRAPHICS      | 1 MILE   | 2 MILES  | 3 MILES  |
|-------------------|----------|----------|----------|
| Total Households  | 4,690    | 24,336   | 57,616   |
| Total Population  | 18,955   | 88,837   | 200,013  |
| Average HH Income | \$39,295 | \$38,632 | \$40,176 |



RYAN REISMAN P: 602.575.2308 | M: 480.694.2942 ryan.reisman@daumcommercial.com

## FOR SALE SINGLE TENANT INDUSTRIAL BUILDING









## FOR SALE SINGLE TENANT INDUSTRIAL BUILDING







RYAN REISMAN P: 602.575.2308 | M: 480.694.2942 ryan.reisman@daumcommercial.com