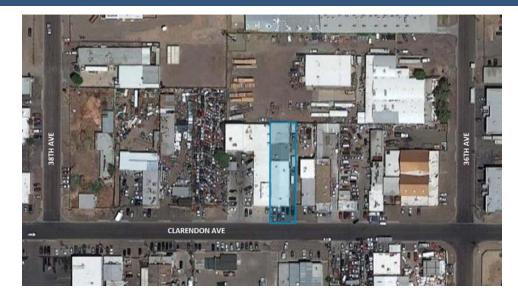

### **PROPERTY HIGHLIGHTS**

- .23 Acres (10,000 SF)
- 15' Clear Height
- 200a 120/208v 3p
- A-2 Zoning, City of Phoenix
- Fenced and Secured Yard
- Located in Opportunity Zone
- Taxes:\$390,000 (\$52 PSF)
- APN: 107-33-011B