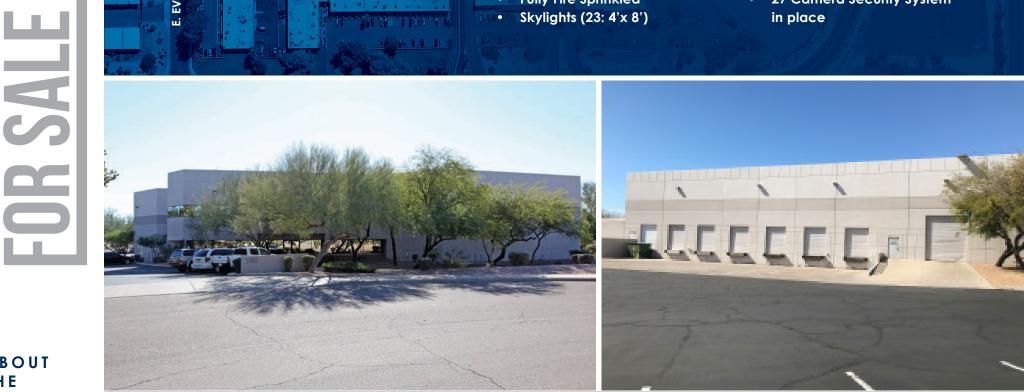

ALLIS VICE PRESIDENT P: 602.376.2545 MIKE.WALLIS@DAUMCOMMERCIAL.COM



FITT



**EVANS ROAD** 

шi

7325 SCOTT

AZ

Щ

5





#### **PROPERTY HIGHLIGHTS**

- 3.9 Acre Site ٠
- Zoning: I-1 City of Scottsdale •
- Concrete Tilt Construction •
- 3,336 SF Office
- 3,808 SF A/C Mezzanine • **Storage Area**
- 17,532 SF AC
- **Manufacturing Area**
- 33,092 SF EVAP Cooled Warehouse
- 24' Clear Height 6
- 50' X 44' Colum Spacing
- **Fully Fire Sprinkled**
- Skylights (23: 4'x 8') •

- 10.000 SF Concrete Walled outside storage area including covered Aircraft hanger area (10' x 42' bi-fold hanger door)
- 2000 Amp, 277/480 Volt **Electrical Service**
- 7: Dock High Loading Doors (8' x 10')
- 3: Grade Level Loading Door (12' x 14')
- 101 Parking Spaces (16 Covered)
- 27 Camera Security System in place



ABOUT THE PROPERTY



#### FOR MORE INFORMATION, CONTACT:

MIKE WALLIS VICE PRESIDENT P: 602.376.2545 MIKE.WALLIS@DAUMCOMMERCIAL.COM

# COMMERCIAL REAL ESTATE SERVICES

0











FOR MORE INFORMATION, CONTACT: MIKE WALLIS

VICE PRESIDENT P: 602.376.2545 MIKE.WALLIS@DAUMCOMMERCIAL.COM





FOR MORE INFORMATION, CONTACT:

MIKE WALLIS VICE PRESIDENT P: 602.376.2545 MIKE.WALLIS@DAUMCOMMERCIAL.COM

### COMMERCIAL REAL ESTATE SERVICES

### **PROPERTY LOCATION MAP**

57.768 SF



FOR MORE INFORMATION, CONTACT:

MIKE WALLIS VICE PRESIDENT P: 602.376.2545 MIKE.WALLIS@DAUMCOMMERCIAL.COM

## 

. .