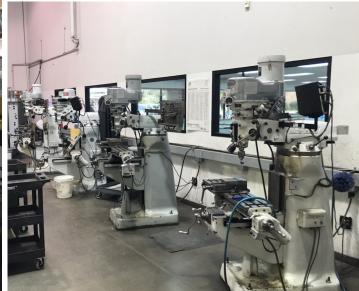

#### **PROPERTY HIGHLIGHTS**

- 3.9 Acre Site ٠
- Zoning: I-1 City of Scottsdale •
- Concrete Tilt Construction •
- 3,336 SF Office
- 3,808 SF A/C Mezzanine • **Storage Area**
- 17,532 SF AC
- **Manufacturing Area**
- 33,092 SF EVAP Cooled Warehouse
- 24' Clear Height 6
- 50' X 44' Colum Spacing
- **Fully Fire Sprinkled**
- Skylights (23: 4'x 8') •

- 10.000 SF Concrete Walled outside storage area including covered Aircraft hanger area (10' x 42' bi-fold hanger door)
- 2000 Amp, 277/480 Volt **Electrical Service**
- 7: Dock High Loading Doors (8' x 10')
- 3: Grade Level Loading Door (12' x 14')
- 101 Parking Spaces (16 Covered)
- 27 Camera Security System in place

ABOUT THE PROPERTY