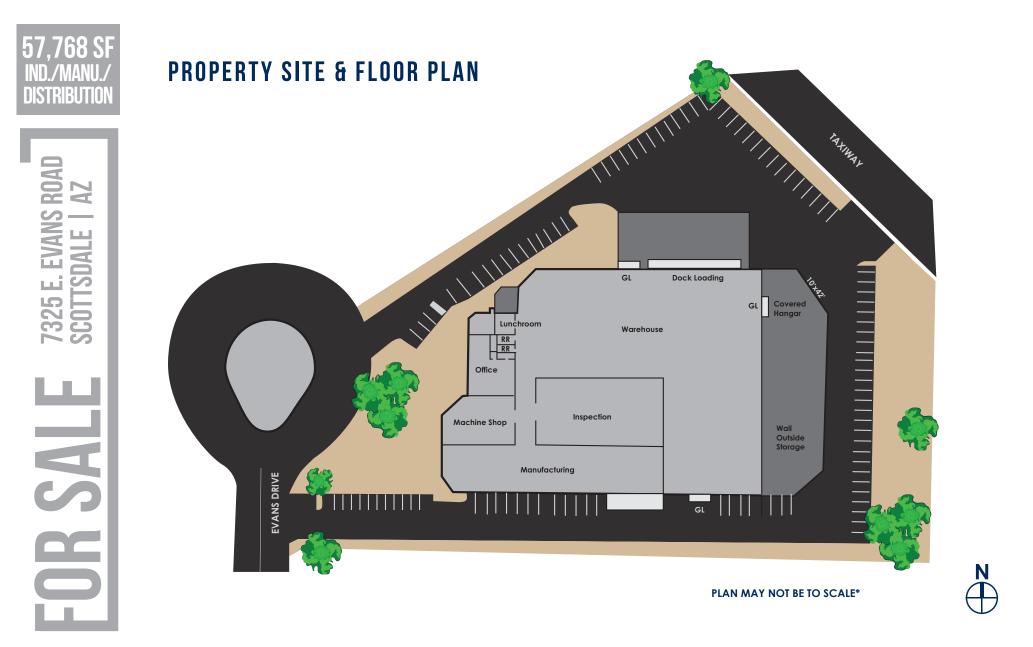

#### **PROPERTY HIGHLIGHTS**

- 3.9 Acre Site ٠
- Zoning: I-1 City of Scottsdale •
- Concrete Tilt Construction •
- 3,336 SF Office
- 3,808 SF A/C Mezzanine • **Storage Area**
- 17,532 SF AC
- **Manufacturing Area**
- 33,092 SF EVAP Cooled Warehouse
- 24' Clear Height 6
- 50' X 44' Colum Spacing
- **Fully Fire Sprinkled**
- Skylights (23: 4'x 8') •

- 10.000 SF Concrete Walled outside storage area including covered Aircraft hanger area (10' x 42' bi-fold hanger door)
- 2000 Amp, 277/480 Volt **Electrical Service**
- 7: Dock High Loading Doors (8' x 10')
- 3: Grade Level Loading Door (12' x 14')
- 101 Parking Spaces (16 Covered)
- 27 Camera Security System in place