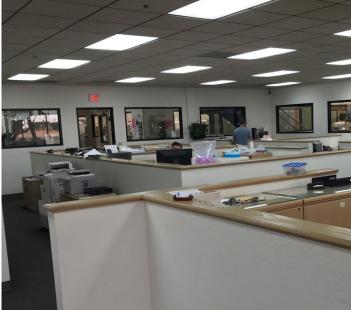

#### **PROPERTY HIGHLIGHTS**

- 3.9 Acre Site ٠
- Zoning: I-1 City of Scottsdale •
- Concrete Tilt Construction •
- 3,336 SF Office
- 3,808 SF A/C Mezzanine • **Storage Area**
- 17,532 SF AC
- **Manufacturing Area**
- 33,092 SF EVAP Cooled Warehouse
- 24' Clear Height 6
- 50' X 44' Colum Spacing
- **Fully Fire Sprinkled**
- Skylights (23: 4'x 8') •

ABOUT THE PROPERTY