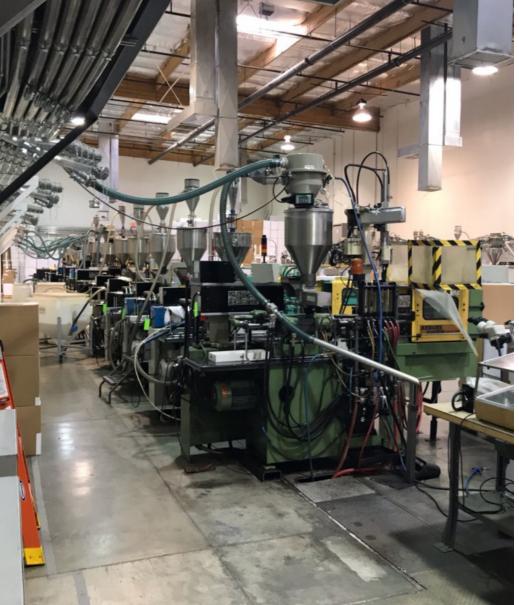

#### **PROPERTY HIGHLIGHTS**

- 3.9 Acre Site ٠
- Zoning: I-1 City of Scottsdale •
- Concrete Tilt Construction •
- 3,336 SF Office
- 3,808 SF A/C Mezzanine • **Storage Area**
- 17,532 SF AC
- **Manufacturing Area**
- 33,092 SF EVAP Cooled Warehouse
- 24' Clear Height 6
- 50' X 44' Colum Spacing
- **Fully Fire Sprinkled**
- Skylights (23: 4'x 8') •

ABOUT THE PROPERTY