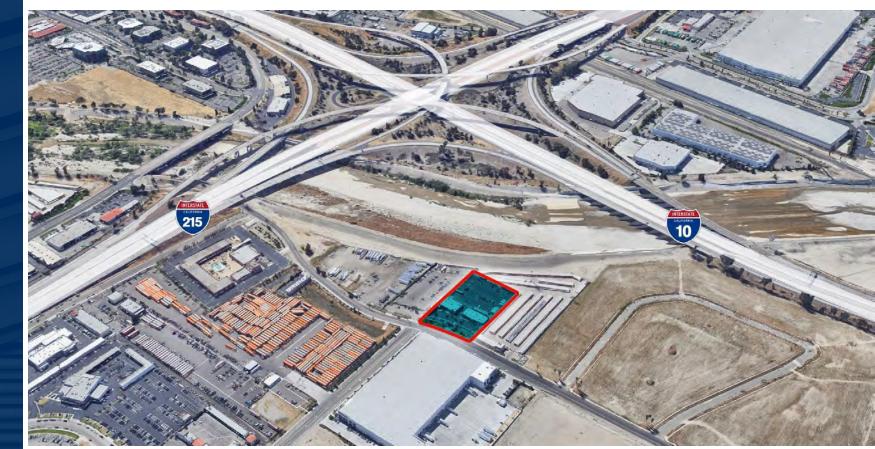

A

1610 & 1620 FAIRWAY DR. 1.80 Acres

**KEY DISTANCES** 

5.5 MILES To San Bernardino International Airport

4.5 MILES

To BNSF Rail Yard

To FedEx Ground

**18 MILES** To Ontario International Airport (FedEx & UPS Airhubs)