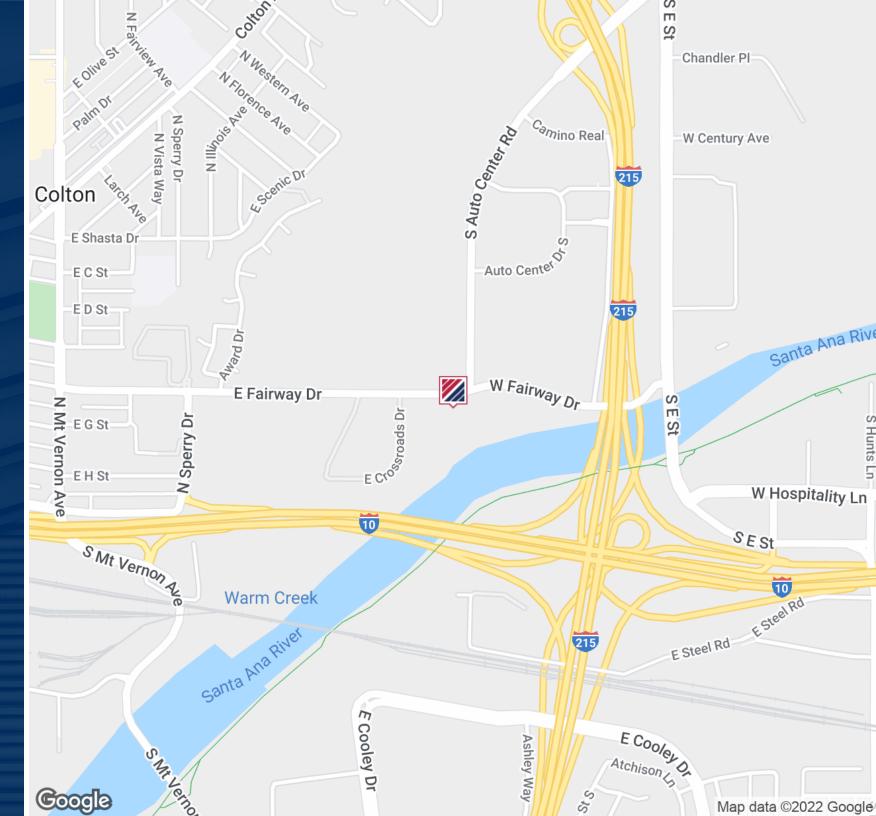

A

1610 & 1620 FAIRWAY DR. 1.80 Acres

**KEY DISTANCES** 

5.5 MILES To San Bernardino International Airport

4.5 MILES

To BNSF Rail Yard

To FedEx Ground

**18 MILES** To Ontario International Airport (FedEx & UPS Airhubs)