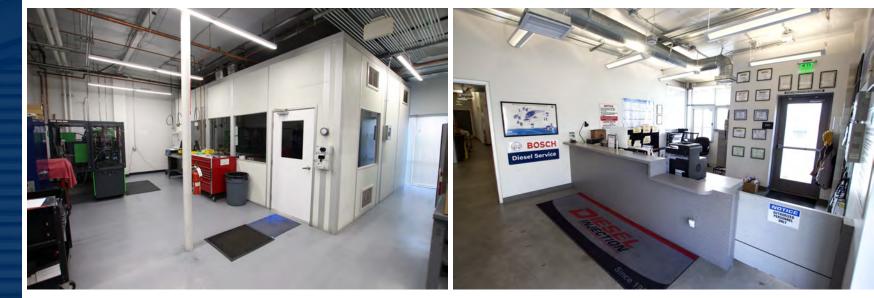

# PROPERTY INFO 1610-1620 FAIRWAY DRIVE ± 10,039 SF on approximately 1.80 Acres

Property Description

Features

Great Industrial property with excess land

- 1610 Fairway Dr.
- Approx. 5,376 SF High Image Showroom & Office

- 3 Ground Level Doors
- Sprinklered

- 1620 Fairway Dr.
- Approx. 4,663 SF Warehouse & Shop Area
- 1 Ground Level Door
- 12' Clear Height