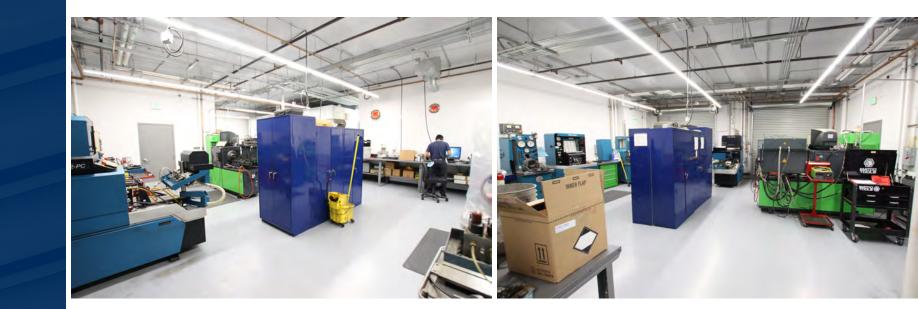

# PROPERTY INFO 1610-1620 FAIRWAY DRIVE ± 10,039 SF on approximately 1.80 Acres

Property Description

Features

Great Industrial property with excess land

- 1610 Fairway Dr.
- Approx. 5,376 SF High Image Showroom & Office

- 3 Ground Level Doors
- Sprinklered

- 1620 Fairway Dr.
- Approx. 4,663 SF Warehouse & Shop Area
- 1 Ground Level Door
- 12' Clear Height