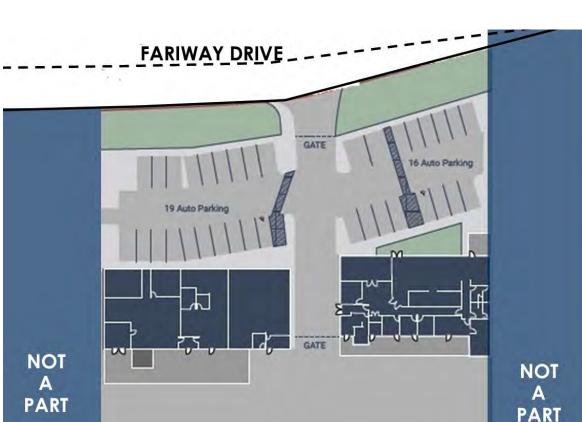

A

1610 & 1620 FAIRWAY DR. 1.80 Acres

**KEY DISTANCES** 

5.5 MILES To San Bernardino International Airport

4.5 MILES

To BNSF Rail Yard

To FedEx Ground

**18 MILES** To Ontario International Airport (FedEx & UPS Airhubs)