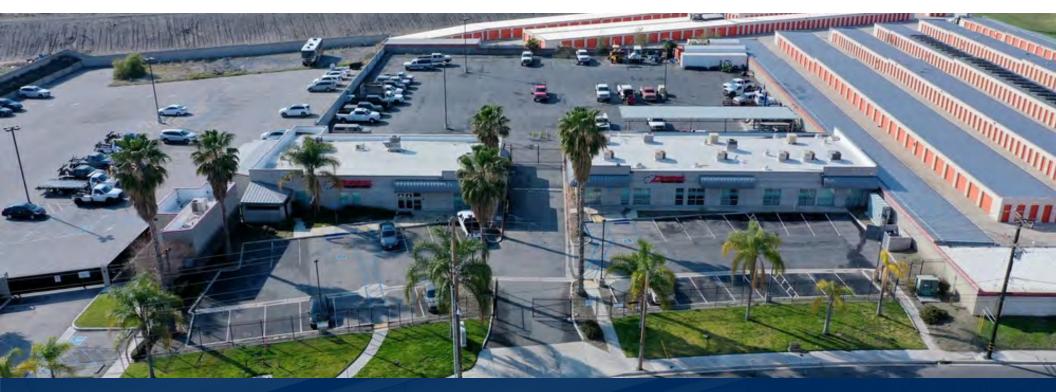

# **TWO FREE STANDING BUILDINGS ON APPROX. 1.80 ACRES**

AVAILABLE ± 10,039 SF

# 1610-1620 FAIRWAY DRIVE Colton, CA 92324

# PROPERTY INFO 1610-1620 FAIRWAY DRIVE ± 10,039 SF on approximately 1.80 Acres

Property Description

Features

Great Industrial property with excess land

- 1610 Fairway Dr.
- Approx. 5,376 SF High Image Showroom & Office