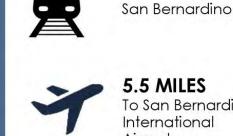

A

1610 & 1620 FAIRWAY DR. 1.80 Acres

**KEY DISTANCES** 

5.5 MILES To San Bernardino International Airport

4.5 MILES

To BNSF Rail Yard

To FedEx Ground

**18 MILES** To Ontario International Airport (FedEx & UPS Airhubs)