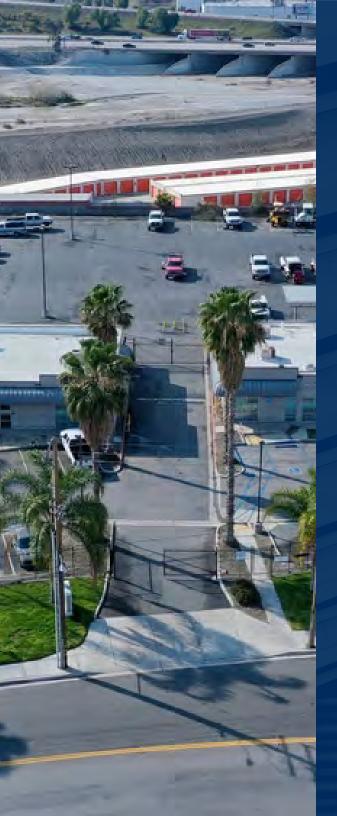

## TWO FREE STANDING BUILDINGS ON APPROX. 1.80 ACRES

AVAILABLE ± 10,039 SF

# 1610-1620 FAIRWAY DRIVE

Colton, CA 92324

## PROPERTY INFO 1610-1620 FAIRWAY DRIVE

± 10,039 SF on approximately 1.80 Acres

Property Description

**Features** 

Great Industrial property with excess land

- 1610 Fairway Dr.
- Approx. 5,376 SF High Image Showroom & Office
- 3 Ground Level Doors
- Sprinklered

- 1620 Fairway Dr.
- Approx. 4,663 SF Warehouse & Shop Area
- 1 Ground Level Door
- 12' Clear Height