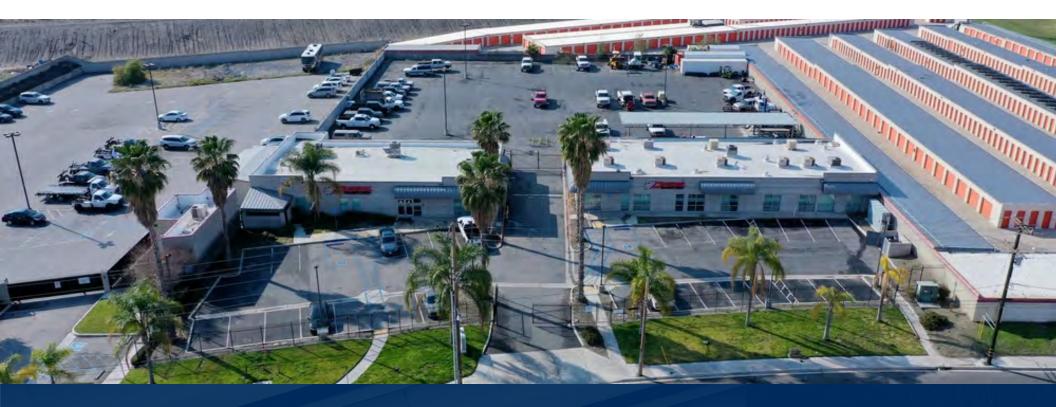

## TWO FREE STANDING BUILDINGS ON APPROX. 1.80 ACRES

AVAILABLE ± 10,039 SF

# 1610-1620 FAIRWAY DRIVE

Colton, CA 92324

## PROPERTY INFO 1610-1620 FAIRWAY DRIVE

± 10,039 SF on approximately 1.80 Acres

Property Description

**Features** 

Great Industrial property with excess land

- 1610 Fairway Dr.
- Approx. 5,376 SF High Image Showroom & Office
- 3 Ground Level Doors
- Sprinklered

- 1620 Fairway Dr.
- Approx. 4,663 SF Warehouse & Shop Area
- 1 Ground Level Door
- 12' Clear Height