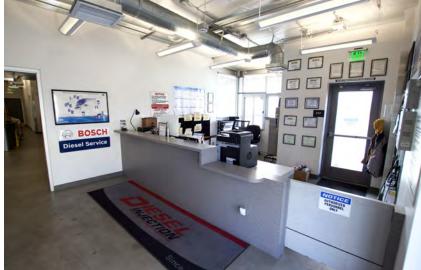

## PROPERTY INFO 1610-1620 FAIRWAY DRIVE

± 10,039 SF on approximately 1.80 Acres

Property Description

**Features** 

Great Industrial property with excess land

- 1610 Fairway Dr.
- Approx. 5,376 SF High Image Showroom & Office
- 3 Ground Level Doors
- Sprinklered