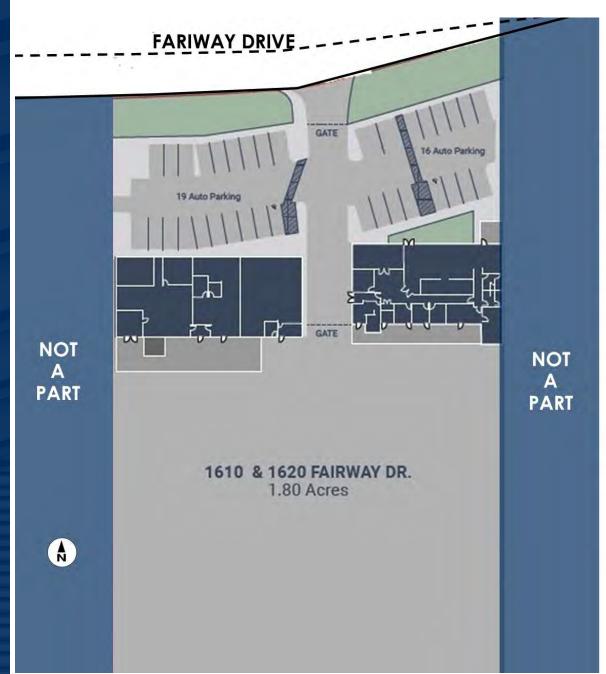

## TWO FREE STANDING BUILDINGS ON APPROX. 1.80 ACRES

AVAILABLE ± 10,039 SF

## PROPERTY INFO 1610-1620 FAIRWAY DRIVE

± 10,039 SF on approximately 1.80 Acres

Property Description

**Features** 

Great Industrial property with excess land

- 1610 Fairway Dr.
- Approx. 5,376 SF High Image Showroom & Office
- 3 Ground Level Doors
- Sprinklered

- 1620 Fairway Dr.
- Approx. 4,663 SF Warehouse & Shop Area
- 1 Ground Level Door
- 12' Clear Height