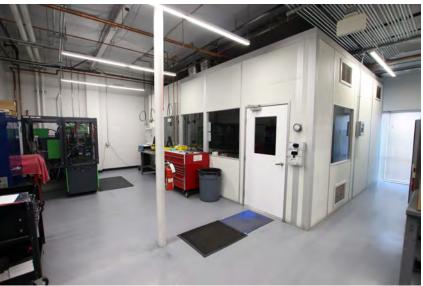

## PROPERTY INFO 1610-1620 FAIRWAY DRIVE

± 10,039 SF on approximately 1.80 Acres

Property Description

**Features** 

Great Industrial property with excess land

- 1610 Fairway Dr.
- Approx. 5,376 SF High Image Showroom & Office
- 3 Ground Level Doors
- Sprinklered