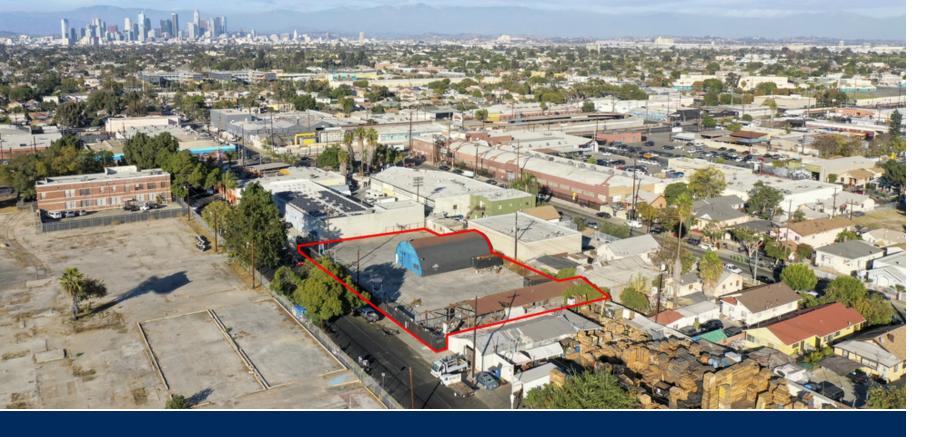

## **PROPERTY HIGHLIGHTS**

- Concrete Paved Yard
- ±27,000 Total Land Square Feet
- ±2,400 Square Feet Building with Office and Restrooms
- Power A:400 V:240 O:3
- Fully Gated & Secure Two Entry/Exit Loading Gates/Curb Cuts
- Zoning RD1.5-1-CPIO
- All Light Manufacturing Uses Grandfathered In
- Four Continuous Parcels
- Addresses 5860, 5866, 5870, 5874 South Los Angeles Street
- Opportunity Zone | Lessee or Buyer to Verify all Intended Uses

## **OFFERING SUMMARY**

| Sale Price: | \$2,160,000 |
|-------------|-------------|
| Lot Size:   | 27,000 SF   |

FOR MORE INFORMATION PLEASE CONTACT:

DAVID STEEVES
FIRST VICE PRESIDENT
P: 562.207.3304 | M: 714.319.4141
dsteeves@daumcre.com
CADRE #01208444