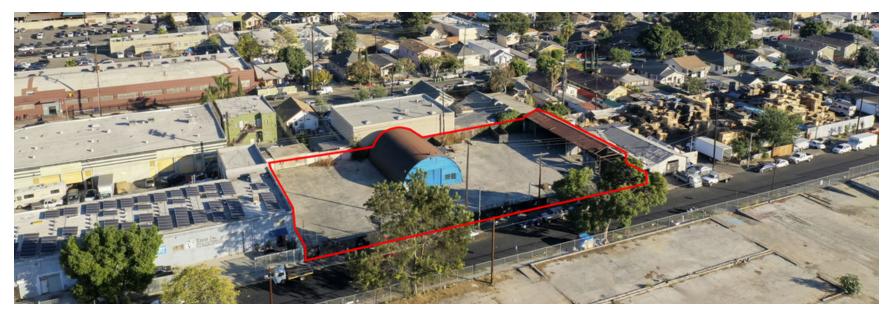

## **PROPERTY HIGHLIGHTS**

- Concrete Paved Yard
- ±27,000 Total Land Square Feet
- ±2,400 Square Feet Building with Office and Restrooms
- Power A:400 V:240 O:3
- Fully Gated & Secure Two Entry/Exit Loading Gates/Curb Cuts
- Zoning RD1.5-1-CPIO
- All Light Manufacturing Uses Grandfathered In
- Four Continuous Parcels
- Addresses 5860, 5866, 5870, 5874 South Los Angeles Street
- Opportunity Zone | Lessee or Buyer to Verify all Intended Uses

## **OFFERING SUMMARY**

| Sale Price: | \$2,160,000 |
|-------------|-------------|
| Lot Size:   | 27,000 SF   |

FOR MORE INFORMATION PLEASE CONTACT:

DAVID STEEVES
FIRST VICE PRESIDENT
P: 562.207.3304 | M: 714.319.4141
dsteeves@daumcre.com
CADRE #01208444