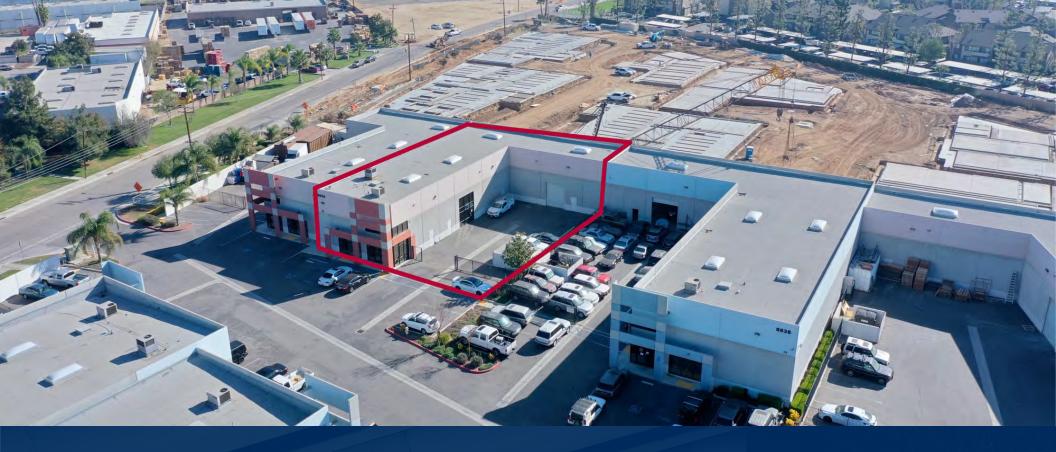

## FOR SALE ± 6.300 SF

6634 DOOLITTLE AVE, BLDG G Riverside | CA 92503

## PROPERTY INFO 6634 **DOOLITTLE AVE, BLDG G**Industrial Property | ± 6,300 SF on 0.36 acres

Property
Description

6.300 SF Available on 0.36 acres

- Features
- Fully Lit, Paved and Secured Yard
- Approx. 2,700 SF Office
- 800 Amp, 120/80 Volt (verify)
- Two (2) GL Doors (12'x10')

- 22' Clearance
- BMP Zoning City of Riverside
- Minutes to 91 Freeway