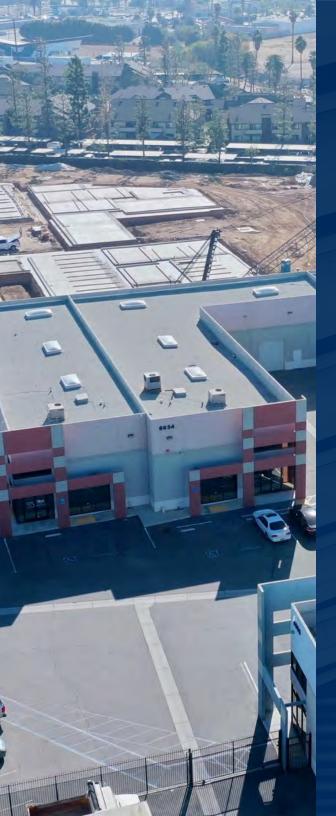

## FOR SALE ± 6.300 SF

6634 DOOLITTLE AVE, BLDG G Riverside | CA 92503

## PROPERTY INFO 6634 **DOOLITTLE AVE, BLDG G**Industrial Property | ± 6,300 SF on 0.36 acres

Property
Description

6.300 SF Available on 0.36 acres

- Features
- Fully Lit, Paved and Secured Yard
- Approx. 2,700 SF Office
- 800 Amp, 120/80 Volt (verify)
- Two (2) GL Doors (12'x10')

- 22' Clearance
- BMP Zoning City of Riverside
- Minutes to 91 Freeway