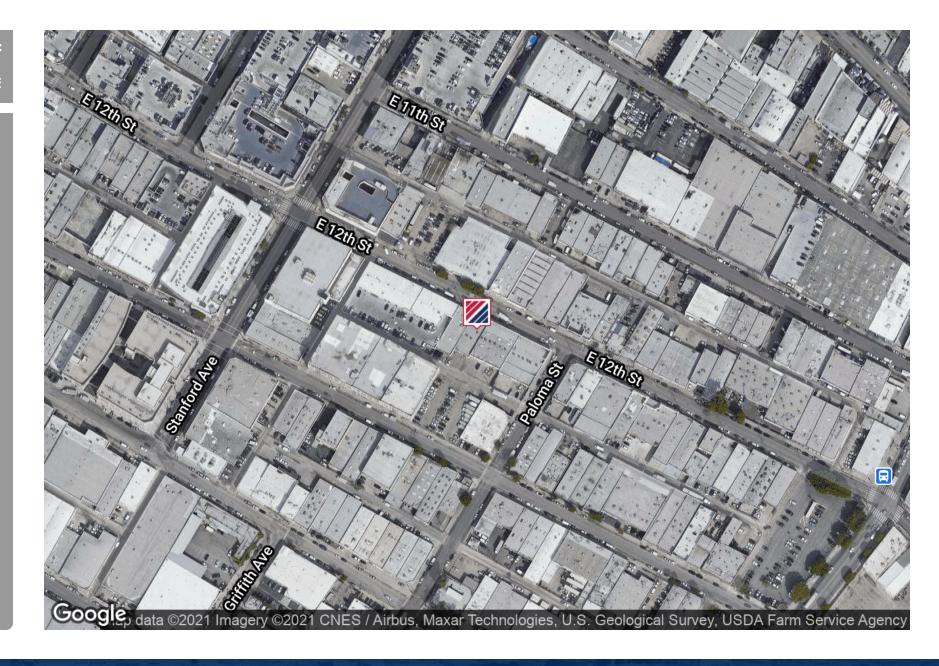

## **PROPERTY HIGHLIGHTS**

- Small Flex Space for Lease
- Suitable for Creative/ Storage/ Warehouse/ Office Use
- Gate-Secured Parking in Rear of Building
- Prime Fashion District Location Central to Arts District,
  South Park
- Spaces Set up for Retail Use/ Storefront
- Easy Access to 10 Fwy