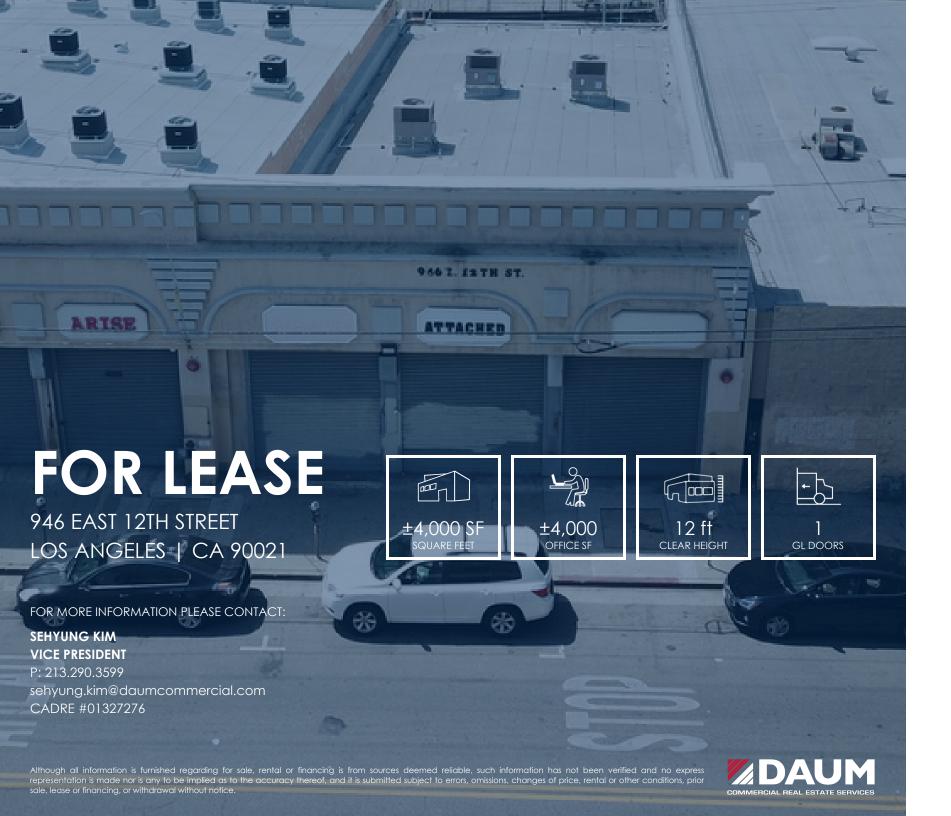

## **PROPERTY HIGHLIGHTS**

- Small Flex Space for Lease
- Suitable for Creative/ Storage/ Warehouse/ Office Use
- Gate-Secured Parking in Rear of Building
- Prime Fashion District Location Central to Arts District,
  South Park
- Spaces Set up for Retail Use/ Storefront
- Easy Access to 10 Fwy

## **OFFERING SUMMARY**

| Lease Rate:   | \$1.77 SF/month (MG) |
|---------------|----------------------|
| Available SF: | ±4,000 SF            |
| Lot Size:     | ±5,578 Acres         |

FOR MORE INFORMATION PLEASE CONTACT: