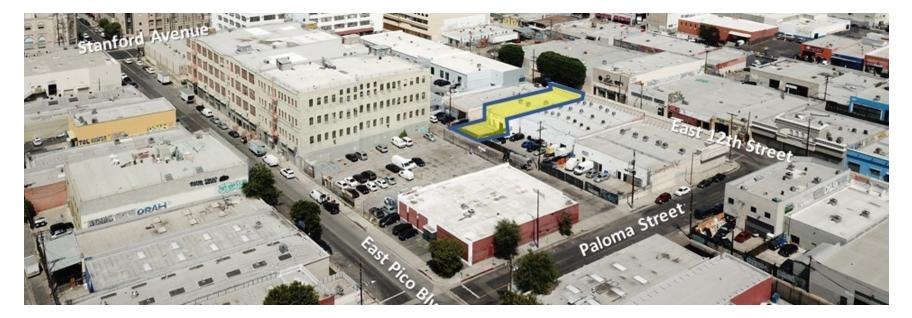

## **PROPERTY HIGHLIGHTS**

- Small Flex Space for Lease
- Suitable for Creative/ Storage/ Warehouse/ Office Use
- Gate-Secured Parking in Rear of Building
- Prime Fashion District Location Central to Arts District,
  South Park
- Spaces Set up for Retail Use/ Storefront
- Easy Access to 10 Fwy