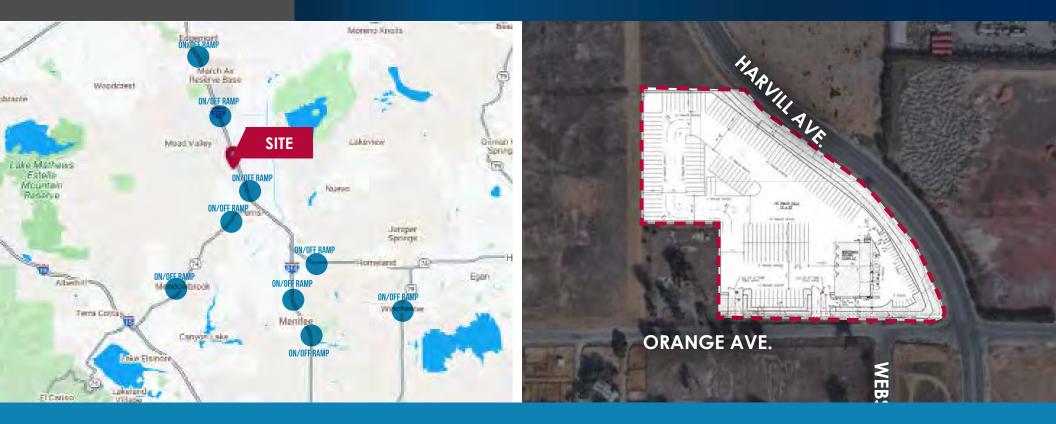

## **±7.5 ACRE TRAILER STORAGE FACILITY LOCATED IN PERRIS OPPORTUNITY ZONE**

# 7.5 ACRES AVAILABLE

#### NWC ORANGE AVE. & HARVILL AVE. | PERRIS | CA

FOR MORE INFORMATION, CONTACT:

MARK SCHAFER | VICE PRESIDENT P: 909.652.9052 mschafer@daumcommercial.com CADRE #01902664

ERIC FIKSE | SIOR | E.V.P. | PRINCIPAL P: 909.652.9056 efikse@daumcommercial.com CADRE #01457380 ON/OFF RAMP UNDER CONSTRUCTION COMPLETION 12/2022