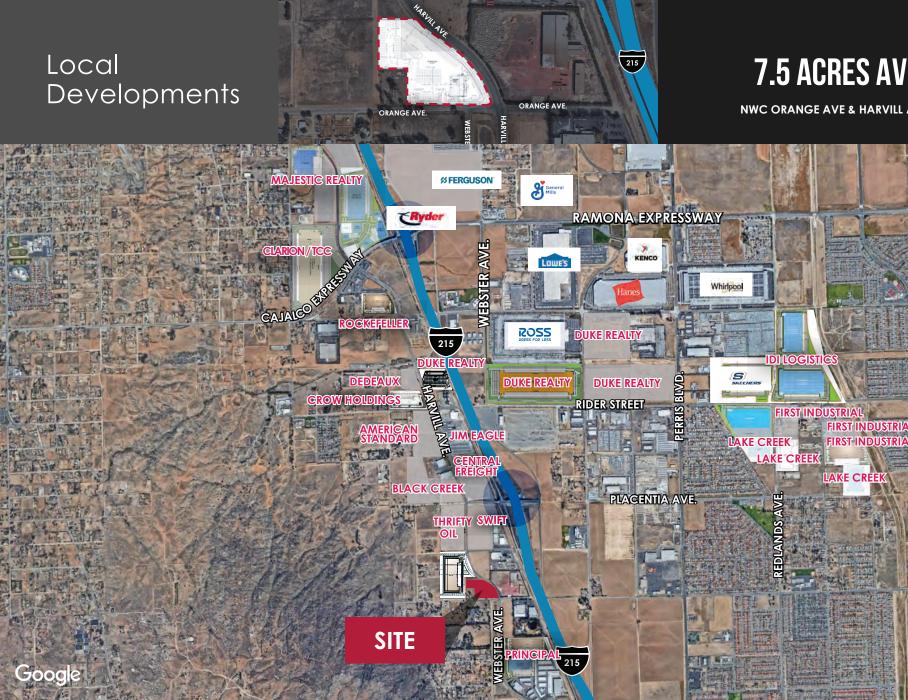

ILER STORAGE FACILITY

- +/- 7.5 Acre Truck Facility
- +/-15,000 SF Maintenance Building
- 145 Trailer Stalls

- Multiple Points of Ingress and Egress
- Path of Growth Location Close to the 215 Freeway
- Located in Perris Opportunity Zone

D/AQ Corp. #01129558. Maps Courtesy @Google & @Microsoft. Although all information is furnished regarding for sale, rental or financing is from sources deemed reliable, such information has not been verified and no express representation is made nor is any to be implied as to the accuracy thereof, and it is submitted subject to errors, omissions, changes of price, rental or other conditions, prior sale, lease or financing, or withdrawal without notice.

#### LAKE CREEK INDUSTRIAL



## **7.5 ACRES AVAILABLE**

NWC ORANGE AVE & HARVILL AVE | PERRIS | CA



D/AQ Corp. #01129558. Maps Courtesy ©Google & ©Microsoft. Although all information is furnished regarding for sale, rental or financing is from sources deemed reliable, such information has not been verified and no express representation is made nor is any to be implied as to the accuracy thereof, and it is submitted subject to errors, omissions, changes of price, rental or other conditions, prior sale, lease or financing, or withdrawal without notice.







### **±7.5 ACRE TRAILER STORAGE FACILITY LOCATED IN PERRIS OPPORTUNITY ZONE**

# 7.5 ACRES AVAILABLE

#### NWC ORANGE AVE., & HARVILL AVE., PERRIS, CA

#### FOR MORE INFORMATION, CONTACT:

MARK SCHAFER VICE PRESIDENT P: 909.652.9052 mschafer@daumcommercial.com CADRE #01902664

TRAILER STORAGE YARD BY:



ERIC FIKSE | SIOR E.V.P. | P