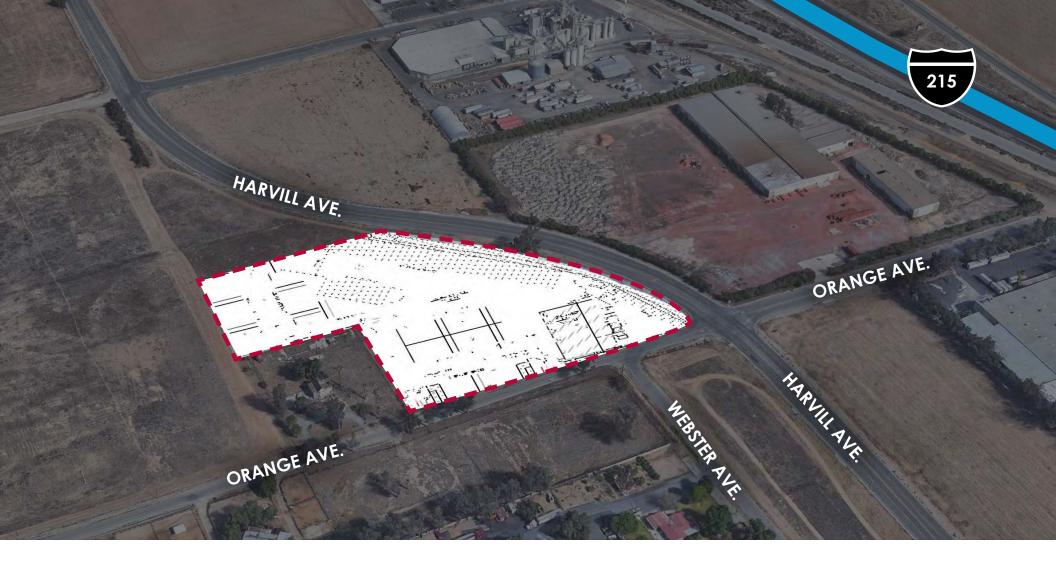

#### FUTURE TRAILER STORAGE FACILITY

- +/- 7.5 Acre Truck Facility
- +/-15,000 SF Maintenance Building
- 145 Trailer Stalls

- Multiple Points of Ingress and Egress
- Path of Growth Location Close to the 215 Freeway
- Located in Perris Opportunity Zone