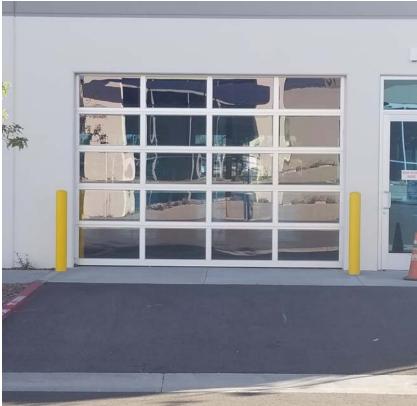

**FEATURES:** 

• Office: 1,244 SF (estimated)

 1 Ground Level Door (10'x14') • Sprinklers: 20 GPM/1500

• 400 Amps Available (verify)

• 12' Clear Height (verify)