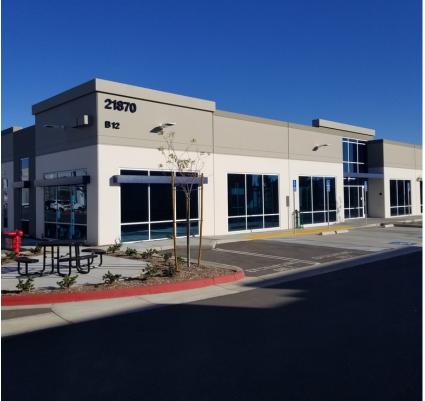

# **FOR LEASE** ± 12.520 SF

21870 VAN BUREN BLVD, BLDG 12 Riverside, CA 92518

## 21870 VAN BUREN BLVD BUILDING 12

Industrial Showroom Property | ± 12,520 SF

PROPERTY DESCRIPTION:

Approximately 12,520 SF of Industrial Showroom, Part of the Greater MS Van Buren II Business Park

 Visibility from Signalized Intersection