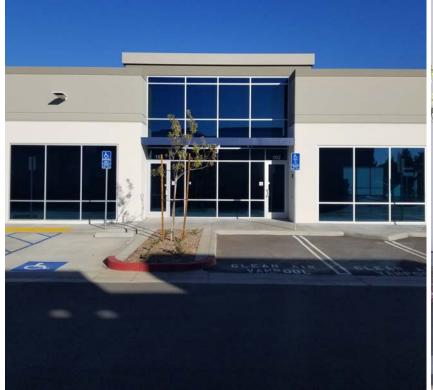

## 21870 VAN BUREN BLVD BUILDING 12

Industrial Showroom Property | ± 12,520 SF

PROPERTY DESCRIPTION:

Approximately 12,520 SF of Industrial Showroom, Part of the Greater MS Van Buren II Business Park

 Visibility from Signalized Intersection

**FEATURES:** 

• Office: 1,244 SF (estimated)

 1 Ground Level Door (10'x14') • Sprinklers: 20 GPM/1500

• 400 Amps Available (verify)

• 12' Clear Height (verify)