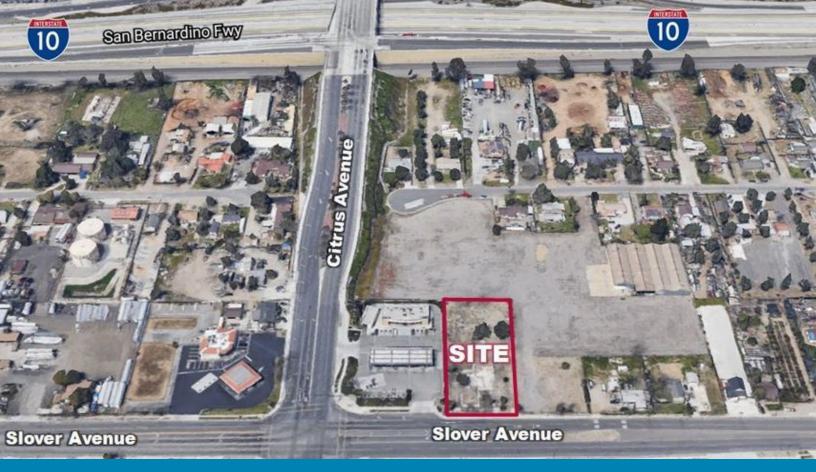

## **IMMEDIATE ACCESS TO I-10 FREEWAY**

## 16150

SLOVER AVE FONTANA | CA

## FOR SALE

APPROXIMATELY 0.9 ACRES

## **PROPERTY HIGHLIGHTS**

- Approximately 0.9 Acres
- Zoned M-1 Light Industrial
- APN: 0251-151-10

- Slover Ave. Frontage
- Immediate Access to I-10 Freeway
- Possible Trailer Repair Yard or Contractor Yard (-verify all uses with City of Fontana)