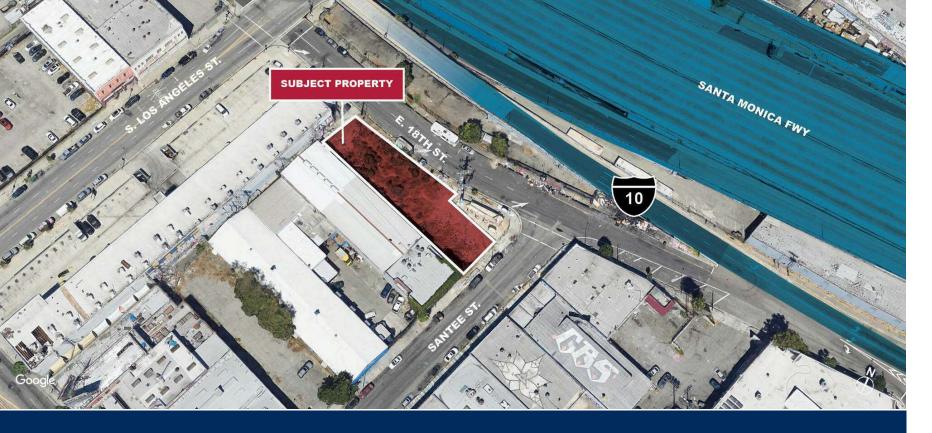

- Small land parcel, highly visible from 10 Fwy
- 1/2 Block East of Los Angeles St 1 Block North of Washington Blvd
- Very close to the 10 freeway
- Sale Price: \$1,260,625.00 (\$125.00 / SF)
- Lease Rate: \$0.50 / SF / Month Gross