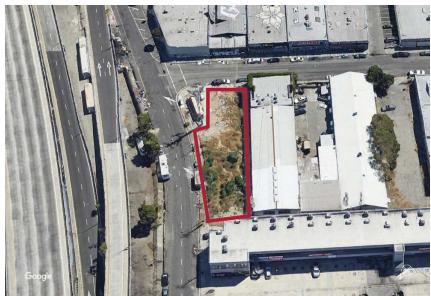

- Small land parcel, highly visible from 10 Fwy
- 1/2 Block East of Los Angeles St 1 Block North of Washington Blvd
- Very close to the 10 freeway
- Sale Price: \$1,260,625.00 (\$125.00 / SF)
- Lease Rate: \$0.50 / SF / Month Gross