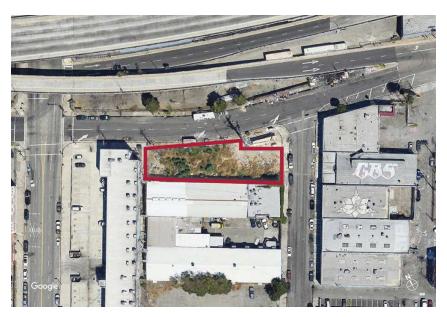

- Small land parcel, highly visible from 10 Fwy
- 1/2 Block East of Los Angeles St 1 Block North of Washington Blvd
- Very close to the 10 freeway
- Sale Price: \$1,260,625.00 (\$125.00 / SF)
- Lease Rate: \$0.50 / SF / Month Gross