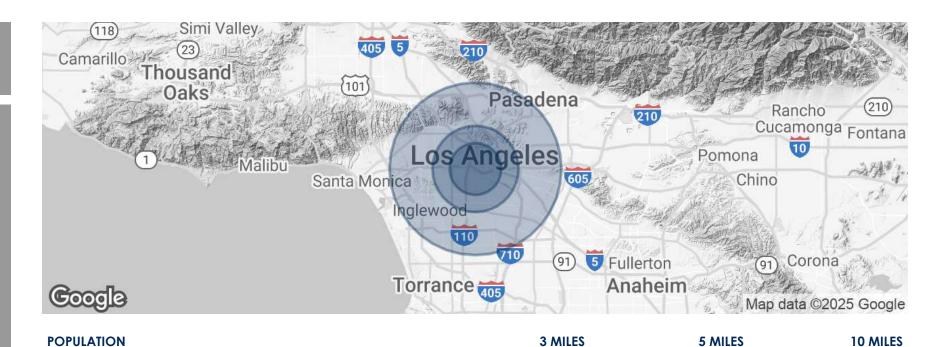

FOR MORE INFORMATION PLEASE CONTACT:

KAM ELGHANIAN VICE PRESIDENT

P: 213.820.1686 Kamelghanian@aol.com CADRE #01044538

5 9001 STREET CA SANTEE ANGELES

| Total Lopolation     | 332,240   | 1,201,007 | 3,340,773 |
|----------------------|-----------|-----------|-----------|
| Average Age          | 36.1      | 36.4      | 37.7      |
| Average Age (Male)   | 36.6      | 36.6      | 37.4      |
| Average Age (Female) | 36.9      | 37.7      | 39.1      |
| HOUSEHOLDS & INCOME  | 3 MILES   | 5 MILES   | 10 MILES  |
| Total Households     | 175,124   | 396,600   | 1,176,062 |
| # of Persons per HH  | 2.9       | 3.1       | 2.9       |
| Average HH Income    | \$66,522  | \$71,394  | \$89,666  |
| Average House Value  | \$644,585 | \$665,507 | \$728,552 |

552 248

1 281 809

2020 American Community Survey (ACS)

Total Population

FOR MORE INFORMATION PLEASE CONTACT:

KAM ELGHANIAN VICE PRESIDENT

**P: 213.820.1686** Kamelghanian@aol.com CADRE #01044538

3 548 975