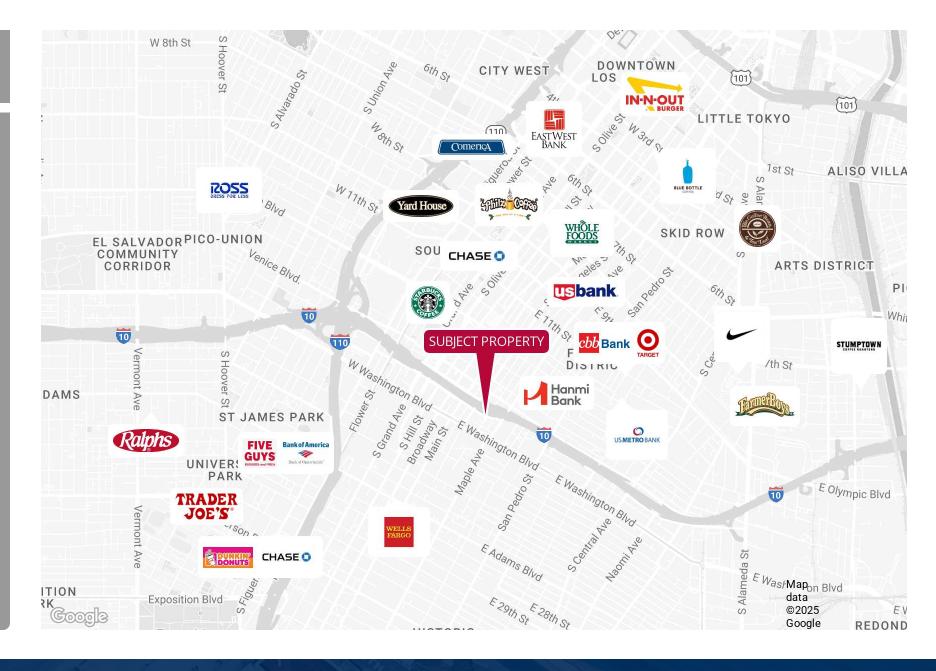

- Small land parcel, highly visible from 10 Fwy
- 1/2 Block East of Los Angeles St 1 Block North of Washington Blvd
- Very close to the 10 freeway
- Sale Price: \$1,260,625.00 (\$125.00 / SF)
- Lease Rate: \$0.50 / SF / Month Gross