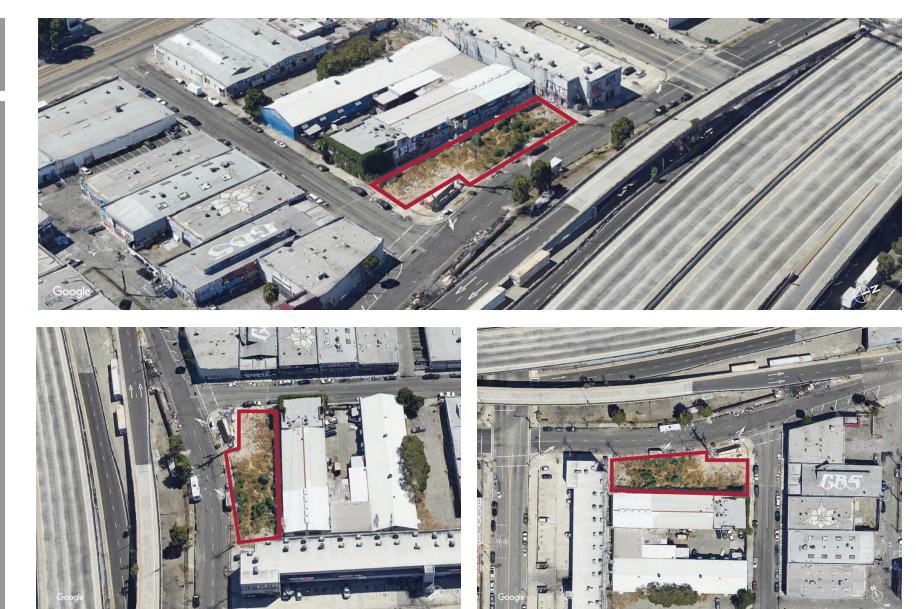

## **Property Highlights**

- Highly visible small land parcel for sale in Downtown Los Angeles.
- Seller Reports that 44 Units can be Constructed by right. 55 Units for Low-Income (to be Verified)
- 1/2 block east of S. Los Angeles St.
- 1 block north of E. Washington Blvd.

- Very close to the 10 freeway.
- Lease Rate/Mo: \$5,043 Gross
- Lease Rate/SF: \$.50
- Lease Terms: 2 Years or Submit
- Sale Price/SF: \$125.00
- Sale Price: \$1,260,625.00

Although all information is furnished regarding for sale, rental or financing is from sources deemed reliable, such information has not been verified and no express representation is made nor is any to be implied as to the accuracy thereof, and it is submitted subject to errors, omissions, changes of price, rental or other conditions, prior sale, lease or financing, or withdrawal without notice.