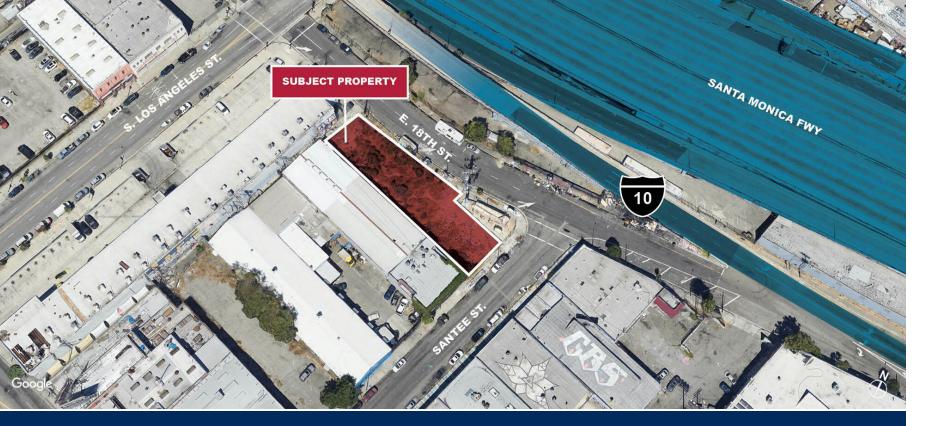

## **Property Highlights**

- Highly visible small land parcel for sale in Downtown Los Angeles.
- Seller Reports that 44 Units can be Constructed by right. 55 Units for Low-Income (to be Verified)
- 1/2 block east of S. Los Angeles St.
- 1 block north of E. Washington Blvd.

- Very close to the 10 freeway.
- Lease Rate/Mo: \$5,043 Gross
- Lease Rate/SF: \$.50
- Lease Terms: 2 Years or Submit
- Sale Price/SF: \$125.00
- Sale Price: \$1,260,625.00

Although all information is furnished regarding for sale, rental or financing is from sources deemed reliable, such information has not been verified and no express representation is made nor is any to be implied as to the accuracy thereof, and it is submitted subject to errors, omissions, changes of price, rental or other conditions, prior sale, lease or financing, or withdrawal without notice.