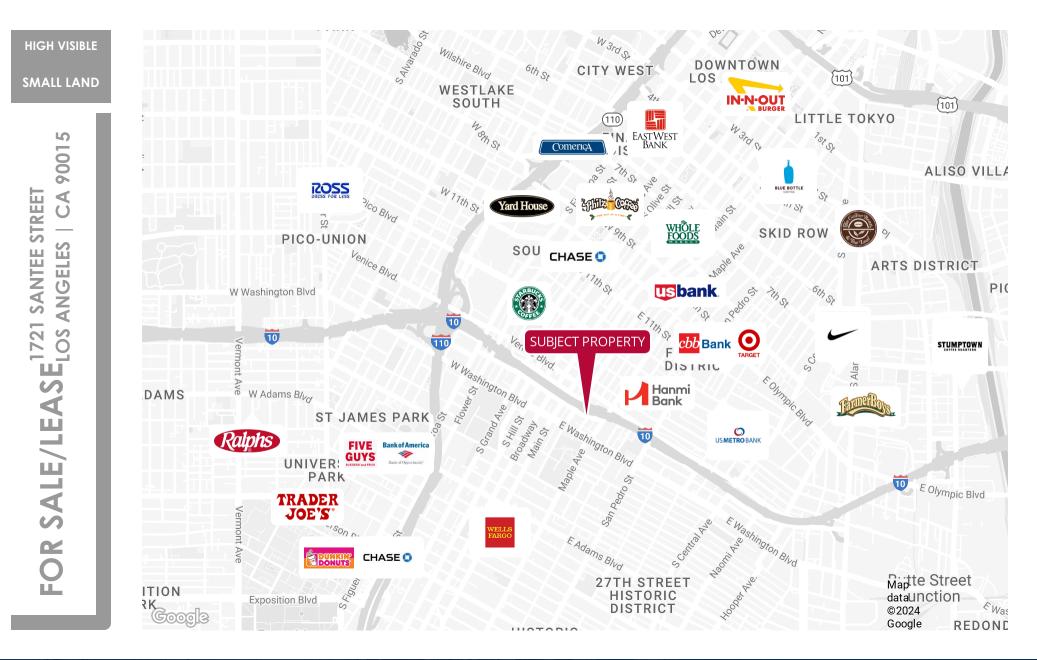

## **Property Highlights**

- Highly visible small land parcel for sale in Downtown Los Angeles.
- Seller Reports that 44 Units can be Constructed by right. 55 Units for Low-Income (to be Verified)
- 1/2 block east of S. Los Angeles St.
- 1 block north of E. Washington Blvd.

- Very close to the 10 freeway.
- Lease Rate/Mo: \$5,043 Gross
- Lease Rate/SF: \$.50
- Lease Terms: 2 Years or Submit
- Sale Price/SF: \$125.00
- Sale Price: \$1,260,625.00

Although all information is furnished regarding for sale, rental or financing is from sources deemed reliable, such information has not been verified and no express representation is made nor is any to be implied as to the accuracy thereof, and it is submitted subject to errors, omissions, changes of price, rental or other conditions, prior sale, lease or financing, or withdrawal without notice.