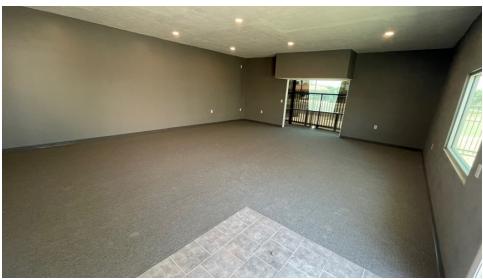

## FOR SALE OR LEASE ±1,675 SF BUILDING ON 23,087 SF LOT

705 S. WATERMAN AVE. | SAN BERNARDINO | CA | 92408

FOR MORE INFORMATION PLEASE CONTACT:

#### **PROPERTY HIGHLIGHTS:**

- Strong Waterman Frontage
- Leased to May 31, 2023 at \$7500.00 Per Month Gross
- 1,675 SF Building on 23,087 SF Lot
- Office Industrial Park (OIP) Zoning
- Secured Yard Area
- Close Proximity to Interstates 215 & 10 Freeways
- APN: 0280-021-09