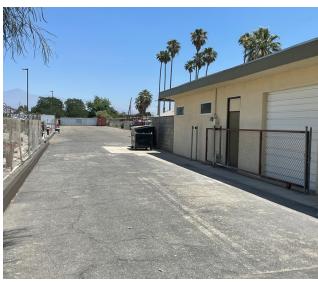

#### **PROPERTY HIGHLIGHTS:**

- Strong Waterman Frontage
- Leased to May 31, 2023 at \$7500.00 Per Month Gross
- 1,675 SF Building on 23,087 SF Lot
- Office Industrial Park (OIP) Zoning
- Secured Yard Area
- Close Proximity to Interstates 215 & 10 Freeways
- APN: 0280-021-09