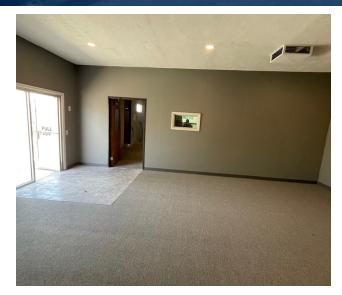

## FOR SALE OR LEASE ±1,675 SF BUILDING ON 23,087 SF LOT

705 S. WATERMAN AVE. | SAN BERNARDINO | CA | 92408

FOR MORE INFORMATION PLEASE CONTACT:

#### **PROPERTY HIGHLIGHTS:**

- Strong Waterman Frontage
- Leased to May 31, 2023 at \$7500.00 Per Month Gross
- 1,675 SF Building on 23,087 SF Lot
- Office Industrial Park (OIP) Zoning
- Secured Yard Area
- Close Proximity to Interstates 215 & 10 Freeways
- APN: 0280-021-09