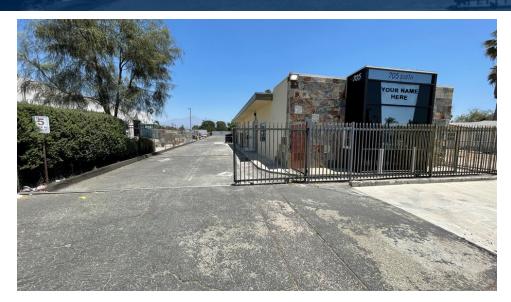

## FOR SALE OR LEASE ±1,675 SF BUILDING ON 23,087 SF LOT

705 S. WATERMAN AVE. | SAN BERNARDINO | CA | 92408

FOR MORE INFORMATION PLEASE CONTACT:

### FOR SALE OR LEASE

705 S. WATERMAN AVE. SAN BERNARDINO | CA

#### **PROPERTY HIGHLIGHTS:**

- Strong Waterman Frontage
- Leased to May 31, 2023 at \$7500.00 Per Month Gross
- 1,675 SF Building on 23,087 SF Lot
- Office Industrial Park (OIP) Zoning
- Secured Yard Area
- Close Proximity to Interstates 215 & 10 Freeways
- APN: 0280-021-09