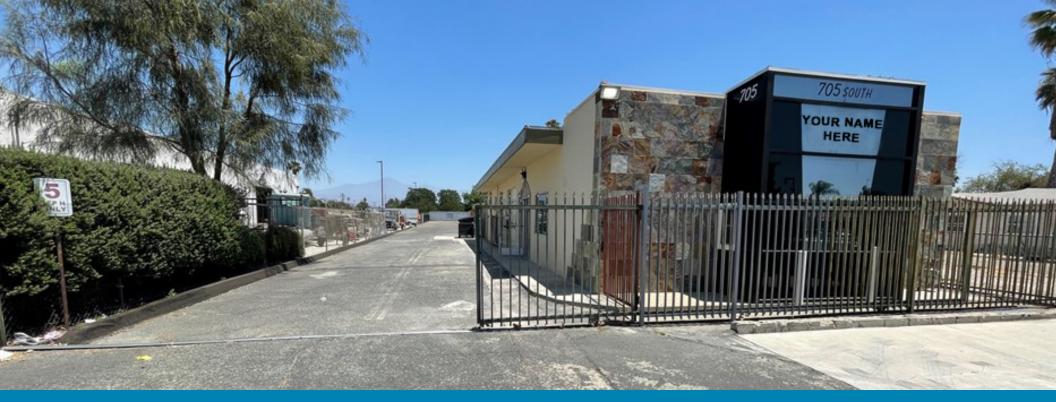

## FOR SALE OR LEASE ±1,675 SF BUILDING ON 23,087 SF LOT

705 S. WATERMAN AVE. | SAN BERNARDINO | CA | 92408

FOR MORE INFORMATION PLEASE CONTACT:

### FOR SALE OR LEASE

705 S. WATERMAN AVE. SAN BERNARDINO | CA

#### **PROPERTY HIGHLIGHTS:**

- Strong Waterman Frontage
- Leased to May 31, 2023 at \$7500.00 Per Month Gross
- 1,675 SF Building on 23,087 SF Lot
- Office Industrial Park (OIP) Zoning
- Secured Yard Area
- Close Proximity to Interstates 215 & 10 Freeways
- APN: 0280-021-09