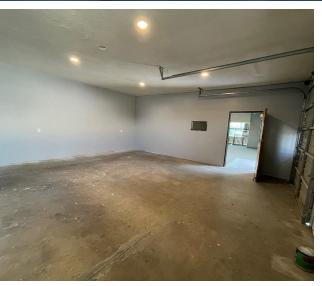

## FOR SALE OR LEASE ±1,675 SF BUILDING ON 23,087 SF LOT

705 S. WATERMAN AVE. | SAN BERNARDINO | CA | 92408

FOR MORE INFORMATION PLEASE CONTACT:

#### **PROPERTY HIGHLIGHTS:**

- Strong Waterman Frontage
- Leased to May 31, 2023 at \$7500.00 Per Month Gross
- 1,675 SF Building on 23,087 SF Lot
- Office Industrial Park (OIP) Zoning
- Secured Yard Area
- Close Proximity to Interstates 215 & 10 Freeways
- APN: 0280-021-09