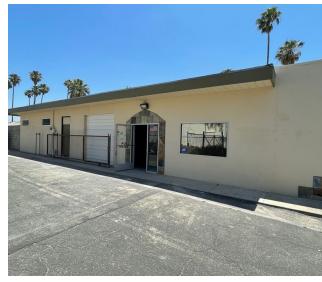

### FOR SALE OR LEASE

705 S. WATERMAN AVE. SAN BERNARDINO | CA

#### **PROPERTY HIGHLIGHTS:**

- Strong Waterman Frontage
- Leased to May 31, 2023 at \$7500.00 Per Month Gross
- 1,675 SF Building on 23,087 SF Lot
- Office Industrial Park (OIP) Zoning
- Secured Yard Area
- Close Proximity to Interstates 215 & 10 Freeways
- APN: 0280-021-09