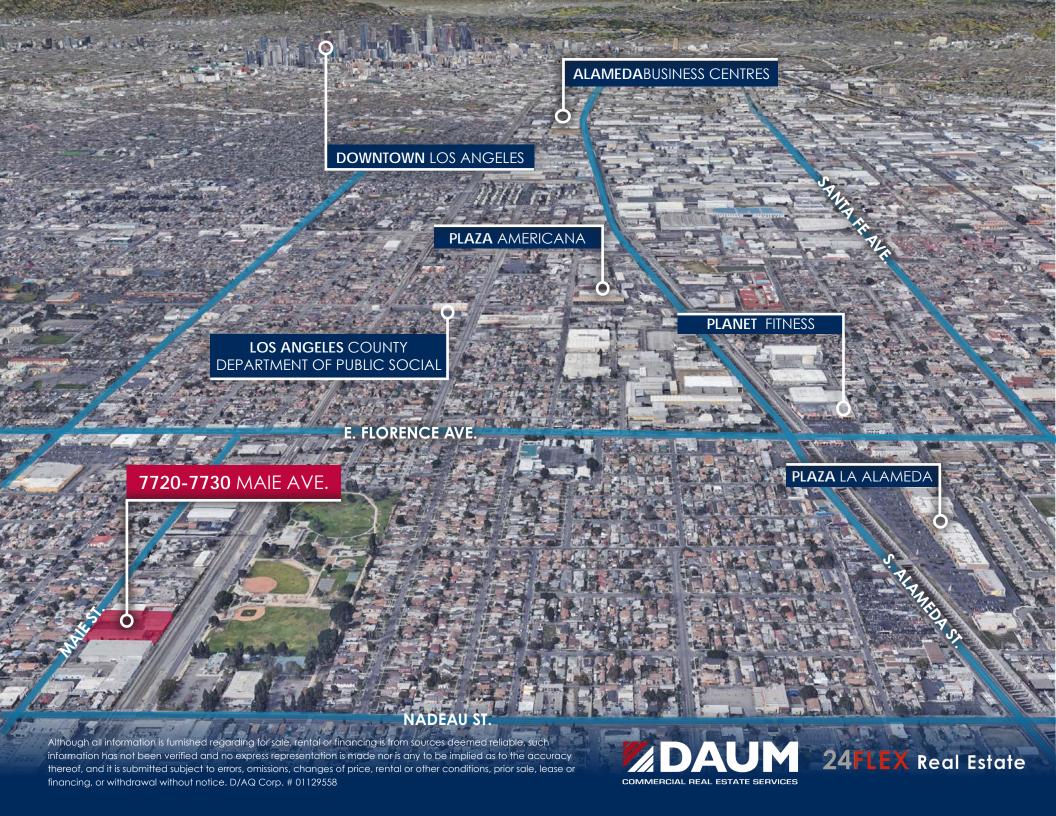

## FOR SALE 28,850 SF 7720-7730 MAIE STREET LOS ANGELES | CA Maie St Although all information is furnished regarding for sale, rental or financing is from sources deemed reliable, such 24FLEX Real Estate information has not been verified and no express representation is made nor is any to be implied as to the accuracy thereof, and it is submitted subject to errors, omissions, changes of price, rental or other conditions, prior sale, lease or financing, or withdrawal without notice. D/AQ Corp. # 01129558