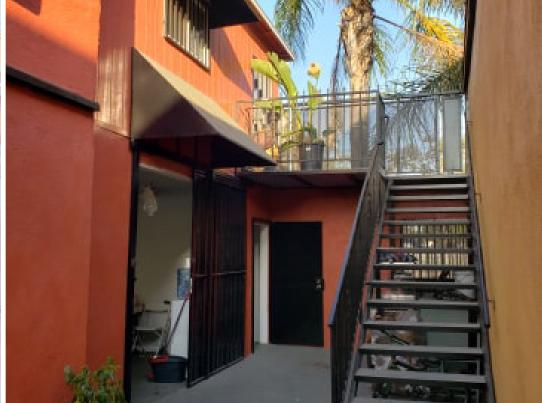

#### PROPERTY HIGHLIGHTS

- Sale Price: \$5,495,000
- Located in Opportunity Zone (Tax Benefits)\*
- Most of Property Recently Remodeled with Stucco
- New Roof in Some of Units
- Ideal for Warehouse, Manufacturing, Distribution Use, etc.
- Retail Units
- Few Blocks North of Plaza Alameda Shopping Center
- Sprinklered
- Parking for ±50 Vehicles
- Zoned M1
- Iron Gate
- Iron Fence (Front and Rear of Property)