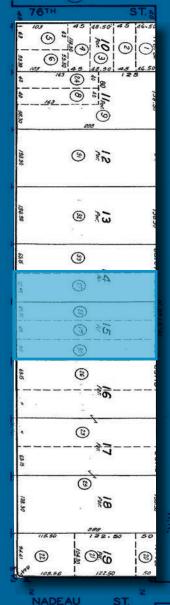

### FOR SALE 28,850 SF 7720-7730 MAIE STREET LOS ANGELES | CA

PARCEL MAP

MAILS