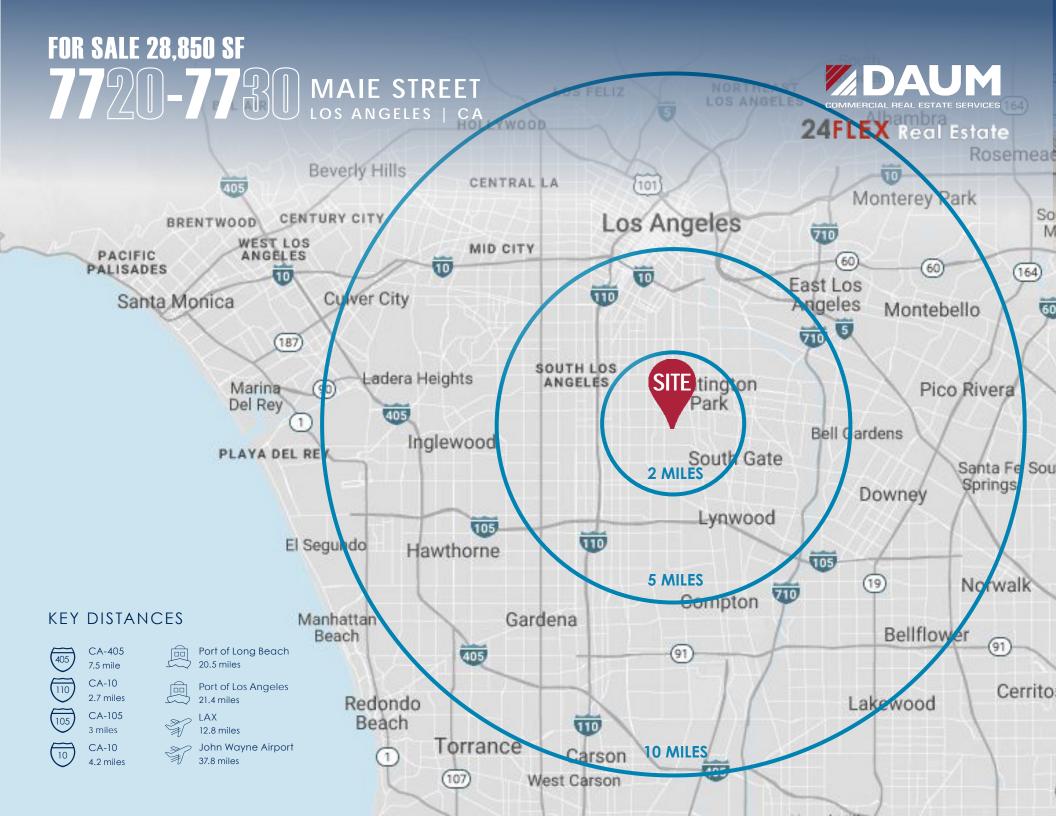

## FOR SALE 28,850 SF 7720-7730 MAIE STREET LOS ANGELES | CA Maie St Although all information is furnished regarding for sale, rental or financing is from sources deemed reliable, such 24FLEX Real Estate information has not been verified and no express representation is made nor is any to be implied as to the accuracy thereof, and it is submitted subject to errors, omissions, changes of price, rental or other conditions, prior sale, lease or financing, or withdrawal without notice. D/AQ Corp. # 01129558