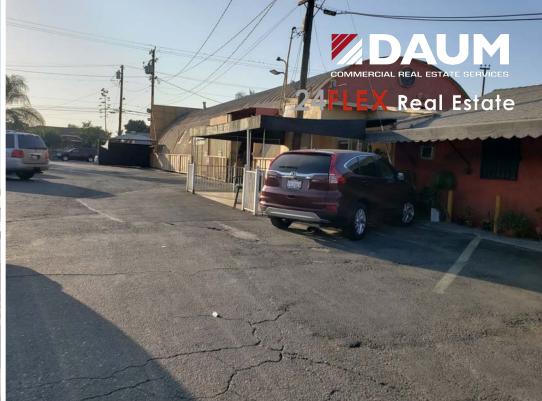

#### PROPERTY HIGHLIGHTS

- Sale Price: \$5,495,000
- Located in Opportunity Zone (Tax Benefits)\*
- Most of Property Recently Remodeled with Stucco
- New Roof in Some of Units
- Ideal for Warehouse, Manufacturing, Distribution Use, etc.
- Retail Units
- Few Blocks North of Plaza Alameda Shopping Center
- Sprinklered
- Parking for ±50 Vehicles
- Zoned M1
- Iron Gate
- Iron Fence (Front and Rear of Property)