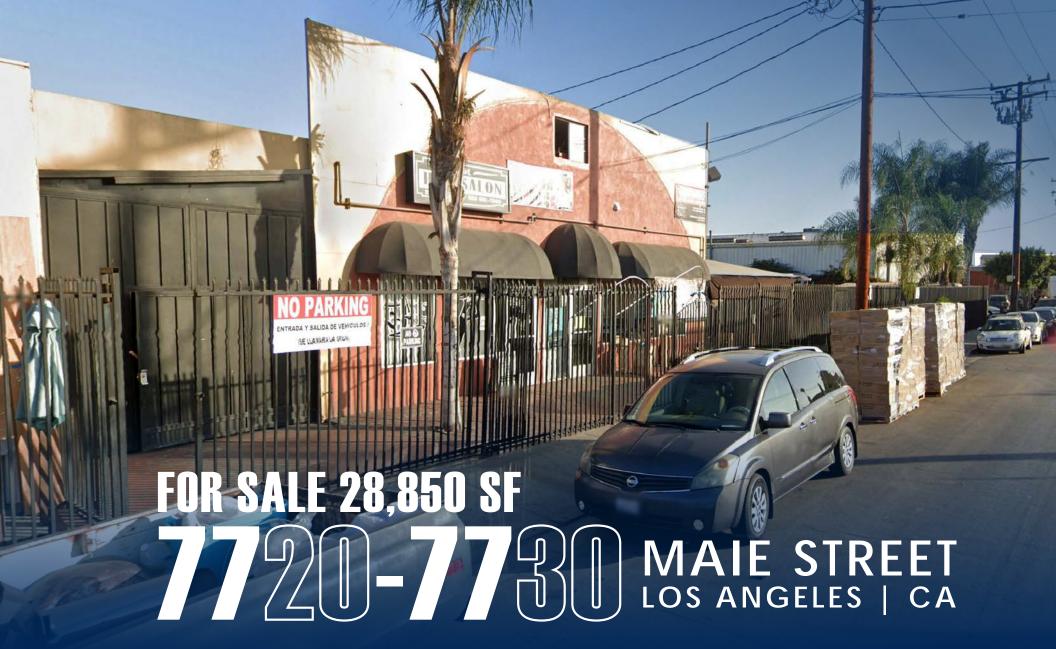

# FOR SALE 28,850 SF 770 - 780 MAIE STREET LOS ANGELES | CA

For More Information, Contact:

CARLOS CASTILLO
P: 213.270.2263 | F: 213.621.0903
ccastillo@daumcommercial.com
CA License #01451618

**ROBERTO MARTINEZ MEDINA** 

#### PROPERTY HIGHLIGHTS

- Sale Price: \$5,495,000
- Located in Opportunity Zone (Tax Benefits)\*
- Most of Property Recently Remodeled with Stucco
- New Roof in Some of Units
- Ideal for Warehouse, Manufacturing, Distribution Use, etc.
- Retail Units
- Few Blocks North of Plaza Alameda Shopping Center
- Sprinklered
- Parking for ±50 Vehicles
- Zoned M1
- Iron Gate
- Iron Fence (Front and Rear of Property)