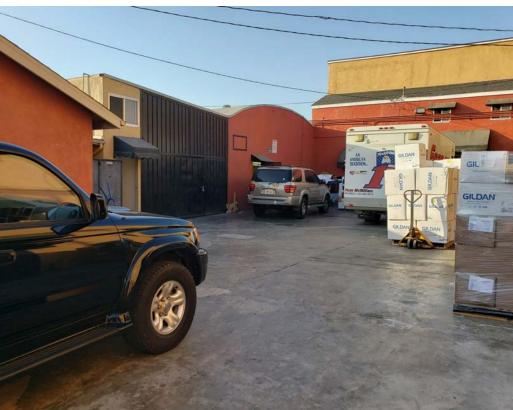

#### PROPERTY HIGHLIGHTS

- Sale Price: \$5,495,000
- Located in Opportunity Zone (Tax Benefits)\*
- Most of Property Recently Remodeled with Stucco
- New Roof in Some of Units
- Ideal for Warehouse, Manufacturing, Distribution Use, etc.
- Retail Units
- Few Blocks North of Plaza Alameda Shopping Center
- Sprinklered
- Parking for ±50 Vehicles
- Zoned M1
- Iron Gate
- Iron Fence (Front and Rear of Property)