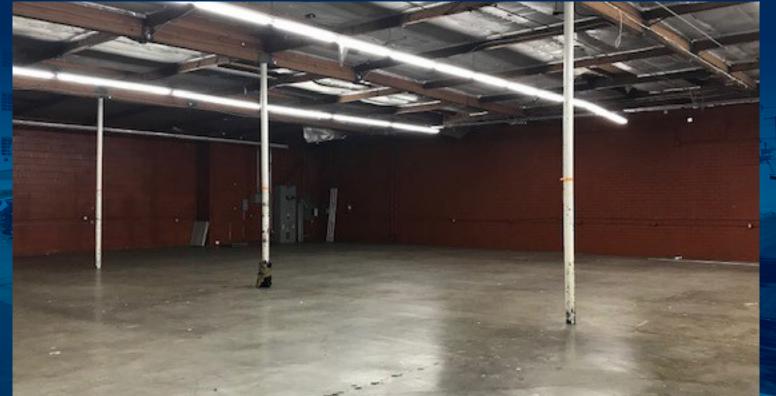

#### **PROPERTY HIGHLIGHTS**

- Available SF: ±8,515 SF
- Corner Location-Pico & Paloma
- Executive Offices/Showroom
- Clear Span Warehouse
- Front Parking
- Rear Parking
- The Premier Building in The Best Area
- 20 Car Parking
- Lot Size: ±11,761 SF