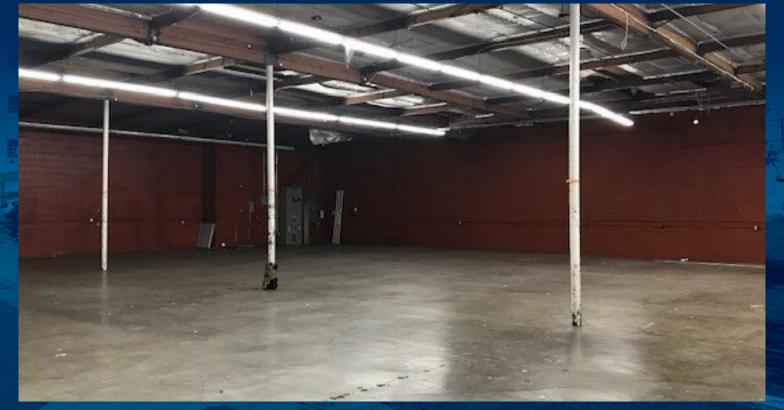

## PROPERTY HIGHLIGHTS

- Available SF: ±8,515 SF
- Corner Location-Pico & Paloma
- Executive Offices/Showroom
- Clear Span Warehouse
- Front Parking
- Rear Parking
- The Premier Building in The Best Area
- 20 Car Parking
- Lot Size: ±11,761 SF
- Price: \$2,995,000.00
- Rate: \$1.55 / SF / Month Gross