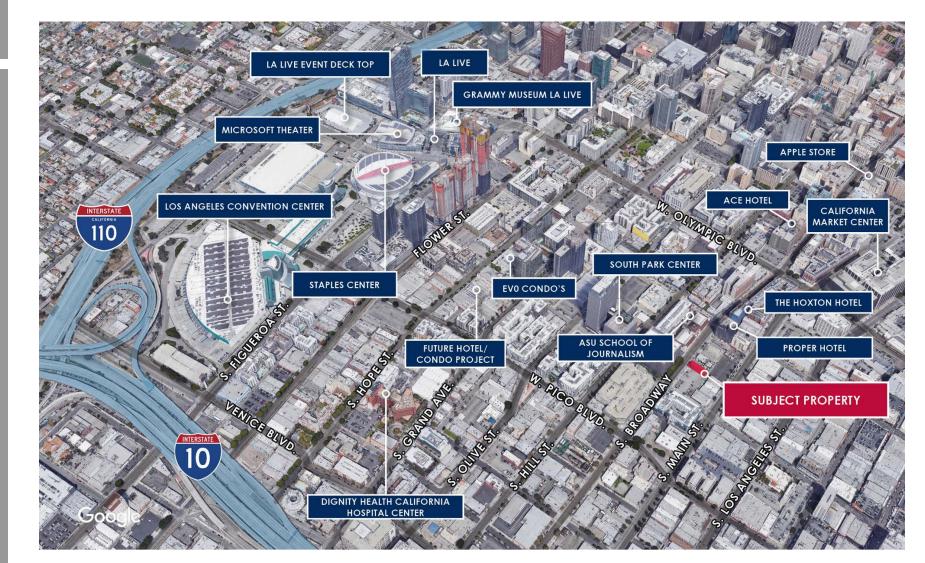

## **PROPERTY HIGHLIGHTS**

- REFURBISHED CREATIVE SPACE IN SOUTH PARK
- WALKING DISTANCE TO ACE HOTEL, PROPER HOTEL & HERALD EXAMINER BUILDING
- 3-STORY FREE STANDING BUILDING
- LOFT INTERIOR WITH HIGH CEILINGS
- IDEAL FOR RESTAURANT, OFFICE OR RETAIL