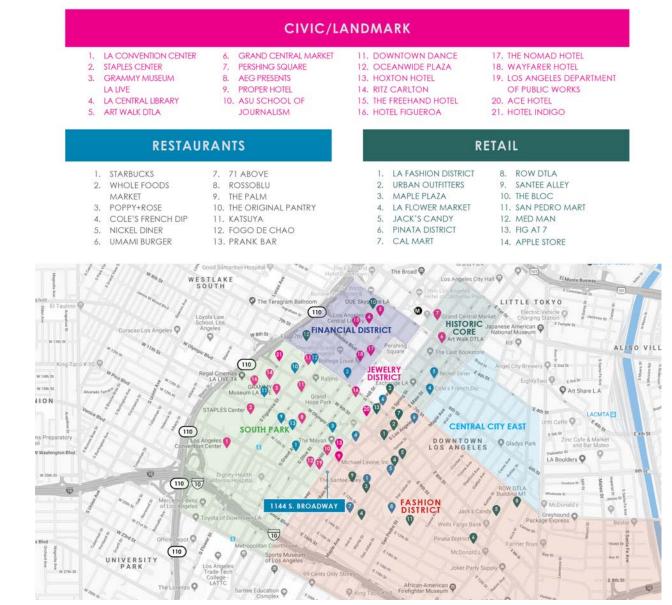

map by cartifact\*

FOR MORE INFORMATION PLEASE CONTACT:

**DAVID MUIR EXECUTIVE VICE PRESIDENT** 

P: 213.270.2244 david.muir@daumcommercial.com CADRE #01210653

JERRY SACKLER **EXECUTIVE VICE PRESIDENT**  P: 213.270.2267 jerry.sackler@daumcommercial.com CADRE #01098039