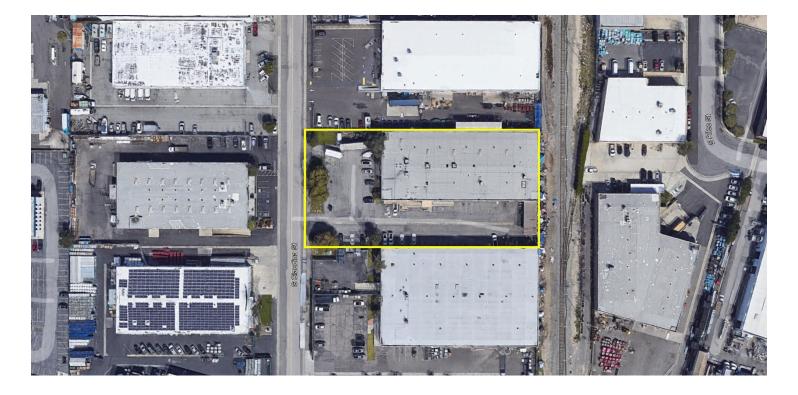

## **LARGE FENCED YARD - 1.45 ACRES**

1340

S. CLAUDINA STREET ANAHEIM | CA

- Gated & Secured Yard
- 2.1:1 Parking Ratio
- 1.45 Acre Lot
- Zoned M (Manufacturing)
- Convenient Freeway Access (5/57/22/91)
- Zero Lot Lines
- Do Not Disturb Tenant

FOR MORE INFORMATION PLEASE CONTACT: