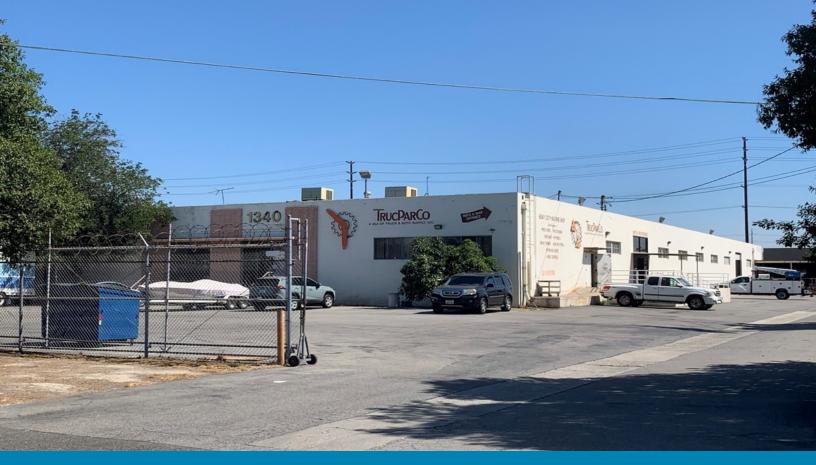

## **LARGE FENCED YARD - 1.45 ACRES**

1340

S. CLAUDINA STREET ANAHEIM | CA

## **25,334 SF FOR SALE**

FREESTANDING INDUSTRIAL BUILDING