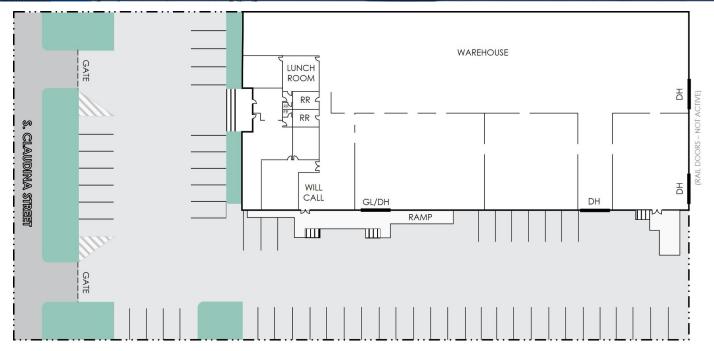

## **PROPERTY HIGHLIGHTS**

- 2,000 SF of Office (verify)
- Two (2) Dock High Doors
- Ground Level Door Ramp
- Office & Warehouse Restrooms
- 17' Clearance Height
- 400 Amps of Power (verify)
- Will Call Area
- Call for Tour

- Gated & Secured Yard
- 2.1:1 Parking Ratio
- 1.45 Acre Lot
- Zoned M (Manufacturing)
- Convenient Freeway Access (5/57/22/91)
- Zero Lot Lines
- Do Not Disturb Tenant

FOR MORE INFORMATION PLEASE CONTACT:

25,334 SF

\*Not to Scale