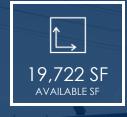

#### **OFFERING SUMMARY**

| Lease Rate:    | \$1.25 NNN |
|----------------|------------|
| Available SF:  | 19,722 SF  |
| Lot Size:      | 83,200 SF  |
| Building Size: | 19,722 SF  |
|                |            |