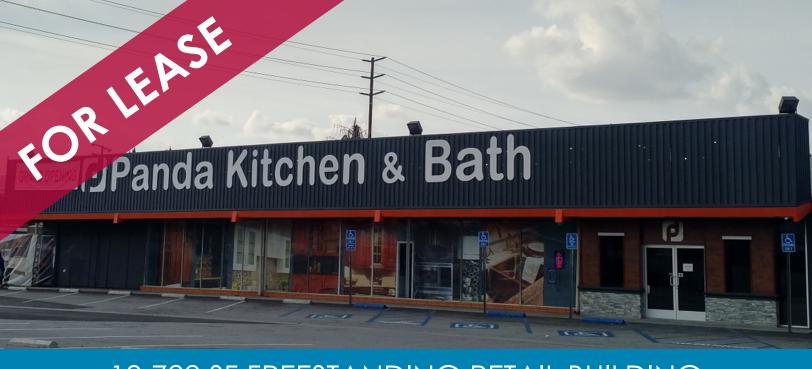

## 19,722 SF FREESTANDING RETAIL BUILDING

15731

GALE AVE HACIENDA HEIGHTS |

# FOR LEASE

MAJOR INTERSECTION: GALE AVE & HACIENDA BLVD

### **PROPERTY FEATURES**

- +/- 19,772 SF
- +/-83,000 SF Lot
- Wide Range of Commercial Uses Allowed C1, C2, C3 (LA County Zoning)
- 150 Parking Spaces; Large Paved parking Lot
- Monument Signage Opportunity, Excellent Visibility
- High Traffic Count at Intersection: Gale Ave., & Hacienda Blvd.
- Minutes to 60 Freeway
- Near Shops, Restaurants, Affluent Residential Community of Hacienda heights, Rowland Heights, and Diamond Bar Area
- Lease Rate: \$1.25 NNN