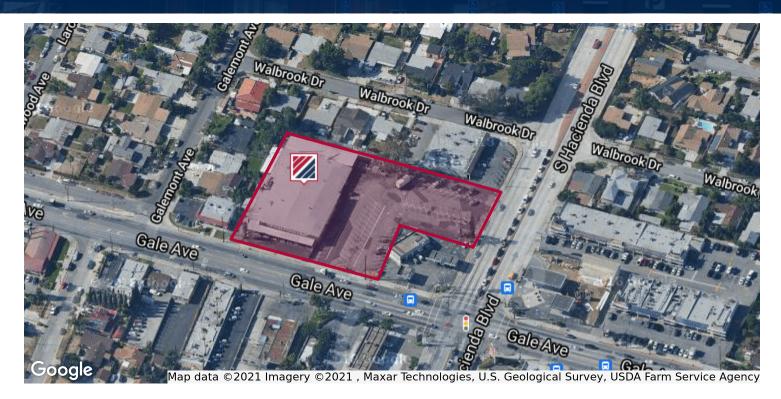

## 19,722 SF FREESTANDING RETAIL BUILDING

15731

GALE AVE HACIENDA HEIGHTS |

# FOR LEASE

MAJOR INTERSECTION: GALE AVE & HACIENDA BLVD

### **PROPERTY FEATURES**

- +/- 19,772 SF
- +/-83,000 SF Lot
- Wide Range of Commercial Uses Allowed C1, C2, C3 (LA County Zoning)
- 150 Parking Spaces; Large Paved parking Lot
- Monument Signage Opportunity, Excellent Visibility
- High Traffic Count at Intersection: Gale Ave., & Hacienda Blvd.
- Minutes to 60 Freeway
- Near Shops, Restaurants, Affluent Residential Community of Hacienda heights, Rowland Heights, and Diamond Bar Area
- Lease Rate: \$1.25 NNN