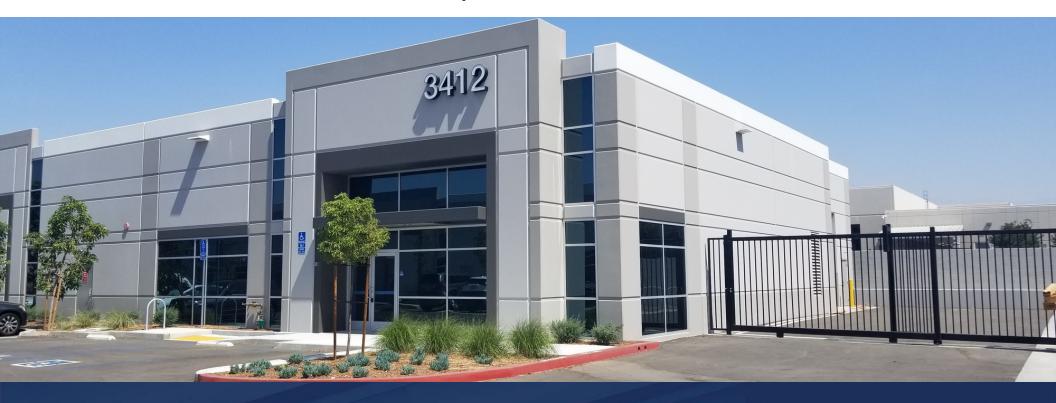

## FOR SALE ± 16,885 SF

3412 **DE FOREST CIRCLE, UNITS A & B** Jurupa Valley, CA 91752

## 3412 DE FOREST CIRCLE, UNITS A & B

Freestanding Industrial Warehouse w/2 Gated Yards & 2 Grade Level Warehouse Doors

Property Description

+/-16,885 SF Freestanding industrial warehouse. +/-8,742/SF (Unit B is Leased/occupied to 3-31-2025) +/-8,143/SF (Unit A vacant)