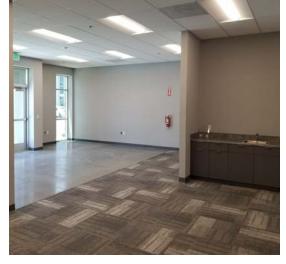

## 3412 DE FOREST CIRCLE, UNITS A & B

Freestanding Industrial Warehouse w/2 Gated Yards & 2 Grade Level Warehouse Doors

Property Description

+/-16,885 SF Freestanding industrial warehouse. +/-8,742/SF (Unit B is Leased/occupied to 3-31-2025) +/-8,143/SF (Unit A vacant)

Features

- +/-16,885/SF Building (Unit B: 8,742/SF (leased/occupied to 3/31/2025)
   Unit A: 8,143/SF (Unit A is vacant)
- 1,000 SF Office Space
- 2 Grade Level Warehouse Roll-up Doors

- 18' Clear Height
- 2 Fenced & Gated Yards
- 400 Amps 277/480v Power 3 phase,
  4 wire (verify)