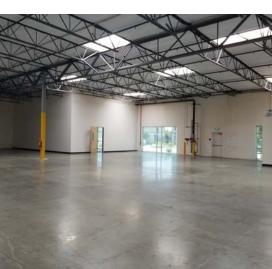

## 3412 DE FOREST CIRCLE, UNITS A & B

Freestanding Industrial Warehouse w/2 Gated Yards & 2 Grade Level Warehouse Doors

Property Description

+/-16,885 SF Freestanding industrial warehouse. +/-8,742/SF (Unit B is Leased/occupied to 3-31-2025) +/-8,143/SF (Unit A vacant)

Features

- +/-16,885/SF Building (Unit B: 8,742/SF (leased/occupied to 3/31/2025)
   Unit A: 8,143/SF (Unit A is vacant)
- 1,000 SF Office Space
- 2 Grade Level Warehouse Roll-up Doors

- 18' Clear Height
- 2 Fenced & Gated Yards
- 400 Amps 277/480v Power 3 phase,
  4 wire (verify)

16,885 SF 2 UNITS 8,143 SF & 8,742 SF

1,000

18 ft CLEAR HEIGHT

In - Common