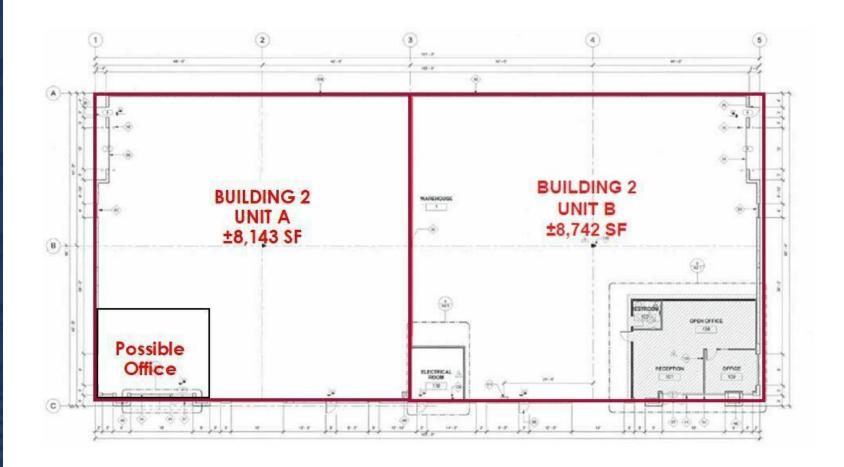

## FLOOR PLAN

## 3412 DE FOREST CIRCLE, UNITS A & B

Freestanding Industrial Warehouse w/2 Gated Yards & 2 Grade Level Warehouse Doors

Property Description

+/-16,885 SF Freestanding industrial warehouse. +/-8,742/SF (Unit B is Leased/occupied to 3-31-2025) +/-8,143/SF (Unit A vacant)

Features

- +/-16,885/SF Building (Unit B: 8,742/SF (leased/occupied to 3/31/2025)
   Unit A: 8,143/SF (Unit A is vacant)
- 1,000 SF Office Space
- 2 Grade Level Warehouse Roll-up Doors

- 18' Clear Height
- 2 Fenced & Gated Yards
- 400 Amps 277/480v Power 3 phase,
  4 wire (verify)