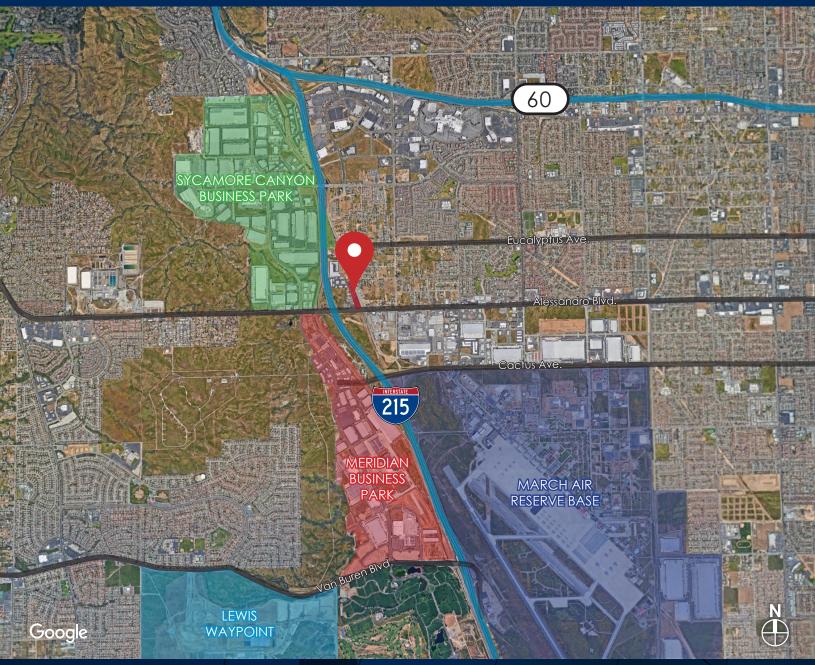

### BUILDING 1: ±23,840 SF 7325 OLD 215 FRONTAGE RD. | RIVERSIDE | CA CROSS STREET: ALESSANDRO BOULEVARD