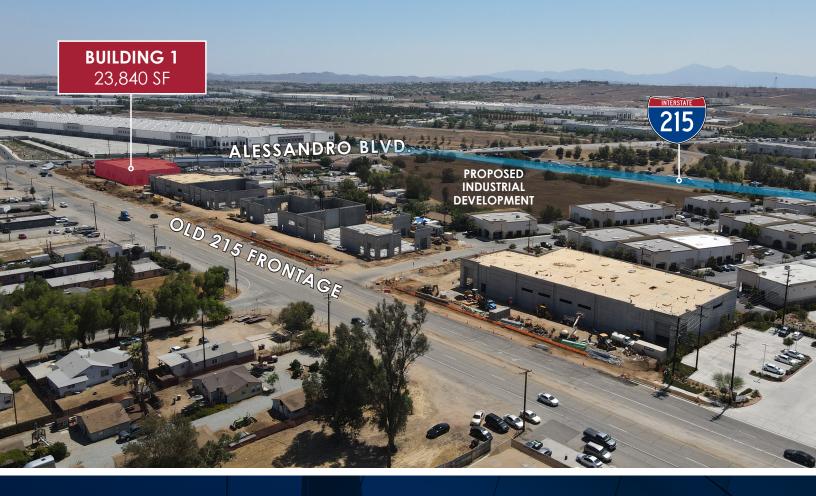

### BUILDING 1: ±23,840 SF 7325 OLD 215 FRONTAGE RD. | RIVERSIDE | CA CROSS STREET: ALESSANDRO BOULEVARD

### **PROPERTY FEATURES**

| BUILDING#                            | 1      |
|--------------------------------------|--------|
| Address:<br>Old 215 Frontage Rd      | 7325   |
| Office (SF)                          | 985    |
| Total Building SF                    | 23,840 |
| Acres                                | 1.7    |
| Auto Parking                         | 32     |
| Zoning                               | BMP    |
| Clear Height (Verify)                | 22'    |
| Power (AMPS) - 277/480 Volt (Verify) | 800    |
| GL Doors (12x14)                     | 2      |
| Dock-Height Doors (9x10)             | 1      |
| ESFR Sprinkler                       | YES    |
| Fenced Yard                          | YES    |