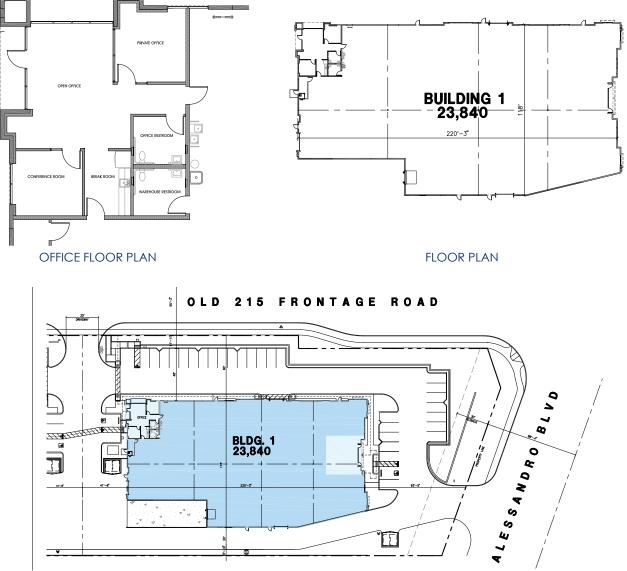

### 7325 OLD 215 FRONTAGE ROAD, RIVERSIDE, CA 92508 (BUILDING 1)

SITE PLAN

### **PROPERTY FEATURES**

| BUILDING#                            | 1      |
|--------------------------------------|--------|
| Address:<br>Old 215 Frontage Rd      | 7325   |
| Office (SF)                          | 985    |
| Total Building SF                    | 23,840 |
| Acres                                | 1.7    |
| Auto Parking                         | 32     |
| Zoning                               | BMP    |
| Clear Height (Verify)                | 22'    |
| Power (AMPS) - 277/480 Volt (Verify) | 800    |
| GL Doors (12x14)                     | 2      |
| Dock-Height Doors (9x10)             | 1      |
| ESFR Sprinkler                       | YES    |
| Fenced Yard                          | YES    |