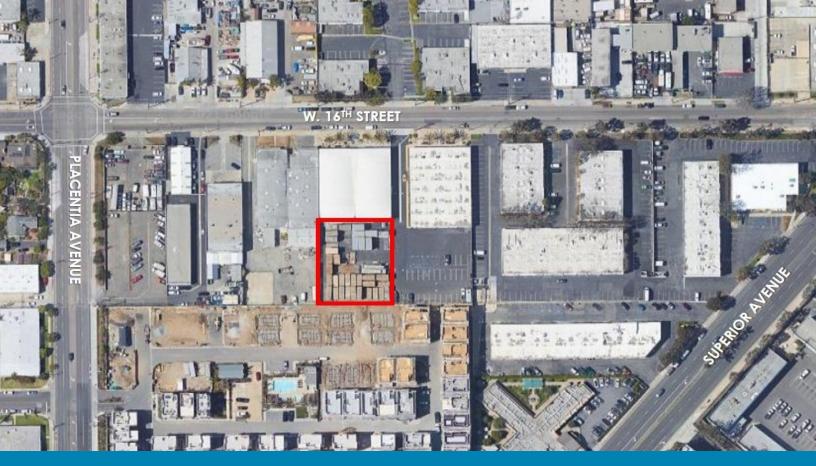

## RARE YARD SPACE - WESTSIDE COSTA MESA

765

W. 16TH STREET COSTA MESA | CA

## 18,000 SF FOR LEASE

## **PROPERTY HIGHLIGHTS**

- 18,000 SF of Excess Land
- Great Freeway Access (55 Fwy)
- Call to Show
- Available June 1, 2021
- \$0.45 Gross PSF (\$8,100 per month)

- Lot Dimensions: 150' x 1,200'
- Private & Secured
- Less than a mile from Pacific Coast Highway (PCH)
- ML Zoning