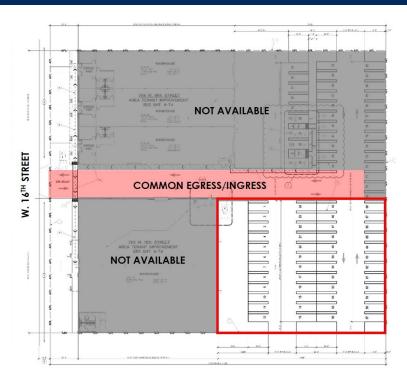

## **PROPERTY HIGHLIGHTS**

- 18,000 SF of Excess Land
- Great Freeway Access (55 Fwy)
- Call to Show
- Available June 1, 2021
- \$0.45 Gross PSF (\$8,100 per month)

- Lot Dimensions: 150' x 1,200'
- Private & Secured
- Less than a mile from Pacific Coast Highway (PCH)
- ML Zoning