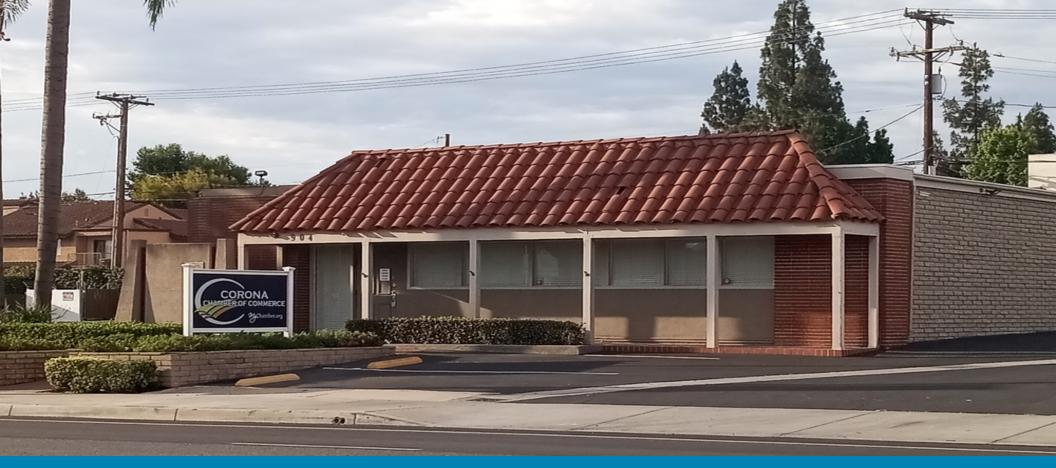

## ±3,250 SF SINGLE-STORY COMMERCIAL BUILDING

904 E. 6TH STREET CORONA | CA

## 904 E. 6TH STREET CORONA | CA

## **PROPERTY HIGHLIGHTS**

- ±3,250 Single-Story Building
- Situated on Over a Third of an Acre (±15,681 SF) Land Parcel
- Parking Ratio: Over 7 Spaces Per 1,000 SF
- Located Immediately on the 6th Street Thoroughfare
- Immediate Proximity to Public Transportation
- Convenient Access to Both 15 and 91 Freeways
- Zoning: Downtown Revitalization Specific Plan, Designation "GC" Permits Medical, Office & Retail Uses