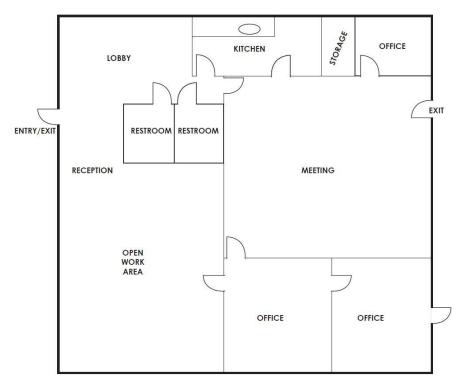

## **PROPERTY HIGHLIGHTS**

- ±3,250 Single-Story Building
- Situated on Over a Third of an Acre (±15,681 SF) Land Parcel
- Parking Ratio: Over 7 Spaces Per 1,000 SF
- Located Immediately on the 6th Street Thoroughfare
- Immediate Proximity to Public Transportation
- Convenient Access to Both 15 and 91 Freeways
- Zoning: Downtown Revitalization Specific Plan, Designation "GC" Permits Medical, Office & Retail Uses