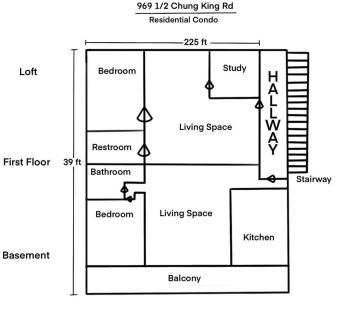

### 969 CHUNG KING RD.

- Art Gallery (1st Floor) +/-2,306 sf
- Tenant Paying: \$3,660/month
- Lease Expires 12/31/21
- Tenant Has Been at This Location for 6 Years

## 969 1/2 CHUNG KING RD.

- Residential (2nd Floor) +/- 900 sf
- Currently on Month to Month but Willing to Sign Another 1 Year
  Lease