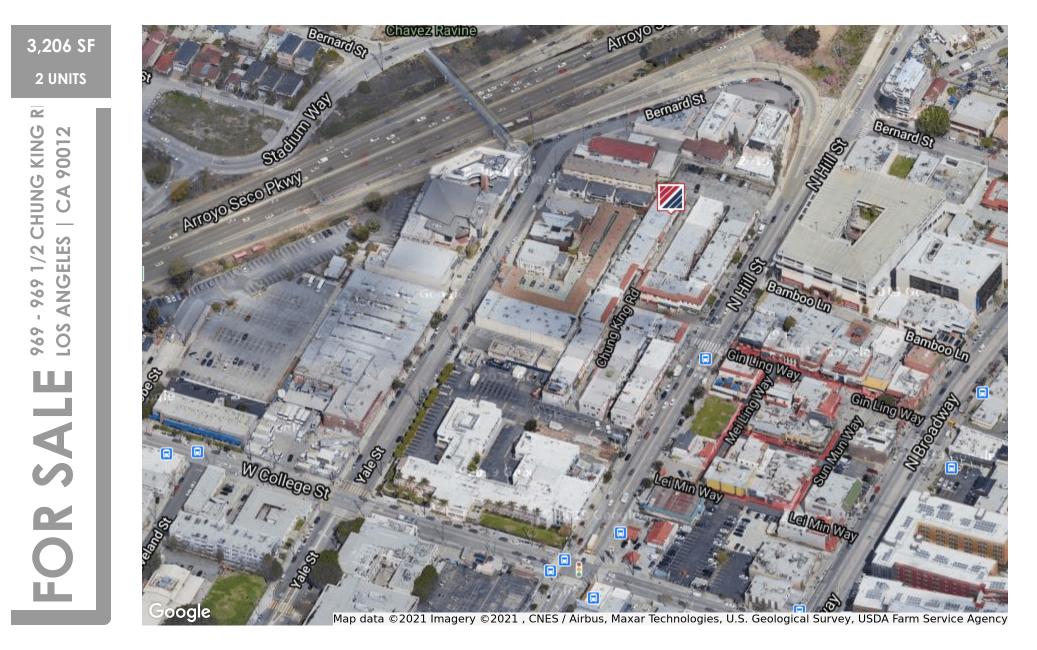

# FOR SALE

969 - 969 1/2 CHUNG KING RD LOS ANGELES | CA 90012

FOR MORE INFORMATION PLEASE CONTACT: