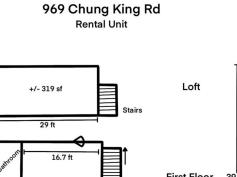

+/- 900 SF

\*Floor Plans Not To Scale

## 969 1/2 CHUNG KING RD.

- Residential (2nd Floor) +/- 900 sf
- Currently on Month to Month but Willing to Sign Another 1 Year
  Lease