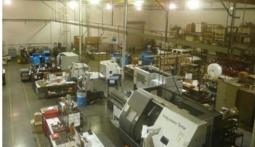

- 600 Amps of 277/480 Volt 3-Phase Electrical Power
- Quality Construction
- ±2,600 SF Nicely Appointed Air Conditioned Offices
- 917 SF Lab/Engineering Room
- Occupied Do Not Go Direct