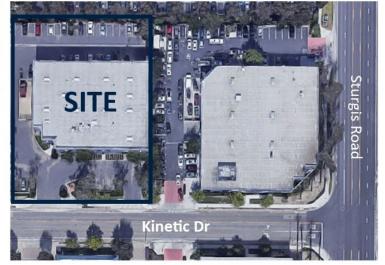

## 200 KINETIC DRIVE OXNARD | CA, 93030

### **For Lease**

200 Kinetic Drive | Oxnard, CA 19,713 Sq. Ft.