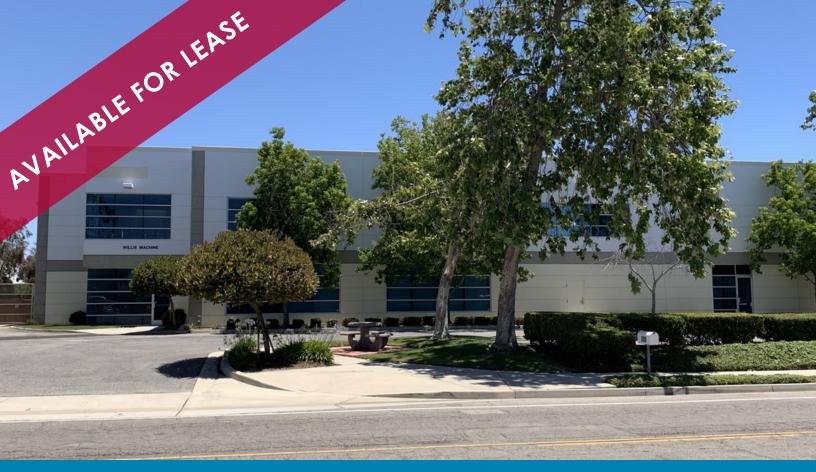

19,713 SQ. FT. FREESTANDING BUILDING

# FOR LEASE

## 200 KINETIC DRIVE OXNARD | CA, 93030

#### **PROPERTY FEATURES:**

- LOCATED IN THE PREMIER MCINNES RANCH BUSINESS PARK
- M-1 Zoning
- 22' Building Clear Height
- Dock High and Ground Level Loading Doors
- · Block Wall Gated Yard and Parking