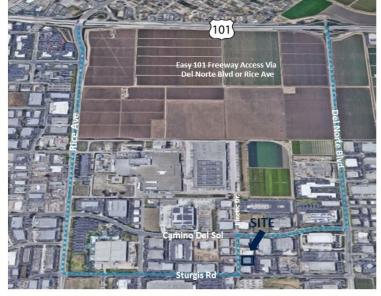

#### **PROPERTY FEATURES:**

- LOCATED IN THE PREMIER MCINNES RANCH BUSINESS PARK
- M-1 Zoning
- 22' Building Clear Height
- Dock High and Ground Level Loading Doors
- · Block Wall Gated Yard and Parking