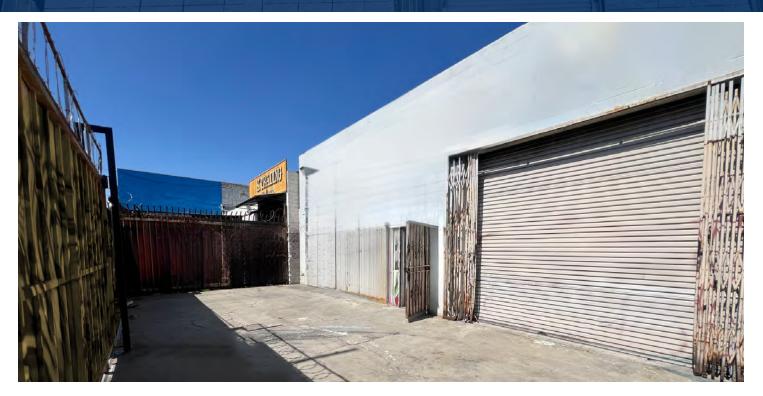

#### PROPERTY HIGHLIGHTS

- Lease Rate/Mo: \$7,000.00 Gross
- Lease Rate/SF: \$1.95 Gross
- Rear Gated Parking/Loading
- Power: A: 200 V: 240 0: 3 W: 4

| -F2                  |  |
|----------------------|--|
| ]<br>GL LOADING DOOR |  |