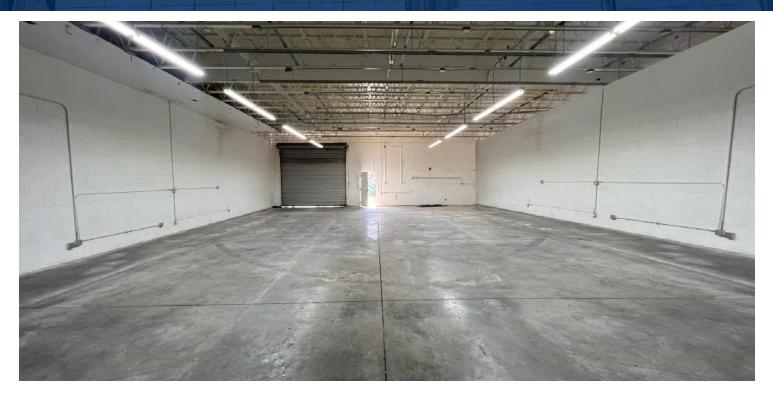

#### PROPERTY HIGHLIGHTS

- Lease Rate/Mo: \$7,000.00 Gross
- Lease Rate/SF: \$1.95 Gross
- Rear Gated Parking/Loading
- Power: A: 200 V: 240 0: 3 W: 4

| -F2                  |  |
|----------------------|--|
| ]<br>GL LOADING DOOR |  |

- Distributed Power
- LA M2 Zoning
- Clear Span Warehouse
- Electronic Row

Coogle

Map data ©2024 Google