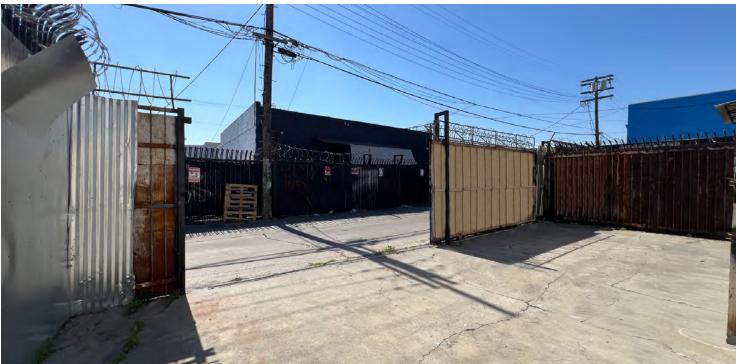

#### PROPERTY HIGHLIGHTS

- Lease Rate/Mo: \$7,000.00 Gross
- Lease Rate/SF: \$1.95 Gross
- Rear Gated Parking/Loading
- Power: A: 200 V: 240 0: 3 W: 4

| -F2                  |  |
|----------------------|--|
| ]<br>GL LOADING DOOR |  |