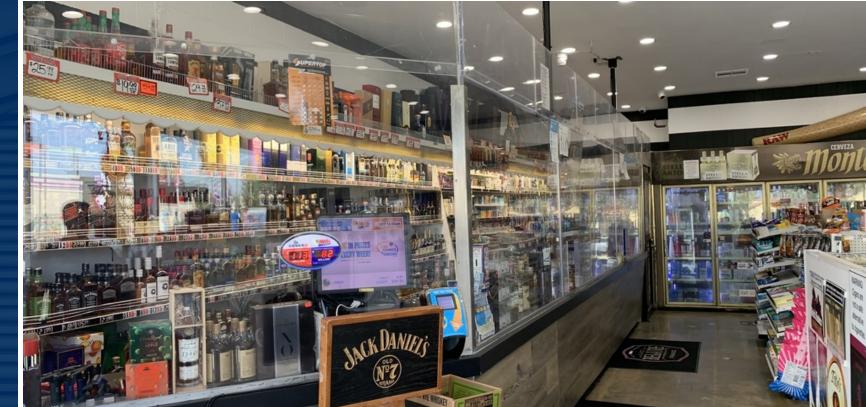

# PROPERTY INFO 1617 S. LA BREA AVE.

Retail Property | ±2,230 Building SF | ±8,701 Land SF

Asking Price

\$2,400,000

- Estimated Gross Sales in 2021 over \$1 Million Dollars
- Building and Existing Liquor Store for Sale
- Excellent Stand-alone Retail Building
- Zoning: LA C2 | Year Built: 1964
- Private 15+ Car Parking Lot
- Fantastic Signage