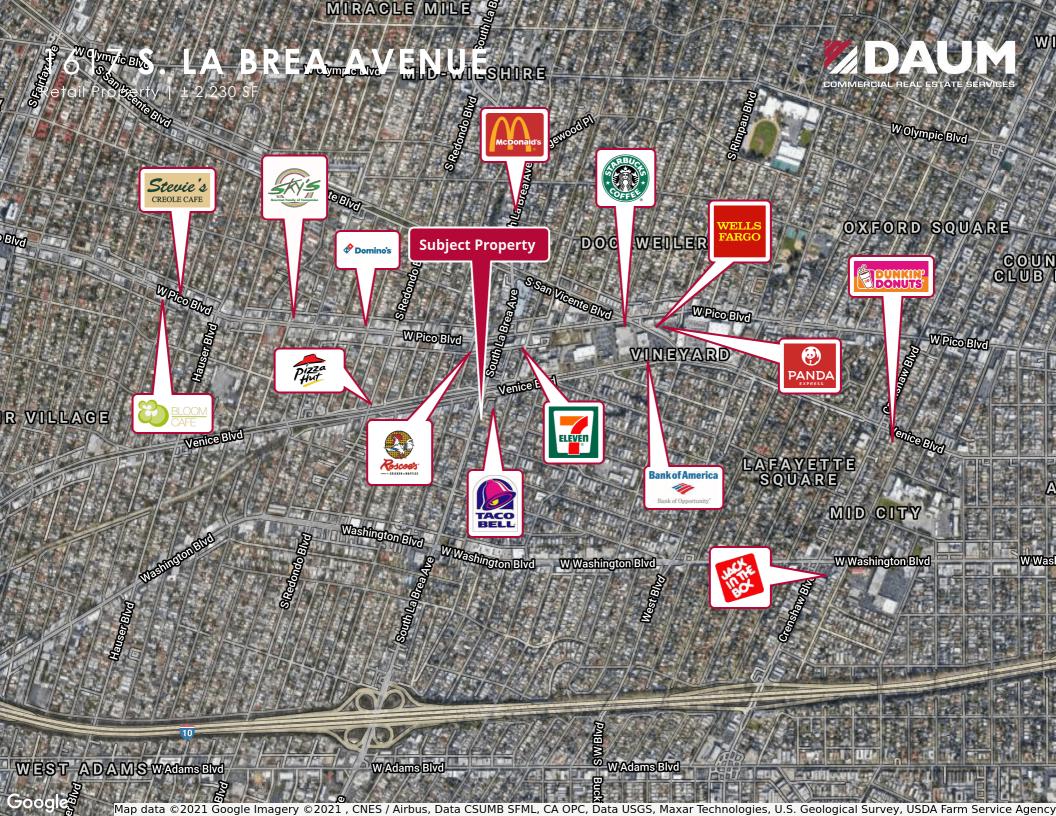

# PROPERTY INFO 1617 S. LA BREA AVE.

Retail Property | ±2,230 Building SF | ±8,701 Land SF

Asking Price

\$2,400,000

- Estimated Gross Sales in 2021 over \$1 Million Dollars
- Building and Existing Liquor Store for Sale
- Excellent Stand-alone Retail Building
- Zoning: LA C2 | Year Built: 1964
- Private 15+ Car Parking Lot
- Fantastic Signage

- APN: 5067-005-024
- MARKET Los Angeles
- SUBMARKET Mid-Wilshire
- Near Busy Intersection Venice/La Brea
- Right off the 10 Freeway
- Approx. Parcel Frontage: ±84.31 ft
- Traffic Counts: Approx. 63K CPD