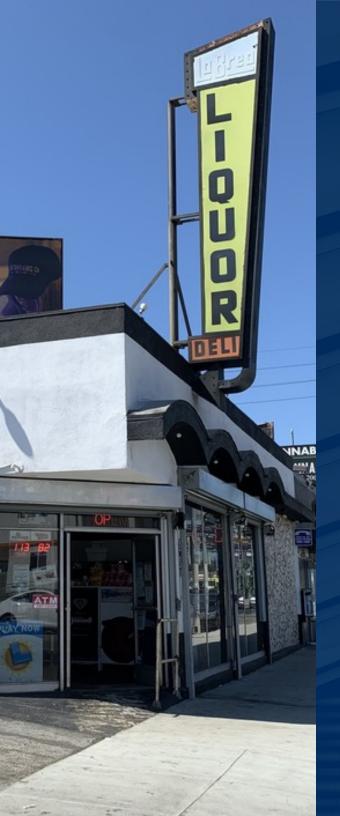

# PROPERTY INFO 1617 S. LA BREA AVE.

Retail Property | ±2,230 Building SF | ±8,701 Land SF

Asking Price

\$2,400,000

- Estimated Gross Sales in 2021 over \$1 Million Dollars
- Building and Existing Liquor Store for Sale
- Excellent Stand-alone Retail Building
- Zoning: LA C2 | Year Built: 1964
- Private 15+ Car Parking Lot
- Fantastic Signage