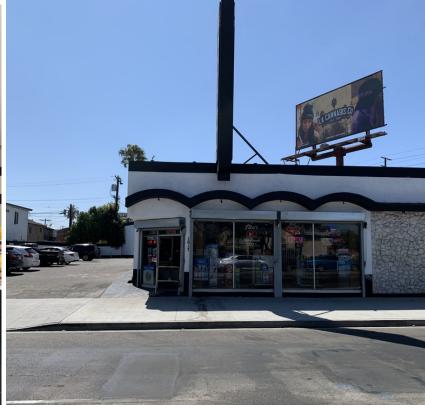

# PROPERTY INFO 1617 S. LA BREA AVE.

Retail Property | ±2,230 Building SF | ±8,701 Land SF

Asking Price

\$2,400,000

- Estimated Gross Sales in 2021 over \$1 Million Dollars
- Building and Existing Liquor Store for Sale
- Excellent Stand-alone Retail Building
- Zoning: LA C2 | Year Built: 1964
- Private 15+ Car Parking Lot
- Fantastic Signage

- APN: 5067-005-024
- MARKET Los Angeles
- SUBMARKET Mid-Wilshire
- Near Busy Intersection Venice/La Brea
- Right off the 10 Freeway
- Approx. Parcel Frontage: ±84.31 ft
- Traffic Counts: Approx. 63K CPD