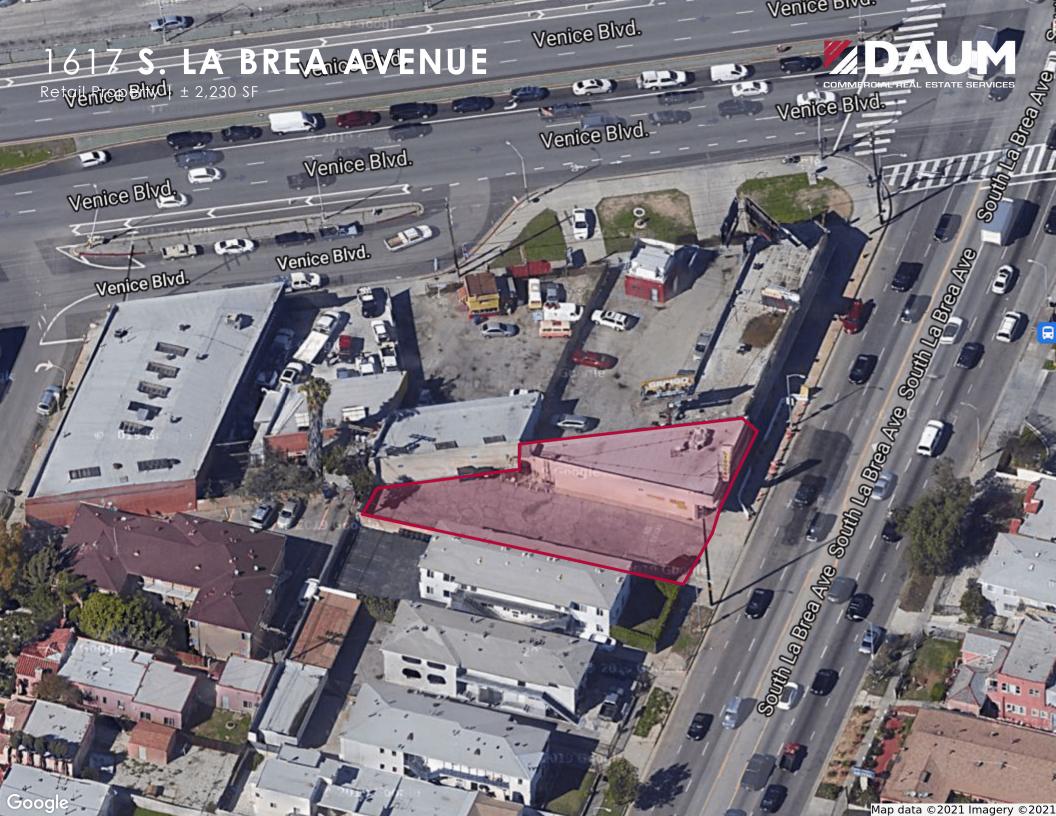

# PROPERTY INFO 1617 S. LA BREA AVE.

Retail Property | ±2,230 Building SF | ±8,701 Land SF

Asking Price

\$2,400,000

- Estimated Gross Sales in 2021 over \$1 Million Dollars
- Building and Existing Liquor Store for Sale
- Excellent Stand-alone Retail Building
- Zoning: LA C2 | Year Built: 1964
- Private 15+ Car Parking Lot
- Fantastic Signage

- APN: 5067-005-024
- MARKET Los Angeles
- SUBMARKET Mid-Wilshire
- Near Busy Intersection Venice/La Brea
- Right off the 10 Freeway
- Approx. Parcel Frontage: ±84.31 ft
- Traffic Counts: Approx. 63K CPD