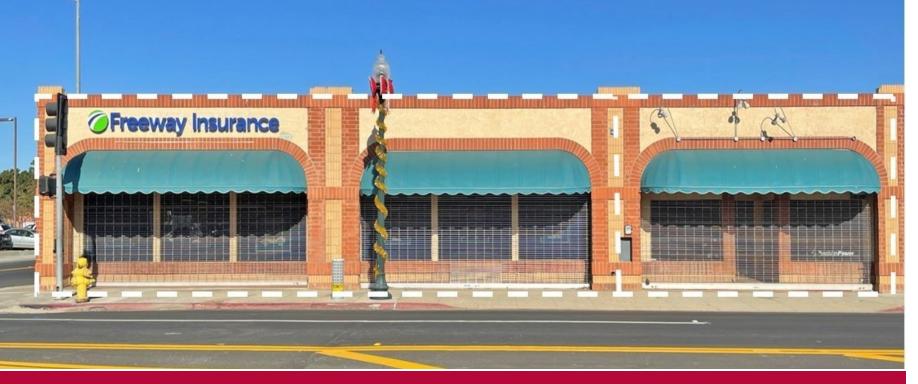

RETAIL / OFFICE SPACES IN OPPORTUNITY ZONE ADJACENT TO DOWNTOWN OXNARD TRANSIT CENTER

## FOR LEASE

480 META STREET / 211 E 5TH STREET OXNARD | CA 93030

FOR MORE INFORMATION PLEASE CONTACT:

MICHAEL WURTZEL ASSOCIATE

P: 805.384.8843 | M: 213.705.6454 michael.wurtzel@daumcommercial.com CADRE #01916821

- In Opportunity Zone
- · Good Frontage on 5th Street
- Adjacent to Oxnard Transit Center Amtrak, Metro Link, Gold Coast, Greyhound
- Ideal Downtown Oxnard Location Close to Centennial Plaza, Plaza Park, Downtown Oxnard Farmers Market, Plaza Stadium Cinemas
- · Good Parking in Adjacent Public Lot
- Close to Food Amenities: 4 Way Meat Market,
  Carnitas El Rey, Ruby's, Fresh & Fabulous Café,
  Starbucks.
- · Adjacent to M2 Industrial Zone
- · Rear Roll Up Door
- · Excellent Window Line with Good Natural Light
- · Store Front Security Gate
- New ADA Restroom