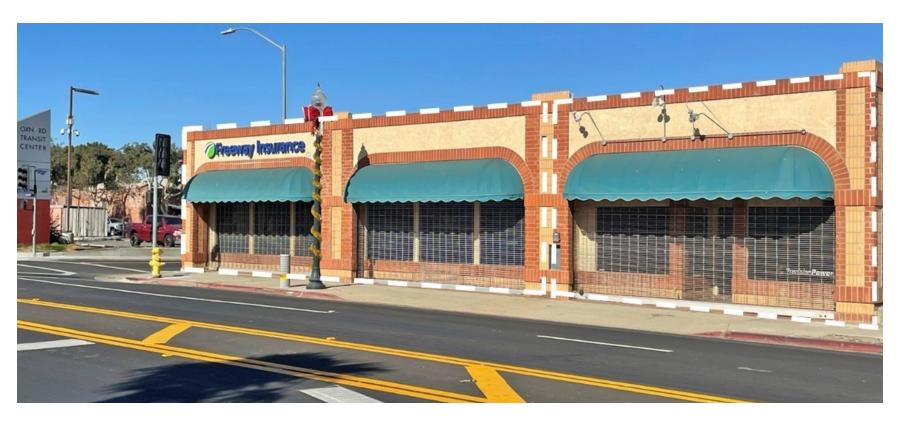

RETAIL / OFFICE SPACES IN OPPORTUNITY ZONE ADJACENT TO DOWNTOWN OXNARD TRANSIT CENTER

## FOR LEASE

480 META STREET / 211 E 5TH STREET OXNARD | CA 93030

FOR MORE INFORMATION PLEASE CONTACT:

MICHAEL WURTZEL ASSOCIATE

P: 805.384.8843 | M: 213.705.6454 michael.wurtzel@daumcommercial.com CADRE #01916821

- In Opportunity Zone
- · Good Frontage on 5th Street
- Adjacent to Oxnard Transit Center Amtrak, Metro Link, Gold Coast, Greyhound
- Ideal Downtown Oxnard Location Close to Centennial Plaza, Plaza Park, Downtown Oxnard Farmers Market, Plaza Stadium Cinemas
- · Good Parking in Adjacent Public Lot
- Close to Food Amenities: 4 Way Meat Market,
  Carnitas El Rey, Ruby's, Fresh & Fabulous Café,
  Starbucks.
- · Adjacent to M2 Industrial Zone
- · Rear Roll Up Door
- · Excellent Window Line with Good Natural Light
- · Store Front Security Gate
- New ADA Restroom