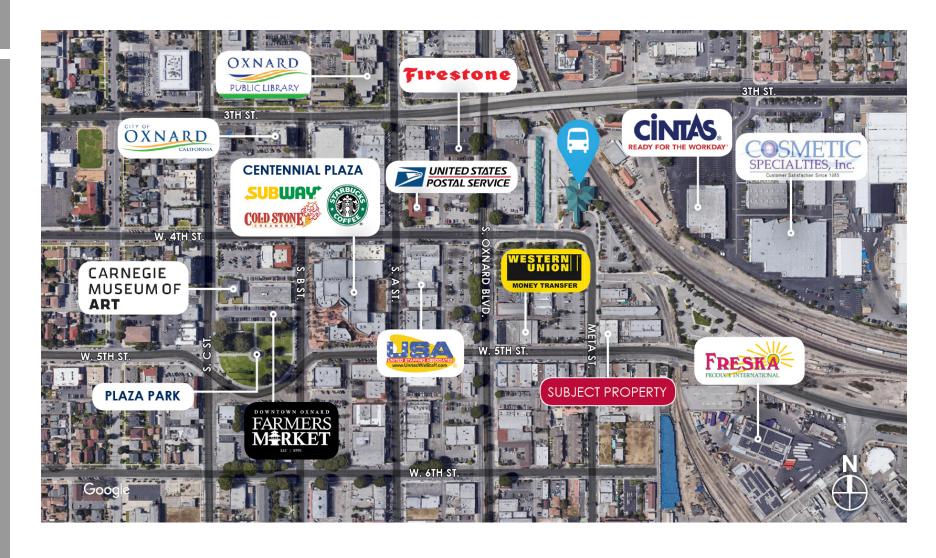

- In Opportunity Zone
- · Good Frontage on 5th Street
- Adjacent to Oxnard Transit Center Amtrak, Metro Link, Gold Coast, Greyhound
- Ideal Downtown Oxnard Location Close to Centennial Plaza, Plaza Park, Downtown Oxnard Farmers Market, Plaza Stadium Cinemas
- · Good Parking in Adjacent Public Lot
- Close to Food Amenities: 4 Way Meat Market,
  Carnitas El Rey, Ruby's, Fresh & Fabulous Café,
  Starbucks.
- · Adjacent to M2 Industrial Zone
- · Rear Roll Up Door
- · Excellent Window Line with Good Natural Light
- · Store Front Security Gate
- New ADA Restroom