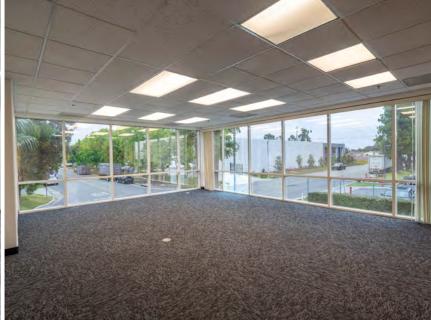

### ABOUT THE PROPERTY

### PROPERTY HIGHLIGHTS

- 19,936 SF Freestanding High Image Flex/MFG HQ Facility
- ± 8,670 SF High Image Office
- Open Office Floor Plan
- Three (3) GL Doors (12x12')
- One (1) GL Door (12x14')
- New Improvements
- Fenced Yard
- Ample Parking
- Corner Building