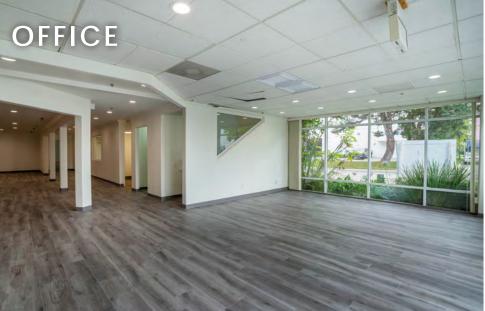

### ABOUT THE PROPERTY

### PROPERTY HIGHLIGHTS

- 19,936 SF Freestanding High Image Flex/MFG HQ Facility
- ± 8,670 SF High Image Office
- Open Office Floor Plan
- Three (3) GL Doors (12x12')
- One (1) GL Door (12x14')
- New Improvements
- Fenced Yard
- Ample Parking
- Corner Building