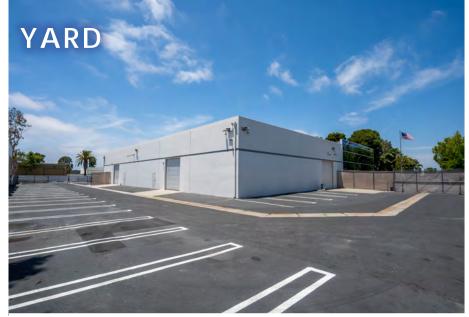

### PROPERTY HIGHLIGHTS

- 19,936 SF Freestanding High Image Flex/MFG HQ Facility
- ± 8,670 SF High Image Office
- Open Office Floor Plan
- Three (3) GL Doors (12x12')
- One (1) GL Door (12x14')
- New Improvements
- Fenced Yard
- Ample Parking
- Corner Building

- Upgraded Fire Sprinklers
- Heavy Power & Distribution 1,600 Amps 277/480 Verify Voltage
- 20' Warehouse Clear
- Research & Technology
   Zoning
- Floor Drains
- CCTV-Security Cameras

MACHINE DRIVE

**DAUM** 