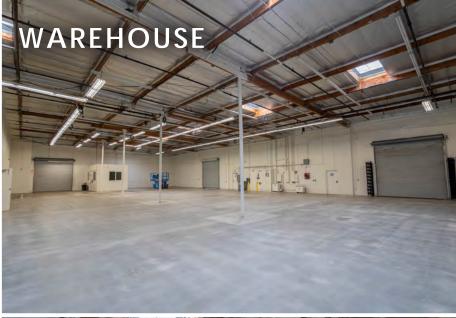

### PROPERTY HIGHLIGHTS

- 19,936 SF Freestanding High Image Flex/MFG HQ Facility
- ± 8,670 SF High Image Office
- Open Office Floor Plan
- Three (3) GL Doors (12x12')
- One (1) GL Door (12x14')
- New Improvements
- Fenced Yard
- Ample Parking
- Corner Building

- Upgraded Fire Sprinklers
- Heavy Power & Distribution 1,600 Amps 277/480 Verify Voltage
- 20' Warehouse Clear
- Research & Technology
   Zoning
- Floor Drains
- CCTV-Security Cameras

MACHINE DRIVE

**DAUM** 