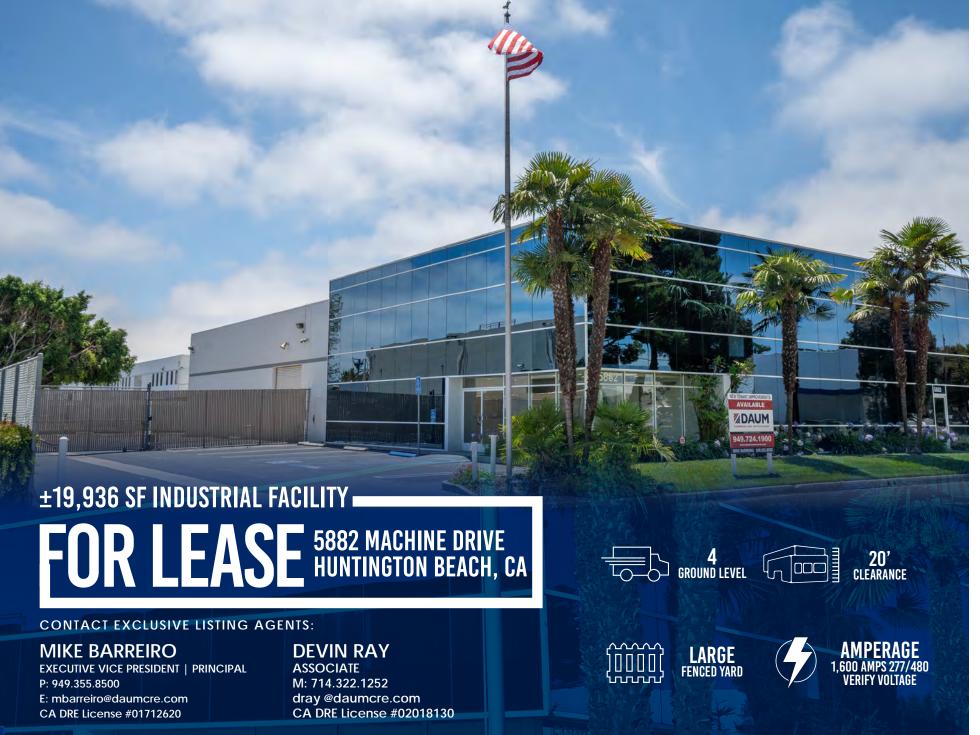

# FOR LEASE

### PROPERTY HIGHLIGHTS

- 19,936 SF Freestanding High Image Flex/MFG HQ Facility
- ± 8,670 SF High Image Office
- Open Office Floor Plan
- Three (3) GL Doors (12x12')
- One (1) GL Door (12x14')
- New Improvements
- Fenced Yard
- Ample Parking
- Corner Building

- Upgraded Fire Sprinklers
- Heavy Power & Distribution 1,600 Amps 277/480 Verify Voltage
- 20' Warehouse Clear
- Research & Technology
   Zoning
- Floor Drains
- CCTV-Security Cameras

MACHINE DRIVE

**DAUM** 