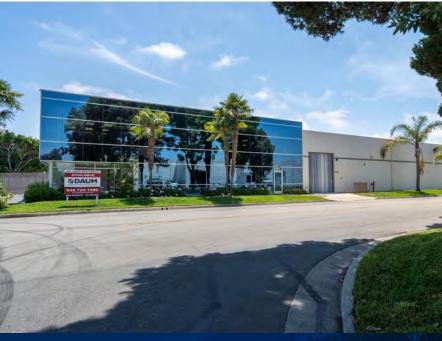

# FOR LEASE

### ABOUT THE PROPERTY

### PROPERTY HIGHLIGHTS

- 19,936 SF Freestanding High Image Flex/MFG HQ Facility
- ± 8,670 SF High Image Office
- Open Office Floor Plan
- Three (3) GL Doors (12x12')
- One (1) GL Door (12x14')
- New Improvements
- Fenced Yard
- Ample Parking
- Corner Building