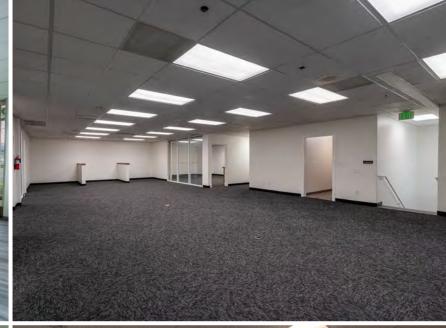

### ABOUT THE PROPERTY

### PROPERTY HIGHLIGHTS

- 19,936 SF Freestanding High Image Flex/MFG HQ Facility
- ± 8,670 SF High Image Office
- Open Office Floor Plan
- Three (3) GL Doors (12x12')
- One (1) GL Door (12x14')
- New Improvements
- Fenced Yard
- Ample Parking
- Corner Building