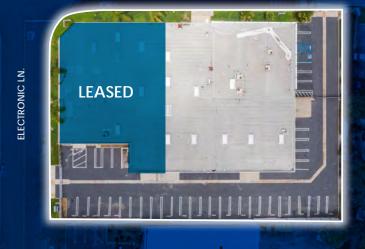

uch information has not been verified and no express representation is made nor is any to be implied as to the accuracy thereof, and it is submitted subject to errors, omissions, changes of price, rental or other conditions, prior sale, lease or financing, or withdrawal without notice.

# FOR LEASE

### ABOUT THE PROPERTY

### PROPERTY HIGHLIGHTS

- 19,936 SF Freestanding High Image Flex/MFG HQ Facility
- ± 8,670 SF High Image Office
- Open Office Floor Plan
- Three (3) GL Doors (12x12')
- One (1) GL Door (12x14')
- New Improvements
- Fenced Yard
- Ample Parking
- Corner Building

- Upgraded Fire Sprinklers
- Heavy Power & Distribution 1,600 Amps 277/480 Verify Voltage
- 20' Warehouse Clear
- Research & Technology
   Zoning
- Floor Drains
- CCTV-Security Cameras

MACHINE DRIVE

**DAUM** 







D/AQ Corp. #01129558. Maps Courtesy ©Google & ©Microsoft. Although all information is furnished regarding for sale, rental or financing is from sources deemed reliable, such information has not been verified and no express representation is made nor is any to be implied as to the accuracy thereof, and it is submitted subject to errors, omissions, changes of price, rental or other conditions, prior sale, lease or financing, or withdrawal without notice.



## PROPERTY FLOOR PLAN

# SECOND STORY OFFICE FLOOR PLAN





### CONTACT EXCLUSIVE LISTING AGENTS:

### **MIKE BARREIRO**

EXECUTIVE VICE PRESIDENT | PRINCIPAL

P: 949.355.8500

E: mbarreiro@daumcre.com CA DRE License #01712620 DEVIN RAY
ASSOCIATE
M: 714.322.1252
dray @daumcre.com
CA DRE License #02018130



CA BEACH OR LEASE