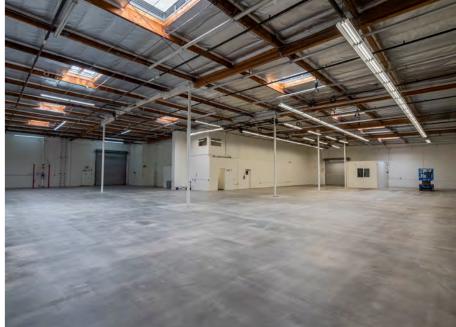

### PROPERTY HIGHLIGHTS

- 19,936 SF Freestanding High Image Flex/MFG HQ Facility
- ± 8,670 SF High Image Office
- Open Office Floor Plan
- Three (3) GL Doors (12x12')
- One (1) GL Door (12x14')
- New Improvements
- Fenced Yard
- Ample Parking
- Corner Building

- Upgraded Fire Sprinklers
- Heavy Power & Distribution 1,600 Amps 277/480 Verify Voltage
- 20' Warehouse Clear
- Research & Technology
   Zoning
- Floor Drains
- CCTV-Security Cameras

MACHINE DRIVE

**DAUM** 

## PROPERTY FLOOR PLAN