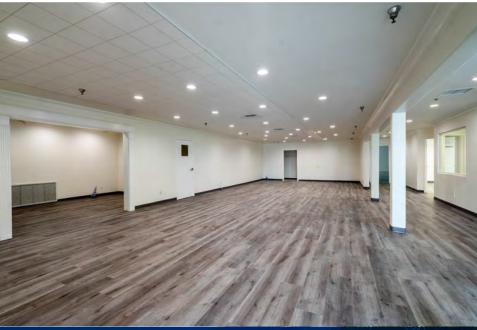

### ABOUT THE PROPERTY

### PROPERTY HIGHLIGHTS

- 19,936 SF Freestanding High Image Flex/MFG HQ Facility
- ± 8,670 SF High Image Office
- Open Office Floor Plan
- Three (3) GL Doors (12x12')
- One (1) GL Door (12x14')
- New Improvements
- Fenced Yard
- Ample Parking
- Corner Building