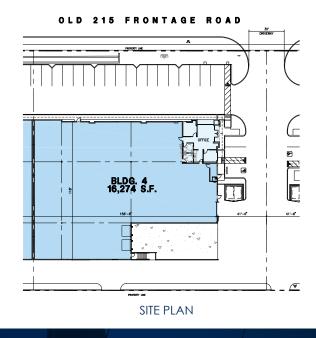

### PROPERTY FEATURES

| BUILDING#                            | 4      |
|--------------------------------------|--------|
| Address:<br>Old 215 Frontage Rd      | 7239   |
| Office (SF)                          | 985    |
| Total Building SF                    | 16,274 |
| Acres                                | 0.90   |
| Auto Parking                         | 20     |
| Zoning                               | ВМР    |
| Clear Height (Verify)                | 22'    |
| Power (AMPS) - 277/480 Volt (Verify) | 400    |
| GL Doors (12x14)                     | 1      |
| Dock-Height Doors (9x10)             | 2      |
| ESFR Sprinkler                       | YES    |

### 7239 OLD 215 FRONTAGE ROAD, RIVERSIDE, CA 92508 (BUILDING 4)

**FLOOR PLAN** 

FOR MORE INFORMATION, CONTACT:

NOAH SAMARIN | EVP, PRINCIPAL
D: 909.912.0007 | M: 714.812.1289
noah.samarin@daumcommercial.com