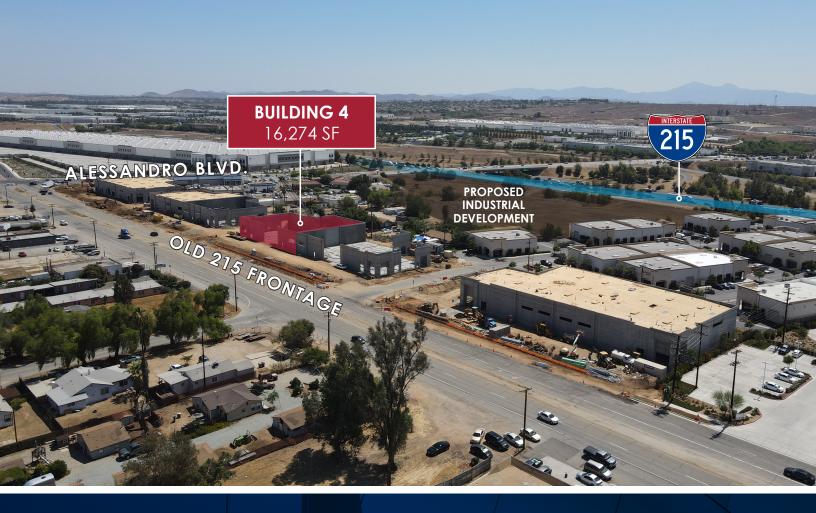

### **BUILDING 4: ±16,274 SF**

7239 OLD 215 FRONTAGE RD. | RIVERSIDE | CA CROSS STREET: ALESSANDRO BOULEVARD

FOR MORE INFORMATION, CONTACT:

### NOAH SAMARIN | EVP, PRINCIPAL

D: 909.912.0007 | M: 714.812.1289 noah.samarin@daumcommercial.com CA Lic #01755814

### CHRISTINA GURDZHYAN | ASSOCIATE VICE PRESIDENT

D: 909.912.0010 | M: 562.325.4079 christina.gurdzhyan@daumcommercial.com CA Lic. #02071335

Although all information is furnished regarding for sale, rental or financing is from sources deemed reliable, such information has not been verified and no express representation is made nor is any to be implied as to the accuracy thereof, and it is submitted subject to errors, omissions, changes of price, rental or other conditions, prior sale, lease or financing, or withdrawal without notice. All maps courtesy of Google Maps, Bing, and Google Earth. Images courtesy of Pixabay D/AQ Corp. # 01129558