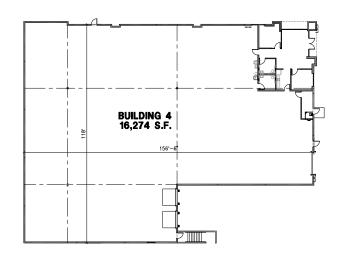

### PROPERTY FEATURES

| BUILDING#                            | 4      |
|--------------------------------------|--------|
| Address:<br>Old 215 Frontage Rd      | 7239   |
| Office (SF)                          | 985    |
| Total Building SF                    | 16,274 |
| Acres                                | 0.90   |
| Auto Parking                         | 20     |
| Zoning                               | ВМР    |
| Clear Height (Verify)                | 22'    |
| Power (AMPS) - 277/480 Volt (Verify) | 400    |
| GL Doors (12x14)                     | 1      |
| Dock-Height Doors (9x10)             | 2      |
| ESFR Sprinkler                       | YES    |

### 7239 OLD 215 FRONTAGE ROAD, RIVERSIDE, CA 92508 (BUILDING 4)

**FLOOR PLAN** 

FOR MORE INFORMATION, CONTACT:

NOAH SAMARIN | EVP, PRINCIPAL
D: 909.912.0007 | M: 714.812.1289
noah.samarin@daumcommercial.com