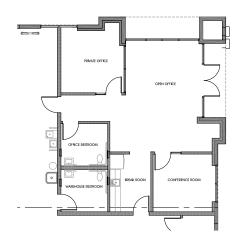

### 7239 OLD 215 FRONTAGE ROAD, RIVERSIDE, CA 92508 (BUILDING 4)

**FLOOR PLAN** 

FOR MORE INFORMATION, CONTACT:

NOAH SAMARIN | EVP, PRINCIPAL
D: 909.912.0007 | M: 714.812.1289
noah.samarin@daumcommercial.com

CA Lic #01755814

CHRISTINA GURDZHYAN | ASSOCIATE VICE PRESIDENT

D: 909.912.0010 | M: 562.325.4079 christina.gurdzhyan@daumcommercial.com CA Lic. #02071335

Although all information is furnished regarding for sale, rental or financing is from sources deemed reliable, such information has not been verified and no express representation is made nor is any to be implied as to the accuracy thereof, and it is submitted subject to errors, omissions, changes of price, rental or other conditions, prior sale, lease or financing, or withdrawal without notice. All maps courtesy of Google Maps, Bing, and Google Earth. Images courtesy of Pixabay D/AQ Corp. # 01129558