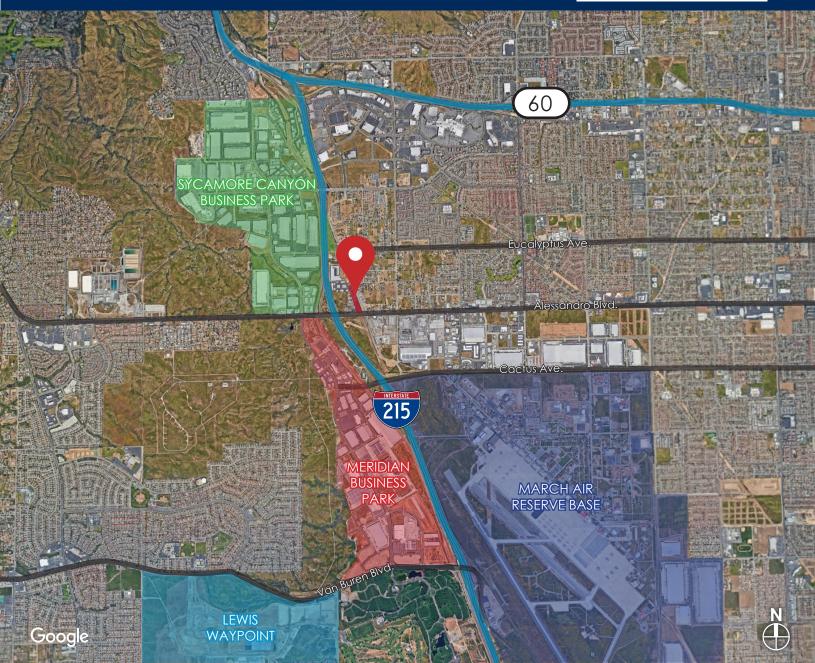

### **BUILDING 4: ±16,274 SF**

7239 OLD 215 FRONTAGE RD. | RIVERSIDE | CA CROSS STREET: ALESSANDRO BOULEVARD

FOR MORE INFORMATION, CONTACT: