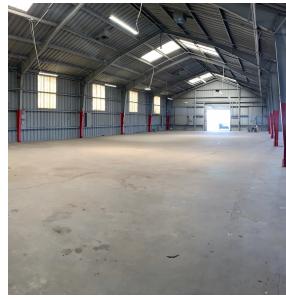

## **PROPERTY FEATURES**

- ±11,400 SF Available
- ±3,000 SF Office Building
- ±8,400 SF Warehouse
- Fully Gated Perimeter

- 2 GL Doors (12' X 14')
- 16' 18' Clear Height
- 400 Amps 3 Phase 120/240 Power (verify)
- Great Access To 10 & 215 Freeways