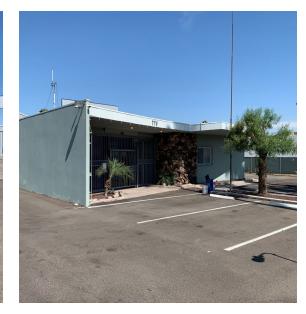

## **PROPERTY FEATURES**

- ±11,400 SF Available
- ±3,000 SF Office Building
- ±8,400 SF Warehouse
- Fully Gated Perimeter

- 2 GL Doors (12' X 14')
- 16' 18' Clear Height
- 400 Amps 3 Phase 120/240 Power (verify)
- Great Access To 10 & 215 Freeways