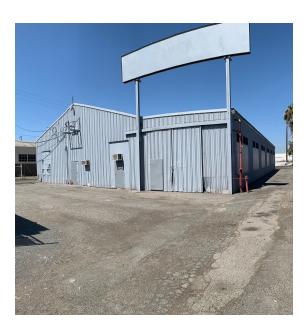

## **PROPERTY FEATURES**

- ±11,400 SF Available
- ±3,000 SF Office Building
- ±8,400 SF Warehouse
- Fully Gated Perimeter

- 2 GL Doors (12' X 14')
- 16' 18' Clear Height
- 400 Amps 3 Phase 120/240 Power (verify)
- Great Access To 10 & 215 Freeways