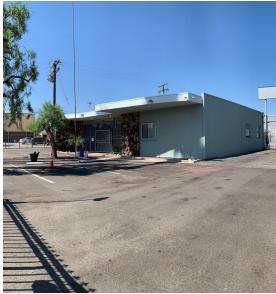

## **PROPERTY FEATURES**

- ±11,400 SF Available
- ±3,000 SF Office Building
- ±8,400 SF Warehouse
- Fully Gated Perimeter

- 2 GL Doors (12' X 14')
- 16' 18' Clear Height
- 400 Amps 3 Phase 120/240 Power (verify)
- Great Access To 10 & 215 Freeways