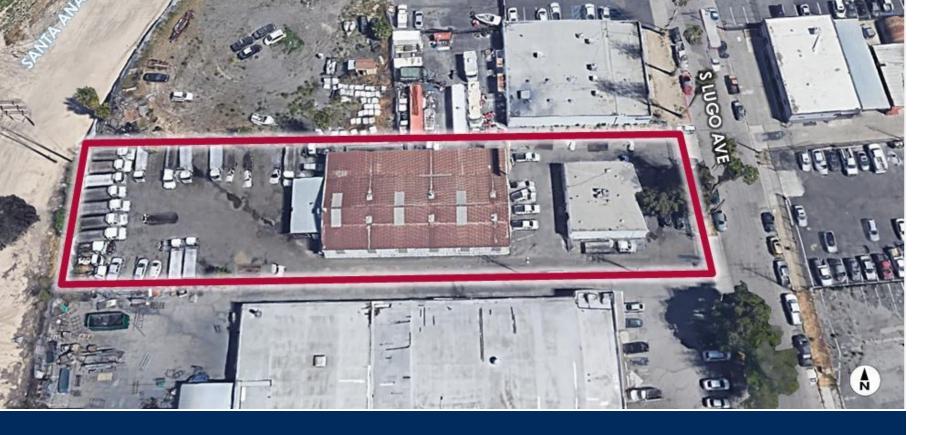

## **PROPERTY FEATURES**

- ±11,400 SF Available
- ±3,000 SF Office Building
- ±8,400 SF Warehouse
- Fully Gated Perimeter

- 2 GL Doors (12' X 14')
- 16' 18' Clear Height
- 400 Amps 3 Phase 120/240 Power (verify)
- Great Access To 10 & 215 Freeways