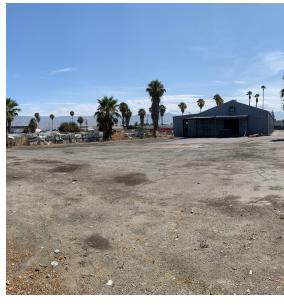

## FOR LEASE

776 LUGO AVENUE SAN BERNARDINO | CA 92408

## **PROPERTY FEATURES**

- ±11,400 SF Available
- ±3,000 SF Office Building
- ±8,400 SF Warehouse
- Fully Gated Perimeter

- 2 GL Doors (12' X 14')
- 16' 18' Clear Height
- 400 Amps 3 Phase 120/240 Power (verify)
- Great Access To 10 & 215 Freeways