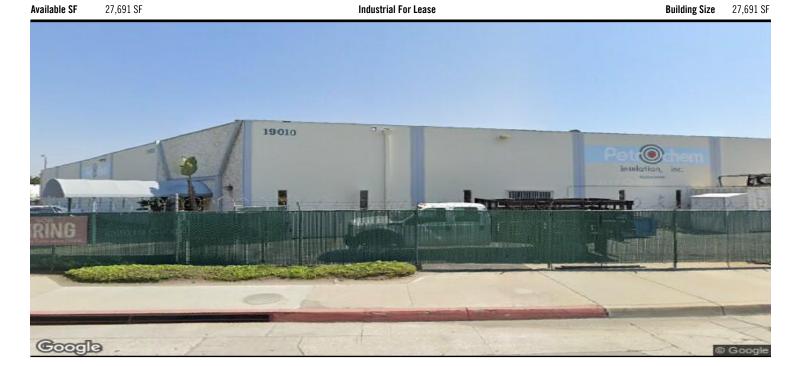

## 19010 S Alameda St, Rancho Dominguez, CA 90221 Alameda St/Santa Fe Ave

High Identity Corner Location Immediate Access to 710 & 91 Freeways Close Proximity to Ports of Los Angeles & Long Beach (1) Dock High Door, Two (2) Positions / (2) Grade Level Doors