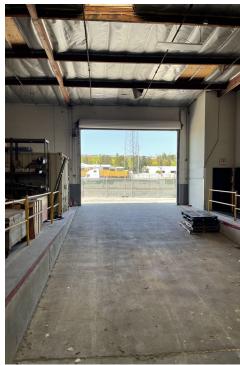

## **PROPERTY HIGHLIGHTS**

- High Identity Corner Location
- Immediate Access to 710 & 91 Freeways
- Close Proximity to Ports of Los Angeles & Long Beach
- (1) Dock High Door, Two (2) positions
- (2) Grade Level Doors
- Clear Height 18' 21' 9"