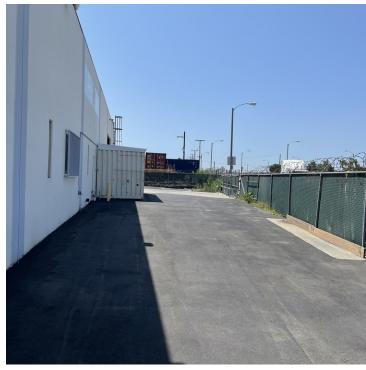

## **PROPERTY HIGHLIGHTS**

- High Identity Corner Location
- Immediate Access to 710 & 91 Freeways
- Close Proximity to Ports of Los Angeles & Long Beach
- (1) Dock High Door, Two (2) positions
- (2) Grade Level Doors
- Clear Height 18' 21' 9"