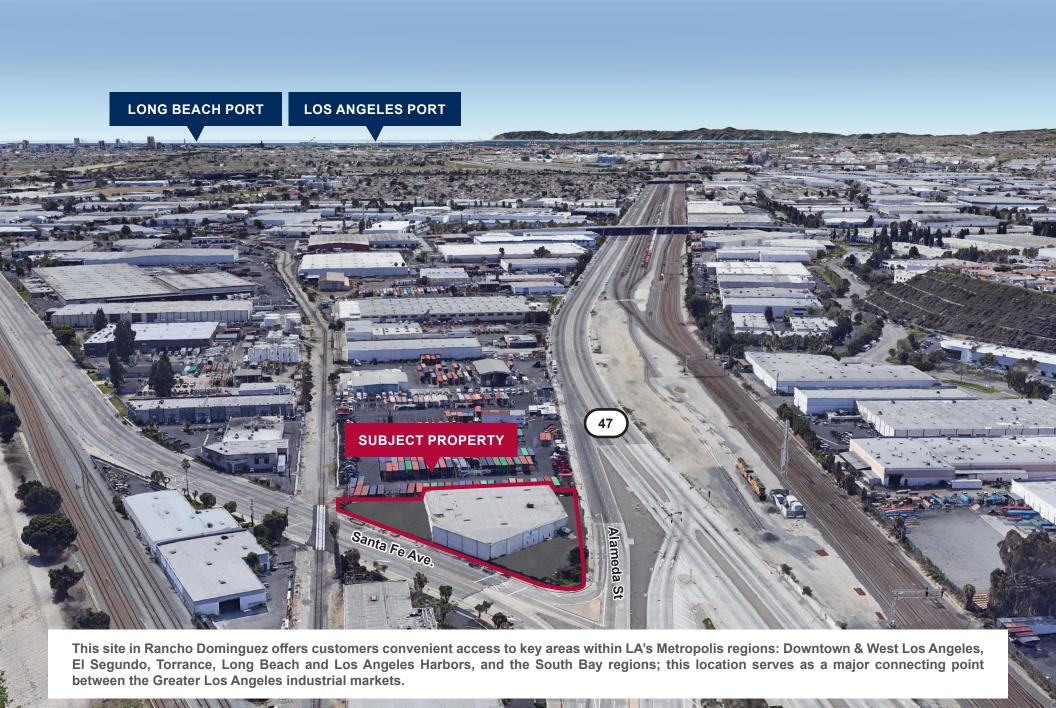

## **PROPERTY HIGHLIGHTS**

- High Identity Corner Location
- Immediate Access to 710 & 91 Freeways
- Close Proximity to Ports of Los Angeles & Long Beach
- (1) Dock High Door, Two (2) positions
- (2) Grade Level Doors
- Clear Height 18' 21' 9"