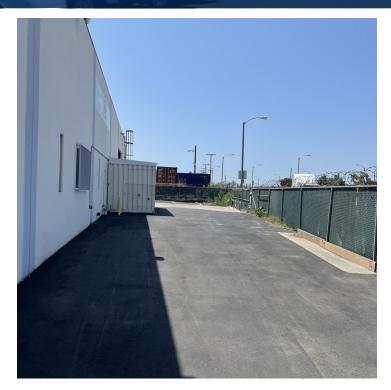

## **PROPERTY HIGHLIGHTS**

- High Identity Corner Location
- Immediate Access to 710 & 91 Freeways
- Close Proximity to Ports of Los Angeles & Long Beach
- (1) Dock High Door, Two (2) positions
- (2) Grade Level Doors
- Clear Height 18' 21' 9"