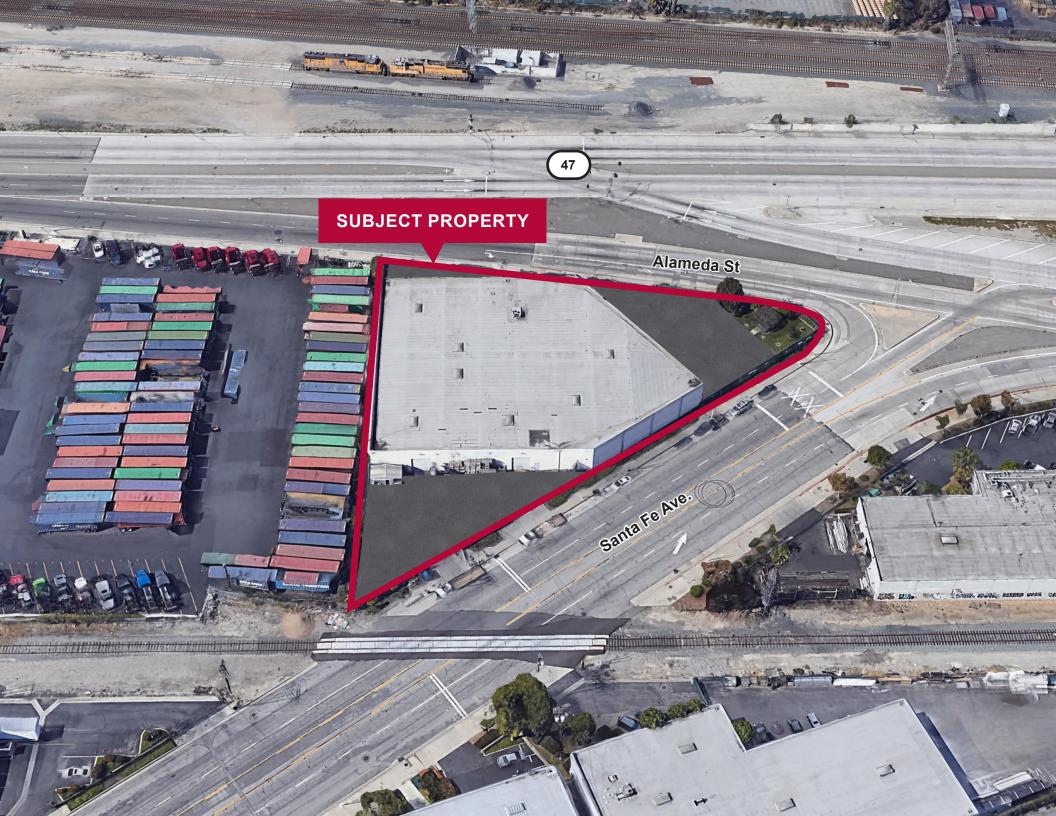

## **PROPERTY HIGHLIGHTS**

- High Identity Corner Location
- Immediate Access to 710 & 91 Freeways
- Close Proximity to Ports of Los Angeles & Long Beach
- (1) Dock High Door, Two (2) positions
- (2) Grade Level Doors
- Clear Height 18' 21' 9"

## **OFFERING SUMMARY**

| Lease Rate:    | \$1.25 SF/yr (Gross) |
|----------------|----------------------|
| Available SF:  | 27,691 SF            |
| Lot Size:      | 1.13 Acres           |
| Building Size: | 27,691 SF            |