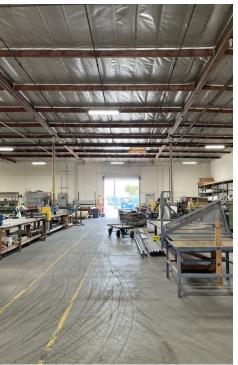

## **PROPERTY HIGHLIGHTS**

- High Identity Corner Location
- Immediate Access to 710 & 91 Freeways
- Close Proximity to Ports of Los Angeles & Long Beach
- (1) Dock High Door, Two (2) positions
- (2) Grade Level Doors
- Clear Height 18' 21' 9"

## **OFFERING SUMMARY**

| Lease Rate:    | \$1.25 SF/yr (Gross) |
|----------------|----------------------|
| Available SF:  | 27,691 SF            |
| Lot Size:      | 1.13 Acres           |
| Building Size: | 27,691 SF            |