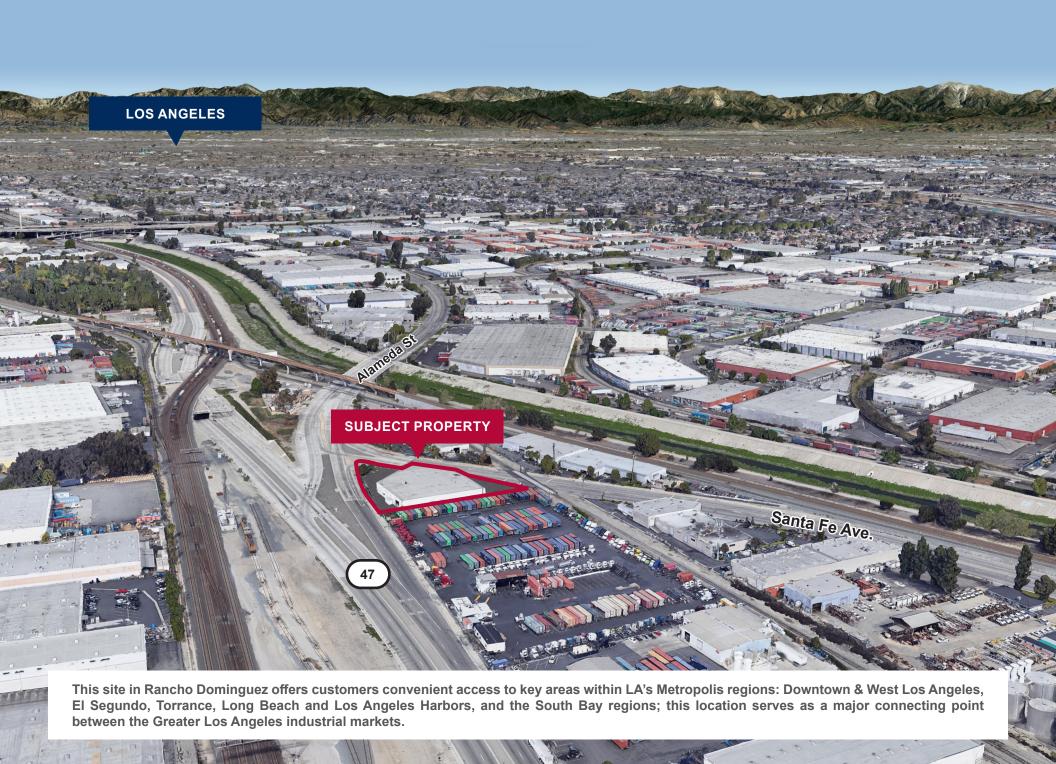

## **PROPERTY HIGHLIGHTS**

- High Identity Corner Location
- Immediate Access to 710 & 91 Freeways
- Close Proximity to Ports of Los Angeles & Long Beach
- (1) Dock High Door, Two (2) positions
- (2) Grade Level Doors
- Clear Height 18' 21' 9"