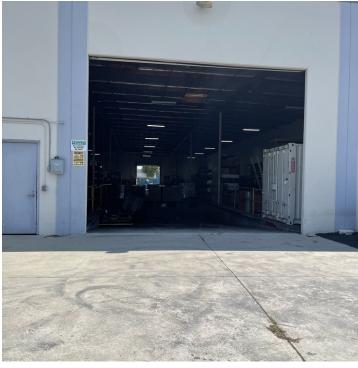

## **PROPERTY HIGHLIGHTS**

- High Identity Corner Location
- Immediate Access to 710 & 91 Freeways
- Close Proximity to Ports of Los Angeles & Long Beach
- (1) Dock High Door, Two (2) positions
- (2) Grade Level Doors
- Clear Height 18' 21' 9"