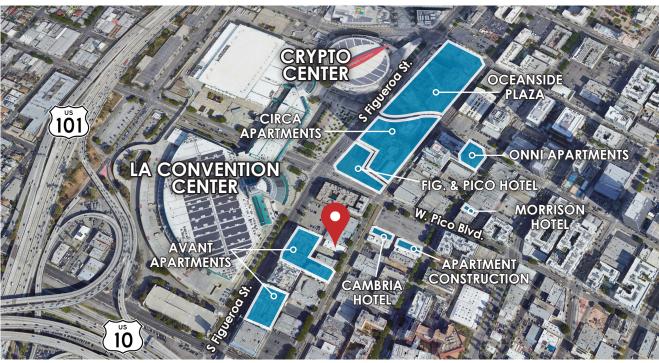

# **MULTI- FAMILY**

**HOTEL DEVELOPMENT** 

±7,536 SFLOT SIZE

**AVAILABLE** 

Located in the heart of the South Park district in Downtown Los Angeles, across the street from LA Live, Staples Center, countless restaurants, abundant housing and optimal accessibility to public transportation.

## PROPERTY FEATURES

Sale Price: \$4,800,000.00

Property Lot Size: 7,536 SF

Available Square Feet: 6,500 SF

- Adjacent To Convention Center & Walking Distance To LA Live
- Many Residential And Retail **Amenities**
- Close To 110/10 Freeway On/Off Ramps
- Prime Downtown South Park Location with Parking
- Excellent Access to 10, 5, 110 & 101 Freeways
- Opportunity Zone