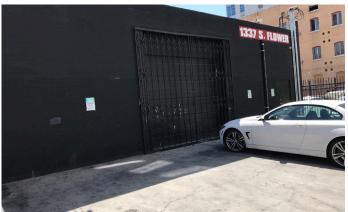

# OWNER/USER FOR SALE Angeles, CA 90015 DOWNTOWN LOS ANGELES 337 S. Flower St., Los Angeles, EX SPACE

POTENTIAL TO DEVELOP INTO

## PROPERTY FEATURES

Sale Price: \$4,800,000.00

Property Lot Size: 7,536 SF

Available Square Feet: 6,500 SF

- Adjacent To Convention Center & Walking Distance To LA Live
- Many Residential And Retail **Amenities**
- Close To 110/10 Freeway On/Off Ramps
- Prime Downtown South Park Location with Parking
- Excellent Access to 10, 5, 110 & 101 Freeways
- Opportunity Zone