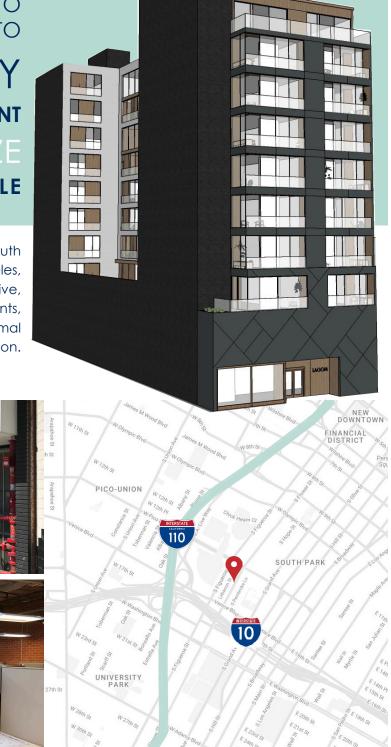

# OWNER/USER FOR SALE Angeles, CA 90015 DOWNTOWN LOS ANGELES 337 S. Flower St., Los Angeles, EX SPACE

POTENTIAL TO DEVELOP INTO

# **MULTI- FAMILY**

**HOTEL DEVELOPMENT** 

±7,536 SFLOT SIZE

**AVAILABLE** 

Located in the heart of the South Park district in Downtown Los Angeles, across the street from LA Live, Staples Center, countless restaurants, abundant housing and optimal accessibility to public transportation.