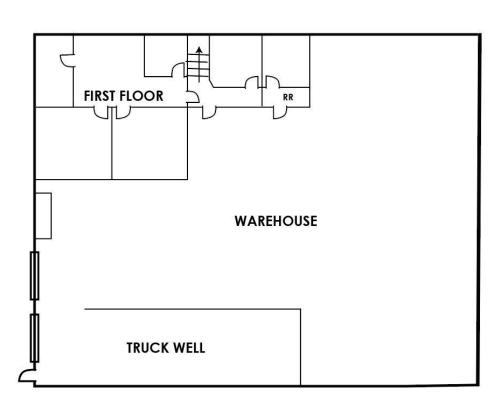

## **PROPERTY HIGHLIGHTS**

- Rare M2 Zoning
- Approx. 1,700 Sq. Ft. Deluxe Two-Story Office Space
- 22' Clear Height
- One (1) Truck Well, Great Dock Door Access
- One (1) Ground Level Loading Door
- 1-100 AMP, 277/480 Volt Power Panel
- 1-100 AMP, 120/208 Volt Power Panel
- Power is Expandable to 400 AMPS
- Sprinklered .45 GPM/2,000 Per Square Foot