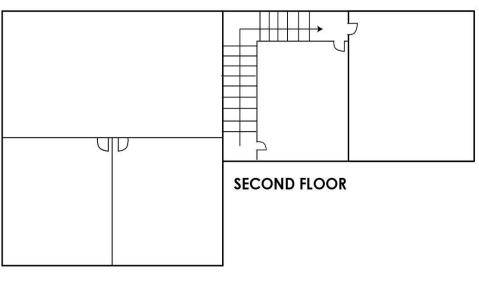

## **PROPERTY HIGHLIGHTS**

- Rare M2 Zoning
- Approx. 1,700 Sq. Ft. Deluxe Two-Story Office Space
- 22' Clear Height
- One (1) Truck Well, Great Dock Door Access
- One (1) Ground Level Loading Door
- 1-100 AMP, 277/480 Volt Power Panel
- 1-100 AMP, 120/208 Volt Power Panel
- Power is Expandable to 400 AMPS
- Sprinklered .45 GPM/2,000 Per Square Foot