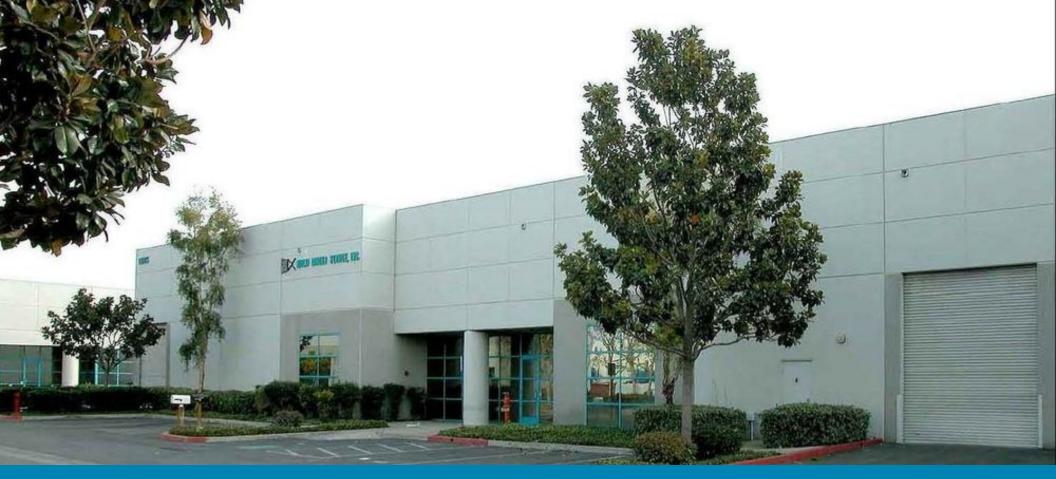

## **APPROXIMATELY 8,170 SF | RARE M2 ZONING**

13865-B

MAGNOLIA AVE. CHINO | CA

## **PROPERTY HIGHLIGHTS**

- Rare M2 Zoning
- Approx. 1,700 Sq. Ft. Deluxe Two-Story Office Space
- 22' Clear Height
- One (1) Truck Well, Great Dock Door Access
- One (1) Ground Level Loading Door
- 1-100 AMP, 277/480 Volt Power Panel
- 1-100 AMP, 120/208 Volt Power Panel
- Power is Expandable to 400 AMPS
- Sprinklered .45 GPM/2,000 Per Square Foot

## 13865-B MAGNOLIA AVE. CHINO | CA