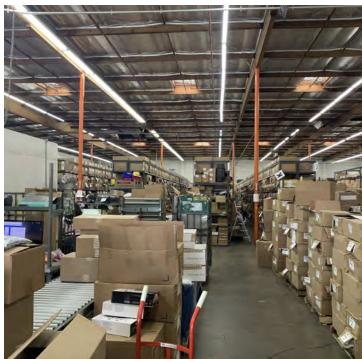

### **PROPERTY HIGHLIGHTS**

- Well Located DTLA Area
- Ideal for a Multitude of Uses
- 4 Dock High Doors
- 1 Ground Level Door

- Zoning: M3-1
- Sprinklered
- Fenced / Paved Yard
- 4 Restrooms