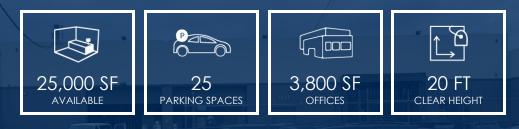

### **PROPERTY HIGHLIGHTS**

- Well Located DTLA Area
- Ideal for a Multitude of Uses
- 4 Dock High Doors
- 1 Ground Level Door

- Zoning: M3-1
- Sprinklered
- Fenced / Paved Yard
- 4 Restrooms