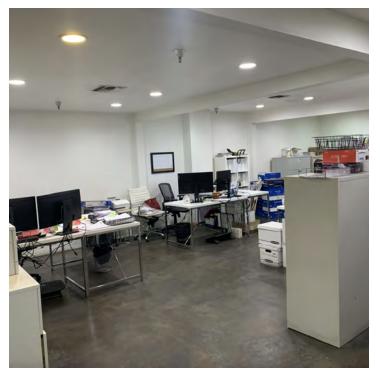

### **PROPERTY HIGHLIGHTS**

- Well Located DTLA Area
- Ideal for a Multitude of Uses
- 4 Dock High Doors
- 1 Ground Level Door

- Zoning: M3-1
- Sprinklered
- Fenced / Paved Yard
- 4 Restrooms