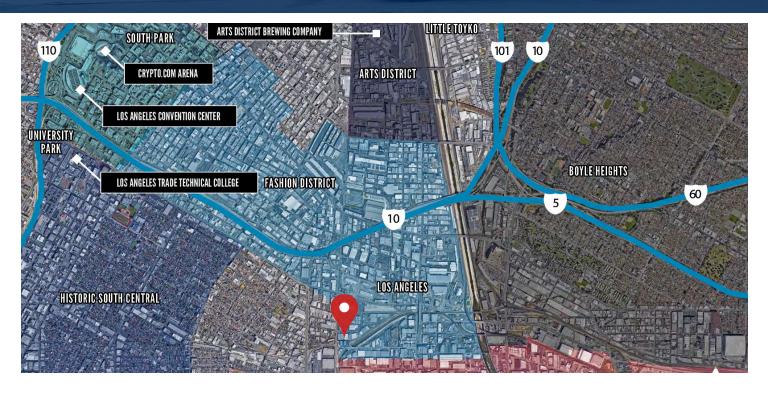

1834 E. 22ND ST. LOS ANGELES | CA



# FOR LEASE



### **PROPERTY HIGHLIGHTS**

- Well Located DTLA Area
- Ideal for a Multitude of Uses
- 4 Dock High Doors
- 1 Ground Level Door

- Zoning: M3-1
- Sprinklered
- Fenced / Paved Yard
- 4 Restrooms

### FOR MORE INFORMATION PLEASE CONTACT:

### JERRY SACKLER EXECUTIVE VICE PRESIDENT

P: 213.270.2267 | M: 310.721.5000 jerry.sackler@daumcommercial.com CADRE #01098039







**FLOOR PLAN** 18' x 12' 5' x 10' 18' x 12' OFFICES 65 103' O Ο 0 0 Ο 65, 47' 0 0 0 0 O ← 20' → 65

> \*ALL MEASUREMENTS ARE APPROXIMATE AND ARE NOT TO SCALE. MEASUREMENTS ARE INTERIOR MEASUREMENTS, FLOOR PLAN DOES NOT SHOW ALL IMPROVEMENTS.



### 1834 E. 22ND ST. LOS ANGELES | CA

## FOR LEASE











## 1834 E. 22ND ST. LOS ANGELES | CA

## FOR LEASE



#### DEMOGRAPHICS

| HOUSEHOLDS & INCOME | 1 MILE    | 5 MILES   | 10 MILES  |
|---------------------|-----------|-----------|-----------|
| Total households    | 5,883     | 405,899   | 1,319,764 |
| # of persons per HH | 3.9       | 3.2       | 2.8       |
| Average HH income   | \$54,629  | \$58,109  | \$77,794  |
| Average house value | \$429,332 | \$392,583 | \$551,844 |

\* Demographic data derived from 2020 ACS - US Census

#### TRAFFIC COUNT

| COLLECTION STREET | CROSS STREET       | TRAFFIC VOLUME | COUNT YEAR | DISTANCE FROM PROPERTY |
|-------------------|--------------------|----------------|------------|------------------------|
| Alameda St        | E 25th St N        | 6,344          | 2022       | 0.15 mi                |
| E 24th St         | E Long Beach Ave W | 5,440