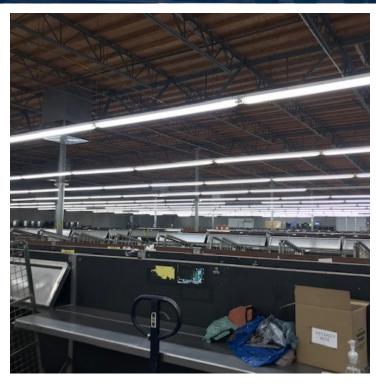

#### **PROPERTY HIGHLIGHTS**

- Office Square Feet: + 2,000 SF
- Total Project Size: ±35,328 SF
- Total Land Area: ±4.49 Acres
- Parking: ±6.26 spaces per 1000 RSF 219 total
- Year Built: 2001 Concrete tilt up construction
- Loading: One grade level loading door and three truck wells

- Clear Height: ±19'
- Column Spacing: 40' X 48'
- Roof: Metal roof with built up system with a silicone membrane.
   Roof was restored in 2016 and warranty goes through 2026.
- Warehouse: Evap Cooled
- Zoning: C-2