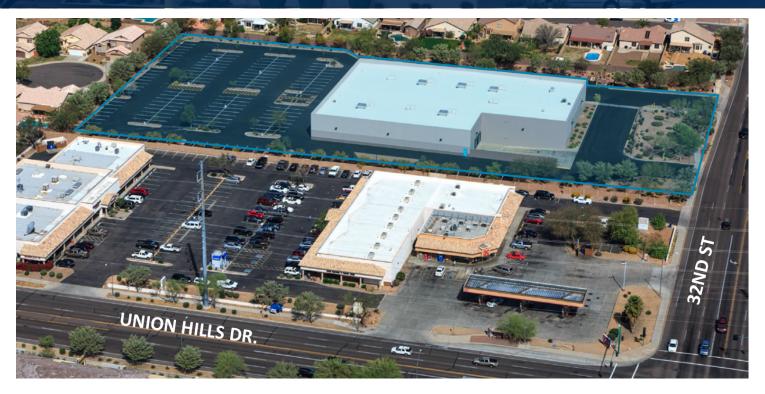

#### **PROPERTY HIGHLIGHTS**

- Office Square Feet: + 2,000 SF
- Total Project Size: ±35,328 SF
- Total Land Area: ±4.49 Acres
- Parking: ±6.26 spaces per 1000 RSF 219 total
- Year Built: 2001 Concrete tilt up construction
- Loading: One grade level loading door and three truck wells

- Clear Height: ±19'
- Column Spacing: 40' X 48'
- Roof: Metal roof with built up system with a silicone membrane.
   Roof was restored in 2016 and warranty goes through 2026.
- Warehouse: Evap Cooled
- Zoning: C-2