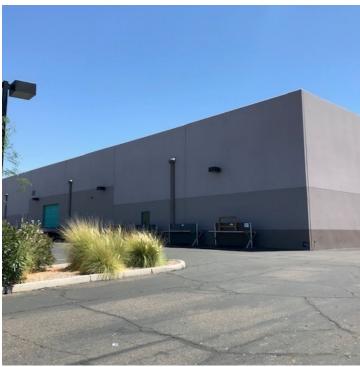

#### **PROPERTY HIGHLIGHTS**

- Office Square Feet: + 2,000 SF
- Total Project Size: ±35,328 SF
- Total Land Area: ±4.49 Acres
- Parking: ±6.26 spaces per 1000 RSF 219 total
- Year Built: 2001 Concrete tilt up construction
- Loading: One grade level loading door and three truck wells

- Clear Height: ±19'
- Column Spacing: 40' X 48'
- Roof: Metal roof with built up system with a silicone membrane.
   Roof was restored in 2016 and warranty goes through 2026.
- Warehouse: Evap Cooled
- Zoning: C-2