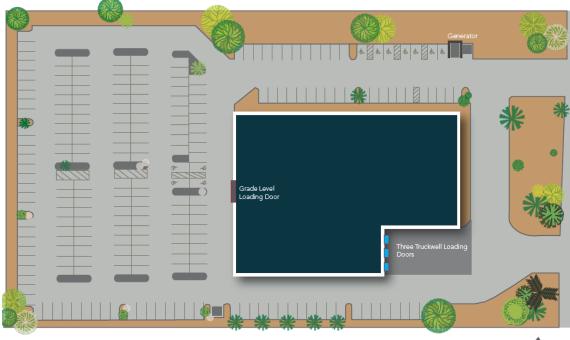

#### **PROPERTY HIGHLIGHTS**

- Office Square Feet: + 2,000 SF
- Total Project Size: ±35,328 SF
- Total Land Area: ±4.49 Acres
- Parking: ±6.26 spaces per 1000 RSF 219 total
- Year Built: 2001 Concrete tilt up construction
- Loading: One grade level loading door and three truck wells

- Clear Height: ±19'
- Column Spacing: 40' X 48'
- Roof: Metal roof with built up system with a silicone membrane.
   Roof was restored in 2016 and warranty goes through 2026.
- Warehouse: Evap Cooled
- Zoning: C-2