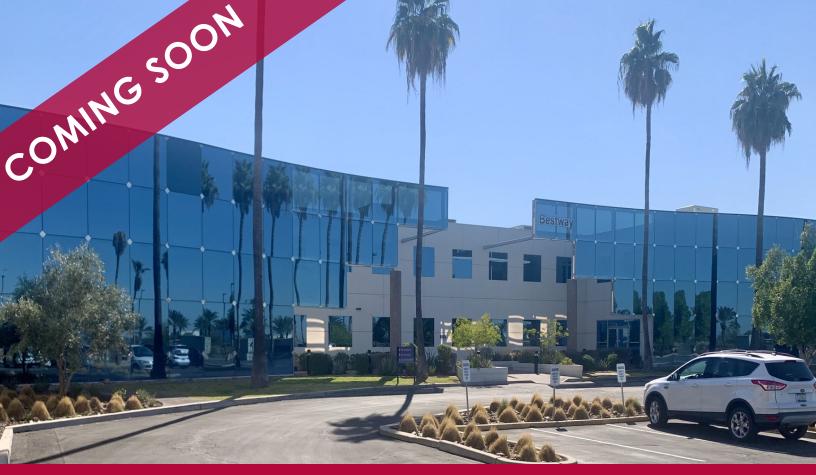

100% AC MANUFACTURING BUILDING

### 3411 EAST HARBOUR DRIVE PHOENIX | AZ

# FOR LEASE

### **PROPERTY HIGHLIGHTS**

- ±34,768 SF freestanding building with ±10,768 SF office
- HVAC: Roof top package units (100% A/C)
- LOADING: Two grade level doors
- POWER: 2,500 amps; 277/480V

FOR MORE INFORMATION PLEASE CONTACT:DAVID WILSON, SIOR, CCIMCAEXECUTIVE VP / PRINCIPALVICEP: 602.575.2306 | M: 602.284.2999P: 60david.wilson@daumcommercial.comcarted