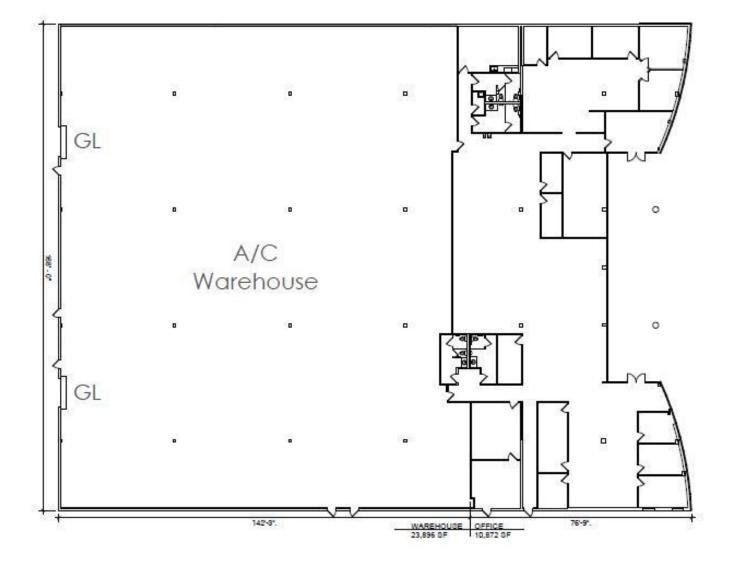

### **PROPERTY HIGHLIGHTS**

- ±34,768 SF freestanding building with ±10,768 SF office
- HVAC: Roof top package units (100% A/C)
- LOADING: Two grade level doors
- POWER: 2,500 amps; 277/480V

FOR MORE INFORMATION PLEASE CONTACT:DAVID WILSON, SIOR, CCIMCAEXECUTIVE VP / PRINCIPALVICEP: 602.575.2306 | M: 602.284.2999P: 60david.wilson@daumcommercial.comcarted

- CLEAR HEIGHT: ±24'
- ZONING: A-2, City of Phoenix (Heavy Industrial)
- Abundant Parking

CARTER WILSON, CCIM VICE PRESIDENT P: 602.575.2328 | M: 480.225.1992 carter.wilson@daumcommercial.com

Although all information is furnished regarding for sale, rental or financing is from sources deemed reliable, such information has not been verified and no express representation is made nor is any to be implied as to the accuracy thereof, and it is submitted subject to errors, omissions, changes of price, rental or other conditions, prior sale, lease or financing, or withdrawal without notice.

#### **PROPERTY HIGHLIGHTS**

- ±34,768 SF freestanding building with ±10,768 SF office
- HVAC: Roof top package units (100% A/C)
- LOADING: Two grade level doors
- POWER: 2,500 amps; 277/480V
- CLEAR HEIGHT: ±24'
- ZONING: A-2, City of Phoenix (Heavy Industrial)

#### **OFFERING SUMMARY**

| Lease Rate:    | CONTACT BROKER |
|----------------|----------------|
| Available SF:  | 34,768 SF      |
| Building Size: | 34,768 SF      |
|                |                |