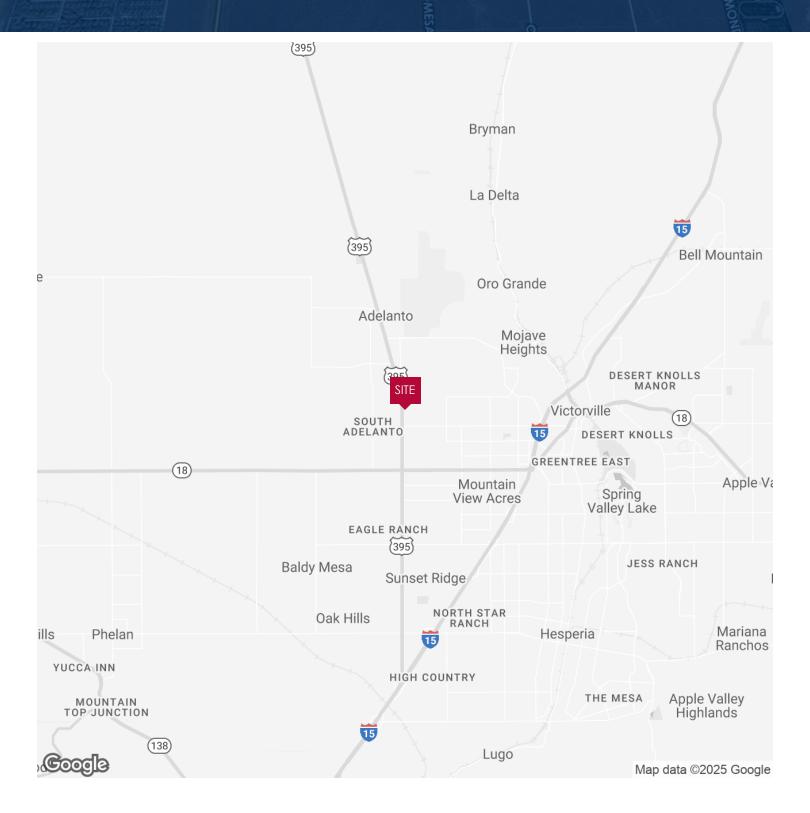

±8.19 ACRES LAND

FOR SALE

HWY 395 & CACTUS RD VICTORVILLE | CA, 92392

## **PROPERTY FEATURES:**

- ±8.19 Acres of Land
- APN's: 3128-571-05 & 06
- Zoned: M-1 (Light Industrial)

- Flat Topography
- Highway 395 Frontage
- \*Verify All Uses with City of Victorville

FOR MORE INFORMATION PLEASE CONTACT: