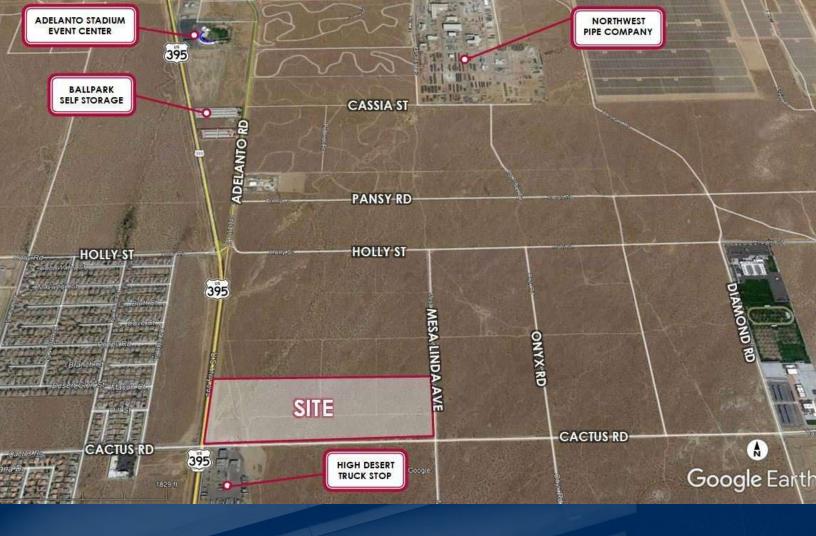

±8.19 ACRES LAND

FOR SALE

HWY 395 & CACTUS RD VICTORVILLE | CA, 92392

## **PROPERTY FEATURES:**

- ±8.19 Acres of Land
- APN's: 3128-571-05 & 06
- Zoned: M-1 (Light Industrial)

- Flat Topography
- Highway 395 Frontage
- \*Verify All Uses with City of Victorville

FOR MORE INFORMATION PLEASE CONTACT: