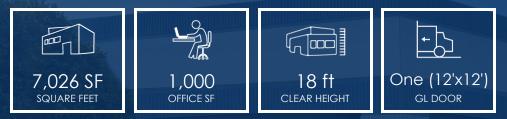

#### **PROPERTY HIGHLIGHTS**

- ±7,026 SF For Lease
- 1 GL Door
- ±5,000 SF Open Plan HVAC Showroom
- ±1,000 SF Warehouse
- ±1,000 SF Office Space

Map data ©2021 Imagery ©2021, County of San Bernardino, Maxar Technologies, U.S. Geological Survey, USDA Farm Service Agency