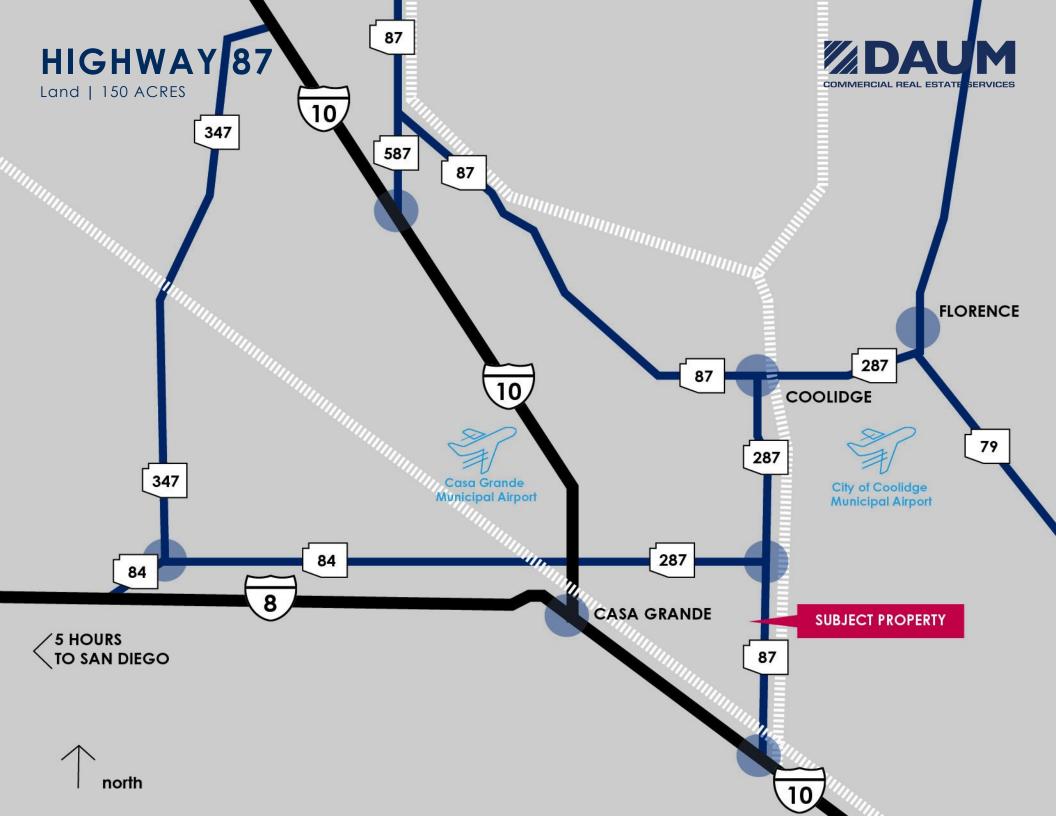

# HIGHWAY 87 Land | 150 ACRES

Property Description

LAND - PINAL COUNTY SUBMARKET

Asking Price \$32.85M

SALE TYPE

INVESTMENT

- Industrial Land 150 Acres Lot
- Heavy Industrial Zoning
- Proposed Use: Distribution, Hold for Development, Hold for Investment, Industrial, Industrial Park, Railroad Yard, Warehouse
- Parcel: 401-48-035A