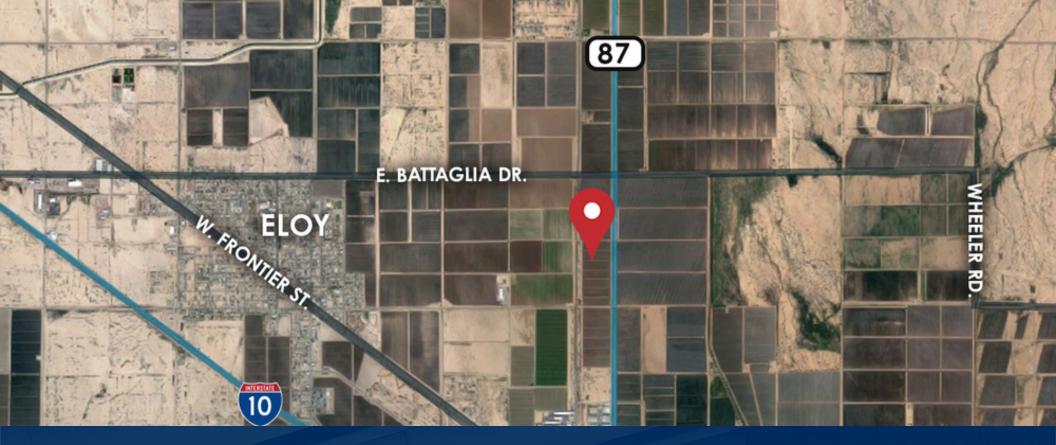

# HIGHWAY 87 Land | 150 ACRES

Property Description

LAND - PINAL COUNTY SUBMARKET

Asking Price \$32.85M

SALE TYPE

INVESTMENT

- Industrial Land 150 Acres Lot
- Heavy Industrial Zoning
- Proposed Use: Distribution, Hold for Development, Hold for Investment, Industrial, Industrial Park, Railroad Yard, Warehouse
- Parcel: 401-48-035A

# 87 ATTAGLIA DX. Although all information is furnished regarding for sale, rental or financing is from sources deemed reliable, such information has not been verified and no express representation is made nor is any to be implied as to the accuracy thereof, and it is submitted subject to errors, omissions, changes of price, rental or other conditions, prior sale, lease or financing, or withdrawal without notice.