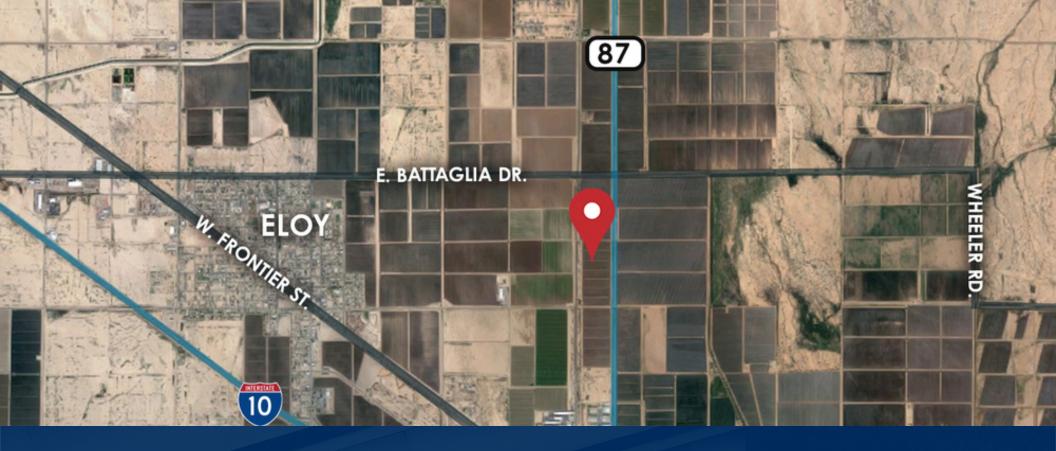

ATTAGLIA DR.

## **PROPERTY INFO**

**HIGHWAY 87** Land | 150 ACRES

Property Description

Features

LAND - PINAL COUNTY SUBMARKET

- Asking Price \$32.85M
- Industrial Land 150 Acres Lot
- Heavy Industrial Zoning

- Proposed Use: Distribution, Hold for Development, Hold for Investment, Industrial, Industrial Park, Railroad Yard, Warehouse
- Parcel: 401-48-035A