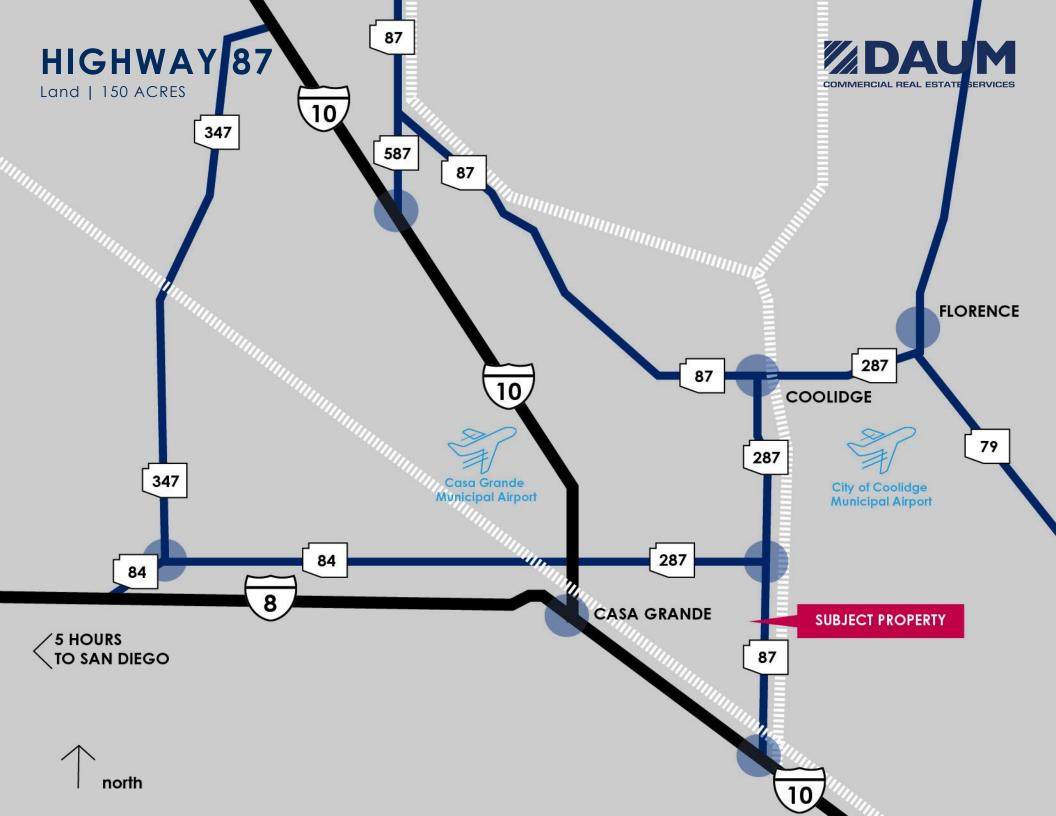

## **PROPERTY INFO**

**HIGHWAY 87** Land | 150 ACRES

Property Description

Features

LAND - PINAL COUNTY SUBMARKET

- Asking Price \$32.85M
- Industrial Land 150 Acres Lot
- Heavy Industrial Zoning

- Proposed Use: Distribution, Hold for Development, Hold for Investment, Industrial, Industrial Park, Railroad Yard, Warehouse
- Parcel: 401-48-035A