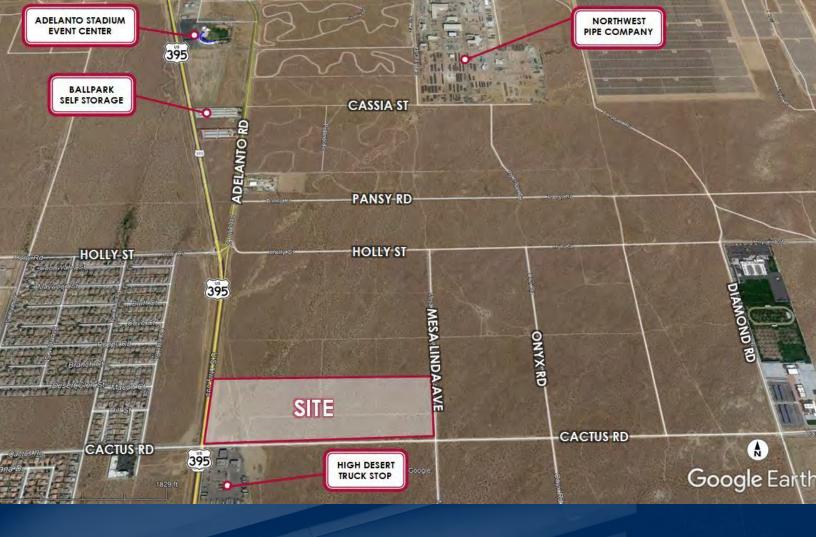

**FOR SALE** 

HWY 395 & CACTUS RD VICTORVILLE | CA, 92392

## **PROPERTY FEATURES:**

- ±8.19 Acres of Land
- APN's: 3128-571-05 & 06
- Zoned: M-1 (Light Industrial)

- Flat Topography
- Highway 395 Frontage
- \*Verify All Uses with City of Victorville