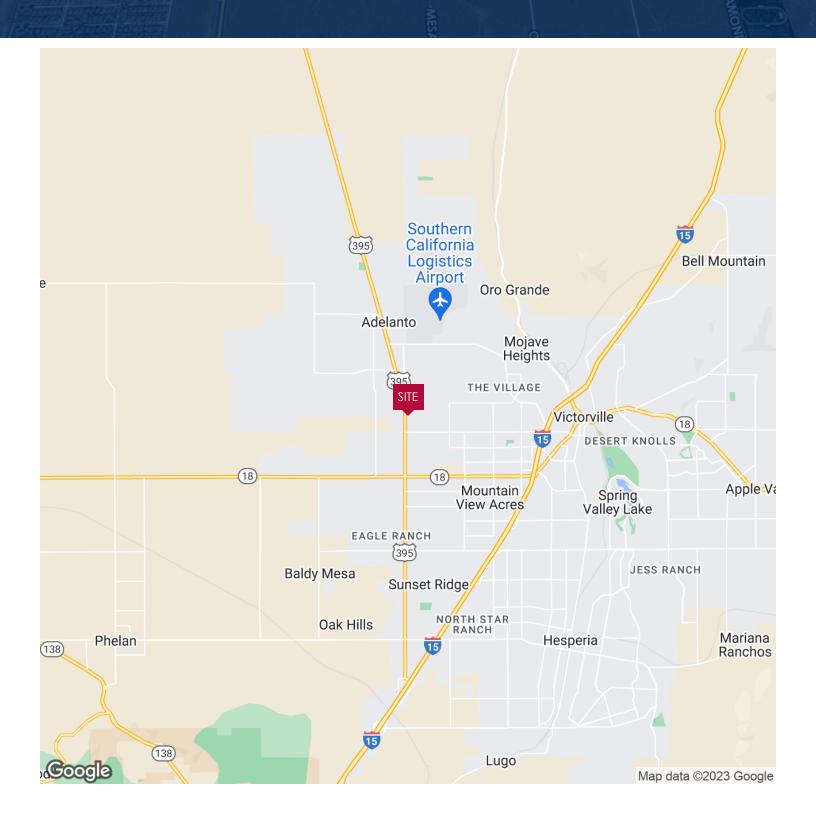

**FOR SALE** 

HWY 395 & CACTUS RD VICTORVILLE | CA, 92392

## **PROPERTY FEATURES:**

- ±8.19 Acres of Land
- APN's: 3128-571-05 & 06
- Zoned: M-1 (Light Industrial)

- Flat Topography
- Highway 395 Frontage
- \*Verify All Uses with City of Victorville