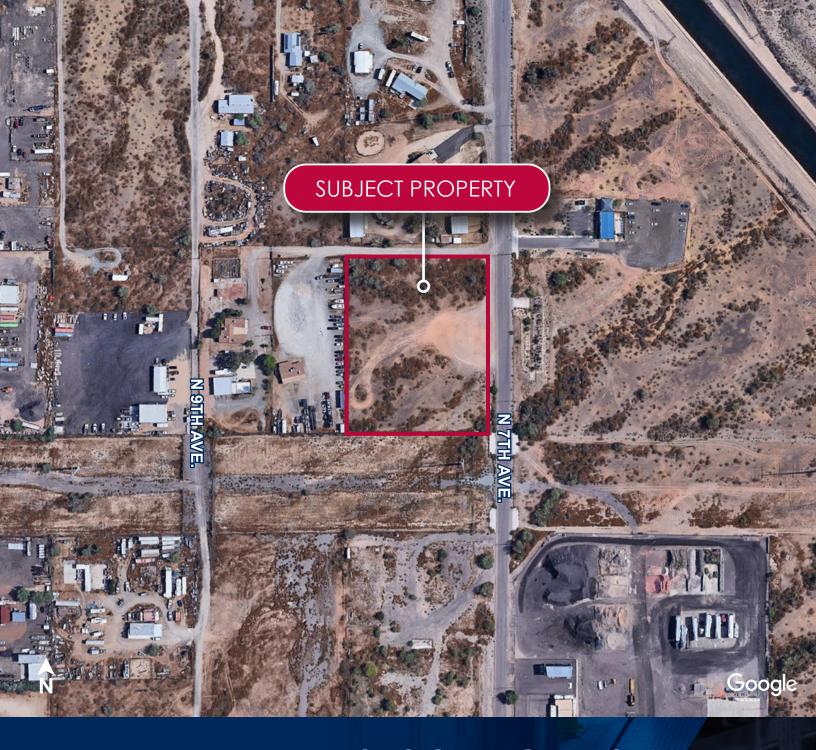

### AVAILABLE ± 3.32 ACRES S/SWC 7TH AVE & HAPPY VALLEY

### PROPERTY HIGHLIGHTS

- APN 210-08-006A
- 7th Avenue Frontage
- Zoning RU-43

 Close proximity to TSMC Chip Plant and Deer Valley Airport

FOR MORE INFORMATION PLEASE CONTACT:

# AVAILABLE ± 3.32 ACRES S/SWC 7TH AVE & HAPPY VALLEY

FOR MORE INFORMATION PLEASE CONTACT:

**CHASE HEINEMANN** 

**Vice President** 

O: 602.575.2333 | C: 602.689.4071

E: cheinemann@daumcommercial.com

**BOB LUNDSTEDT** 

## AVAILABLE ± 3.32 ACRES S/SWC 7TH AVE & HAPPY VALLEY

FOR MORE INFORMATION PLEASE CONTACT:

**CHASE HEINEMANN** 

**Vice President** 

O: 602.575.2333 | C: 602.689.4071

E: cheinemann@daumcommercial.com

**BOB LUNDSTEDT** 