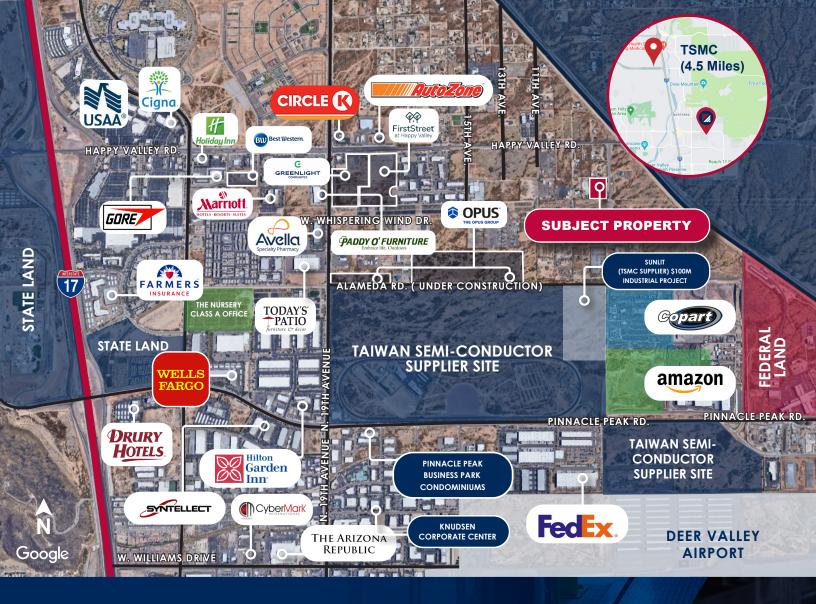

### AVAILABLE ± 3.32 ACRES S/SWC 7TH AVE & HAPPY VALLEY

### PROPERTY HIGHLIGHTS

- APN 210-08-006A
- 7th Avenue Frontage
- Zoning RU-43

 Close proximity to TSMC Chip Plant and Deer Valley Airport

FOR MORE INFORMATION PLEASE CONTACT:

# AVAILABLE ± 3.32 ACRES S/SWC 7TH AVE & HAPPY VALLEY

FOR MORE INFORMATION PLEASE CONTACT:

**CHASE HEINEMANN** 

**Vice President** 

O: 602.575.2333 | C: 602.689.4071

E: cheinemann@daumcommercial.com

**BOB LUNDSTEDT** 

## AVAILABLE ± 3.32 ACRES S/SWC 7TH AVE & HAPPY VALLEY

FOR MORE INFORMATION PLEASE CONTACT:

**CHASE HEINEMANN** 

**Vice President** 

O: 602.575.2333 | C: 602.689.4071

E: cheinemann@daumcommercial.com

**BOB LUNDSTEDT** 