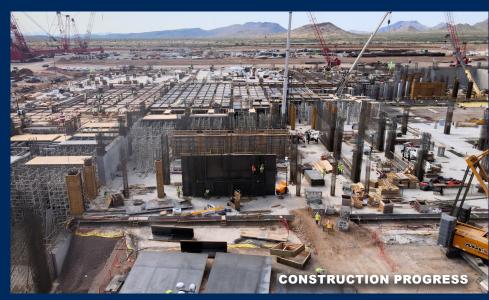

# INSIDE TSMC, THE TAIWANESE CHIPMAKING GIANT THAT'S BUILDING A NEW PLANT IN PHOENIX

Taiwan Semiconductor Manufacturing Co. (TSMC) is building the massive chip-making facility on a large 1129 acres of land, with an even larger \$12 billion investment. TSMC's new facility is near Interstate 17 and Loop 303, which the Taiwanese giant purchased back in December 2020.

The new facility in Arizona should be operational by 2024. "Structural construction of the fabrication facility, called the fab, is nearing completion, and the office building has about half of its glasswork completed., there are currently 38 cranes working on the massive site".